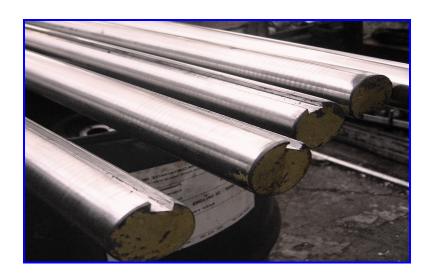

## TRU SHAFT TGP - PK

## TURNED, GROUND & POLISHED, HEAT-TREATED, HIGH TENSILE ALLOY STEEL WITH PRE-MACHINED KEYWAYS

## **BENEFITS**

- Turned, ground & polished with standard keyways cut the full length.
- Keyways can be slotted per request and specifications.
- All keyways are accurately machined and straight with no bowing or twisting.
- Can be furnished with a key already inserted assuring a proper fit.
- Avoids the expense of cutting keyways, removing costly production delays.
- Ground to a mirror finish of RMS 8 or better.