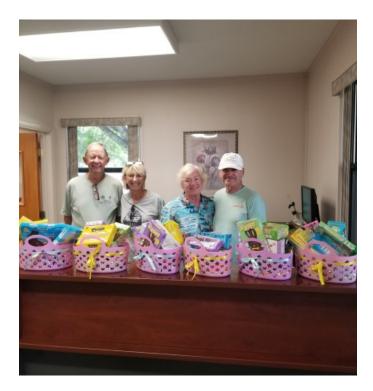

We collected enough goodies to fill 96 Easter bags and baskets for delivery to RCMA and ARC and collected an additional \$700+ for Heartland Horses which brings us up to \$1,205 to sponsor our therapy horses for one year. Great job everyone - thank you!

# MARCH PHLOCKING

On Monday March 29, the "Easer Basket Company" stuffed 96 Easter bags and baskets and delivered 90 of them to RCMA in Lake Placid.

# ARC VISIT

On Thursday April 1st, we delivered six Easter baskets to the ARC organization in Avon Park for six group homes with enough goodies for 35 people.