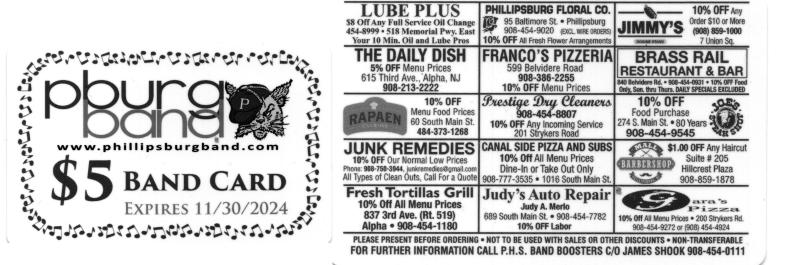

## The Phillipsburg High School Stateliner Marching Band 2023 – 2024 Band Cards

These cards can be used multiple times at all establishments listed on the back of the card. Valid from purchase to November 30, 2024.