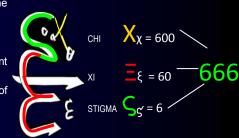

# THE MARK OF THE BEAST

The AC will acquire the power to mark every human within his domain and numerical value. He will institute an ultimatum to join his New World Order' economic grid by receiving a 'mark' that no one will be able to buy or sell unless they have his mark-his 'pin number'. According to the Bible, it is the number of his Name. Some have speculated that it correlates to the Greek letters actually written in the manuscripts as: Chi, Xi, Stigma. It so happens to also equal in a numerical value using geometria of 666 for the name of 'Allah'