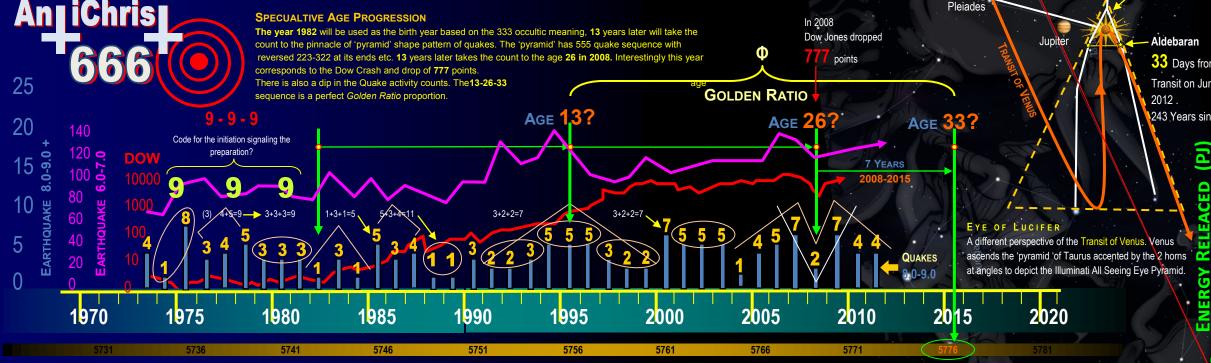

# AGE OF THE COMING PRINCE CORRELATING WITH PECULIAR EARTHQUAKE PATTERNS IN RELATION TO ECONOMIC CYCLES

Fault Line Epicenter Seismic

The purpose of this chart is to show a possible association of earthquake patterns to the speculative stages of the Biblical AntiChrist's Age. This will be a fusion of scientific facts with eschatological suppositions that are purely hypothetical. Based on the specific 8.0-9.0 quakes/year pattern, there appears to be some sort of numerical pattern that emerges. 1) The Earthquake Pattern specifically between 8.0-9.0 (USGS) is characterized by phenomenal occult number sequences as in 555, 322, 11, 333 etc. 2) The 6.0-7.0 guakes/year pattern numbers since 1982 in turn mirror the Dow JONES AVERAGE as if in anticipation of them. 3) The quakes from 6.0-7.0 will also be plotted in comparison to the seemingly occultic nature of the 8.0-9.0 pattern. A brief reference will be given as to the possible implication of the 'Number of the Name' associated with the AntiChrist -666 as being the number of his Name.

### SOME OBSERVATIONS

If one follows the speculative timeline of this study then, the year 2015 would be when the AC would be at the pinnacle of his ascension into the world stage -at age 33. Perhaps. IF the timeline presented in this study does indeed correlate to the 8.0-9.0 quakes/year pattern, then a possible relationship does potentially exist as to the stages of what will be the age of the AntiChrist, In 2015, there so happens to be a Total Solar Eclipse on March 20. This will be 14 days before the 3<sup>rd</sup> Tetrad Blood Moon that occurs on Passover and that will be directly over Jerusalem. Perhaps this is the AntiChrist sign as it was for Constantine's 'in this sign, conquer' -In hoc signo vinces. This is assuming the AntiChrist will mimic the age of Christ to some