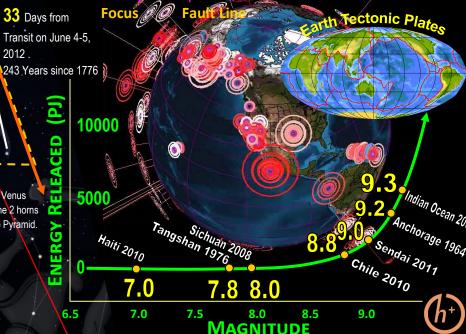

# AGE OF THE COMING PRINCE CORRELATING WITH PECULIAR EARTHQUAKE PATTERNS IN RELATION TO ECONOMIC CYCLES

Fault Line Epicenter Seismic

The purpose of this chart is to show a possible association of earthquake patterns to the speculative stages of the Biblical AntiChrist's Age. This will be a fusion of scientific facts with eschatological suppositions that are purely hypothetical. Based on the specific 8.0-9.0 quakes/year pattern, there appears to be some sort of numerical pattern that emerges. 1) The Earthquake Pattern specifically between 8.0-9.0 (USGS) is characterized by phenomenal occult number sequences as in 555, 322, 11, 333 etc. 2) The 6.0-7.0 guakes/year pattern numbers since 1982 in turn mirror the Dow JONES AVERAGE as if in anticipation of them. 3) The quakes from 6.0-7.0 will also be plotted in comparison to the seemingly occultic nature of the 8.0-9.0 pattern. A brief reference will be given as to the possible implication of the 'Number of the Name' associated with the AntiChrist -666 as being the number of his Name.

# EARTHQUAKES

These occur along the Plate Margins of Earth where the Tectonic Plates meet. When these Plates move in relation to one another, friction is created. Friction is what causes these Plates to get 'stuck' and builds up stored energy. Quakes occur when this build up of pressure/energy is released from the movements of the Plates against each other. This release starts at the 'Focus'. Thus when this energy is released, it creates very rapid waves across the Earth's crust. The focal point at ground level directly above the Quake Focus is called the Epicenter