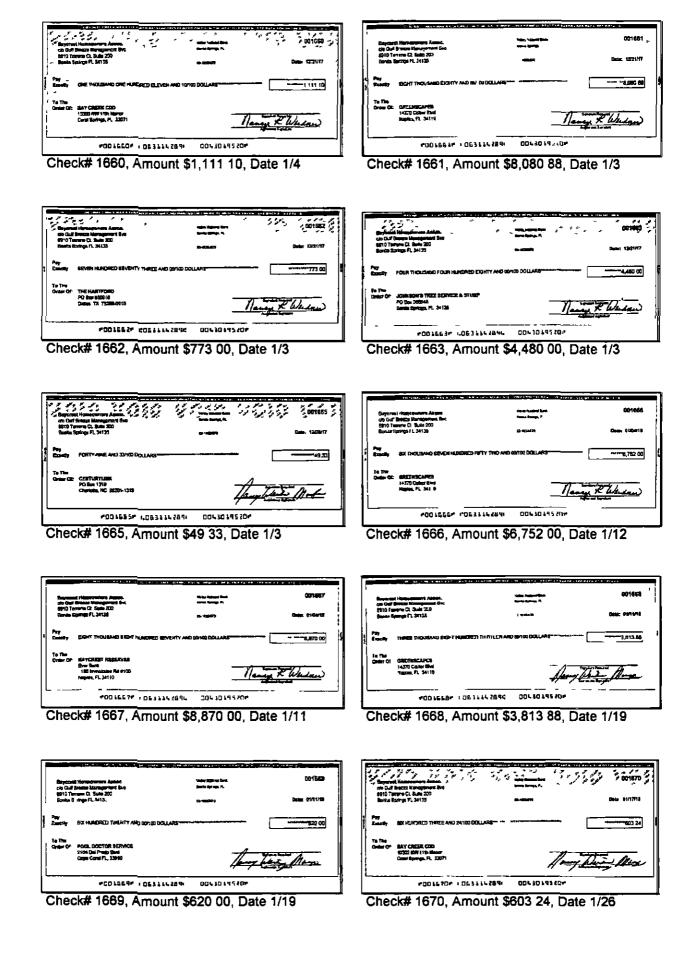

STATEMENT OF ACCOUNT

Valley National Bank®

1

| C/O GULF BREEZE MNGT SVCS<br>8910 TERRENE CT STE 200<br>Bonita Springs FL 34135                 | OF SW FL    |           |            |                 |           |    |
|-------------------------------------------------------------------------------------------------|-------------|-----------|------------|-----------------|-----------|----|
|                                                                                                 |             |           | Chks l     |                 |           | 13 |
| BONITA SPRINGS FL 34135                                                                         | LL          |           | tatement I |                 |           |    |
|                                                                                                 |             | Ac        | ccount Nur | nber            | 4301952   | 20 |
| dicate to the right any changes of address                                                      | Street      |           | ·          |                 |           |    |
| ut at the dotted line and return this form to alley National Bank, Customer Service Department, | City, State | e, Zip    |            |                 |           |    |
| H45 Valley Road, Wayne, NJ 07470                                                                | Signature   |           |            |                 |           |    |
|                                                                                                 |             |           |            |                 |           |    |
|                                                                                                 | ,<br>       |           | ****       | * * * * * * * * | *******   |    |
| ***********1st HOA Business Cking P<br>Non-Check Transactions                                   | PlusNow (   | 43019520  | *******    | ******          | *******   |    |
| Date Description                                                                                | 1           |           |            |                 | Amount    | Ł  |
| 01/02 LOCKBOX DEPOSIT                                                                           | · · ·       |           |            |                 | 4,050 00  | -  |
| 01/03 FPL DIRECT DEBIT ELEC                                                                     | : PYMT      |           |            |                 | 24 05-    | -  |
| ID 1320467283 PPDA                                                                              |             |           |            |                 |           |    |
| 01/03 FPL DIRECT DEBIT ELEC                                                                     | : PYMT      |           |            |                 | 605 13-   | -  |
| ID 1499561429 PPDA                                                                              |             |           |            |                 |           |    |
| 01/03 LOCKBOX DEPOSIT                                                                           |             |           |            |                 | 4,050 00  |    |
| 01/05 BAYCREST COND                                                                             | o fees      |           |            | 2               | 7,000 00  |    |
| 01/05 LOCKBOX DEPOSIT                                                                           |             |           |            |                 | 1,350 00  |    |
| 01/08 LOCKBOX DEPOSIT                                                                           |             | -         | r          |                 | 2,025 00_ |    |
| 01/09 FPL DIRECT DEBIT ELEC                                                                     | : PYMT      |           |            |                 | 176 54-   | -  |
| ID 1173152297 PPDA                                                                              |             |           |            |                 |           |    |
| 01/09 LOCKBOX DEPOSIT                                                                           |             |           |            |                 | 2,363.06  |    |
| 01/10 LOCKBOX DEPOSIT                                                                           |             |           |            |                 | 675 00    |    |
| 01/12 LOCKBOX DEPOSIT                                                                           |             |           |            |                 | 675 00    |    |
| 01/16 LOCKBOX DEPOSIT                                                                           |             |           |            |                 | 675 00    |    |
| 01/29 LOCKBOX DEPOSIT                                                                           | <b>.</b>    |           |            |                 | 675 00    |    |
| 01/31 Interest Credited Dep                                                                     | posit       |           |            |                 | 18 66     |    |
| Checks in Order                                                                                 |             |           |            |                 |           |    |
| Date Number Amoun                                                                               | nt Dai      | te Number | r _;       | Amount          |           |    |
| 01/04 1660 1,111 1                                                                              | LO 01/:     | 11 16     | 57 8,1     | 87Õ OO          |           |    |
| 01/03 1661 8,080 8                                                                              | 38 01/:     |           |            | 813 88          |           |    |
| 01/03 1662 773 0                                                                                | •           |           |            | 620 00          |           |    |
| 01/03 1663 4,480 0                                                                              | •           |           |            | 603.24          |           |    |
| · / *                                                                                           | 01/2        |           |            | 375.33          |           |    |
| 01/03 1665 49 3                                                                                 |             |           | -          | 671 49          |           |    |
| 01/12 1666 6,752 0                                                                              |             |           |            | 315 66          |           |    |
| (*) Check Number Missi<br>Transaction and Listed                                                | -           |           |            | Stronic         |           |    |
|                                                                                                 |             |           |            |                 |           |    |
| Daily Balance Summary                                                                           |             |           |            |                 |           |    |
| DateBalance Date                                                                                |             | lance     | Date       |                 | alance    |    |
| 12/29 78,351 59 01/02                                                                           | 82,40       | 01 59 (   | 01/03      | 72,             | 439 20    |    |