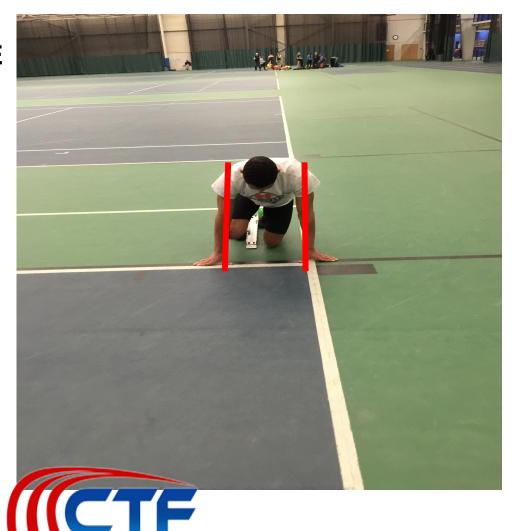

#### STARTING BLOCKS SET UP

1. FRONT LEG KNEE 'KISSES' THE INSIDE OF THE ELBOW.

- 1. FRONT LEG
  KNEE 'KISSES'
  THE INSIDE OF
  THE ELBOW.
- 2. BACK LEG KNEE 4-6" AHEAD OF FRONT LEG TOE.

- 1. FRONT LEG
  KNEE 'KISSES'
  THE INSIDE OF
  THE ELBOW.
- 2. BACK LEG KNEE 4-6" AHEAD OF FRONT LEG TOE.
- 3. BACK THIGH IS VERTICAL.

- 1. FRONT LEG KNEE 'KISSES' THE INSIDE OF THE ELBOW.
- 2. BACK LEG KNEE 4-6" AHEAD OF FRONT LEG TOE.
- 3. BACK THIGH IS VERTICAL.
- 4. FRONT SHIN IS PARALLEL TO THE TRACK.

- 1. FRONT LEG KNEE 'KISSES' THE INSIDE OF THE ELBOW.
- 2. BACK LEG KNEE 4-6" AHEAD OF FRONT LEG TOE.
- 3. BACK THIGH IS VERTICAL.
- 4. FRONT SHIN IS PARALLEL TO THE TRACK.
- 5. HANDS UNDER SHOULDERS & SHOULDERS OVER THE HANDS.

- 1. FRONT LEG KNEE 'KISSES' THE INSIDE OF THE ELBOW.
- 2. BACK LEG KNEE 4-6" AHEAD OF FRONT LEG TOE.
- 3. BACK THIGH IS VERTICAL.
- 4. FRONT SHIN IS PARALLEL TO THE TRACK.
- 5. HANDS UNDER SHOULDERS & SHOULDERS OVER THE HANDS.