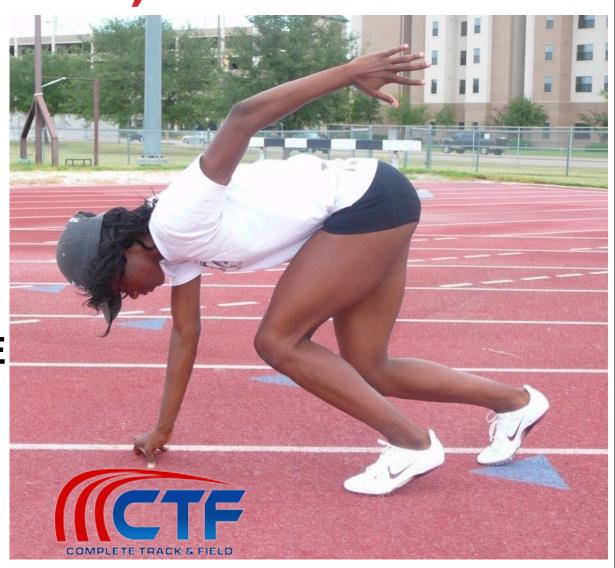

#### STARTING BLOCKS SET UP

1. FRONT LEG KNEE 'KISSES' THE INSIDE OF THE ELBOW.

- 1. FRONT LEG
  KNEE 'KISSES'
  THE INSIDE OF
  THE ELBOW.
- 2. BACK LEG KNEE 4-6" AHEAD OF FRONT LEG TOE.

- 1. FRONT LEG
  KNEE 'KISSES'
  THE INSIDE OF
  THE ELBOW.
- 2. BACK LEG KNEE 4-6" AHEAD OF FRONT LEG TOE.
- 3. BACK THIGH IS VERTICAL.

- 1. FRONT LEG KNEE 'KISSES' THE INSIDE OF THE ELBOW.
- 2. BACK LEG KNEE 4-6" AHEAD OF FRONT LEG TOE.
- 3. BACK THIGH IS VERTICAL.
- 4. FRONT SHIN IS PARALLEL TO THE TRACK.

- 1. FRONT LEG KNEE 'KISSES' THE INSIDE OF THE ELBOW.
- 2. BACK LEG KNEE 4-6" AHEAD OF FRONT LEG TOE.
- 3. BACK THIGH IS VERTICAL.
- 4. FRONT SHIN IS PARALLEL TO THE TRACK.
- 5. HANDS UNDER SHOULDERS & SHOULDERS OVER THE HANDS.

- 1. FRONT LEG KNEE 'KISSES' THE INSIDE OF THE ELBOW.
- 2. BACK LEG KNEE 4-6" AHEAD OF FRONT LEG TOE.
- 3. BACK THIGH IS VERTICAL.
- 4. FRONT SHIN IS PARALLEL TO THE TRACK.
- 5. HANDS UNDER SHOULDERS & SHOULDERS OVER THE HANDS.

#### THE 'SET' POSITION