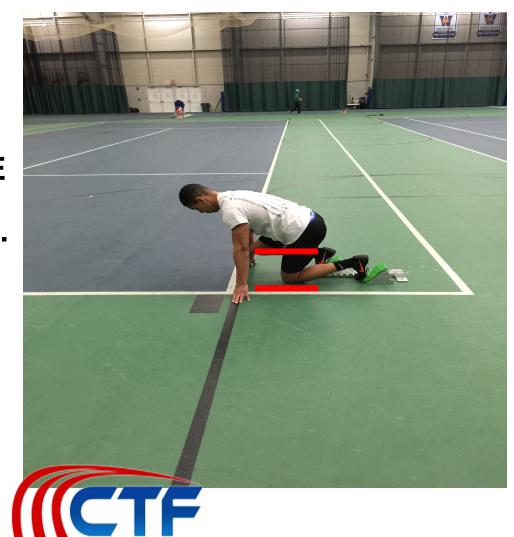

#### STARTING BLOCKS SET UP

1. FRONT LEG KNEE 'KISSES' THE INSIDE OF THE ELBOW.

- 1. FRONT LEG
  KNEE 'KISSES'
  THE INSIDE OF
  THE ELBOW.
- 2. BACK LEG KNEE 4-6" AHEAD OF FRONT LEG TOE.

- 1. FRONT LEG
  KNEE 'KISSES'
  THE INSIDE OF
  THE ELBOW.
- 2. BACK LEG KNEE 4-6" AHEAD OF FRONT LEG TOE.
- 3. BACK THIGH IS VERTICAL.

- 1. FRONT LEG KNEE 'KISSES' THE INSIDE OF THE ELBOW.
- 2. BACK LEG KNEE 4-6" AHEAD OF FRONT LEG TOE.
- 3. BACK THIGH IS VERTICAL.
- 4. FRONT SHIN IS PARALLEL TO THE TRACK.

- 1. FRONT LEG KNEE 'KISSES' THE INSIDE OF THE ELBOW.
- 2. BACK LEG KNEE 4-6" AHEAD OF FRONT LEG TOE.
- 3. BACK THIGH IS VERTICAL.
- 4. FRONT SHIN IS PARALLEL TO THE TRACK.
- 5. HANDS UNDER SHOULDERS & SHOULDERS OVER THE HANDS.

- 1. FRONT LEG KNEE 'KISSES' THE INSIDE OF THE ELBOW.
- 2. BACK LEG KNEE 4-6" AHEAD OF FRONT LEG TOE.
- 3. BACK THIGH IS VERTICAL.
- 4. FRONT SHIN IS PARALLEL TO THE TRACK.
- 5. HANDS UNDER SHOULDERS & SHOULDERS OVER THE HANDS.