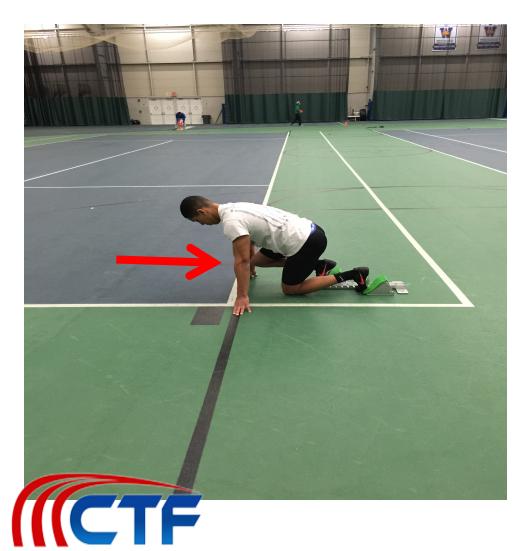

# THE 4X100 METER RELAY LEG SET UP POSITIONS





### LEAD LEG

#### STARTING BLOCKS SET UP



1. FRONT LEG KNEE 'KISSES' THE INSIDE OF THE ELBOW.



- 1. FRONT LEG
  KNEE 'KISSES'
  THE INSIDE OF
  THE ELBOW.
- 2. BACK LEG KNEE 4-6" AHEAD OF FRONT LEG TOE.



- 1. FRONT LEG
  KNEE 'KISSES'
  THE INSIDE OF
  THE ELBOW.
- 2. BACK LEG KNEE 4-6" AHEAD OF FRONT LEG TOE.
- 3. BACK THIGH IS VERTICAL.



- 1. FRONT LEG KNEE 'KISSES' THE INSIDE OF THE ELBOW.
- 2. BACK LEG KNEE 4-6" AHEAD OF FRONT LEG TOE.
- 3. BACK THIGH IS VERTICAL.
- 4. FRONT SHIN IS PARALLEL TO THE TRACK.



- 1. FRONT LEG KNEE 'KISSES' THE INSIDE OF THE ELBOW.
- 2. BACK LEG KNEE 4-6" AHEAD OF FRONT LEG TOE.
- 3. BACK THIGH IS VERTICAL.
- 4. FRONT SHIN IS PARALLEL TO THE TRACK.
- 5. HANDS UNDER SHOULDERS & SHOULDERS OVER THE HANDS.



- 1. FRONT LEG KNEE 'KISSES' THE INSIDE OF THE ELBOW.
- 2. BACK LEG KNEE 4-6" AHEAD OF FRONT LEG TOE.
- 3. BACK THIGH IS VERTICAL.
- 4. FRON