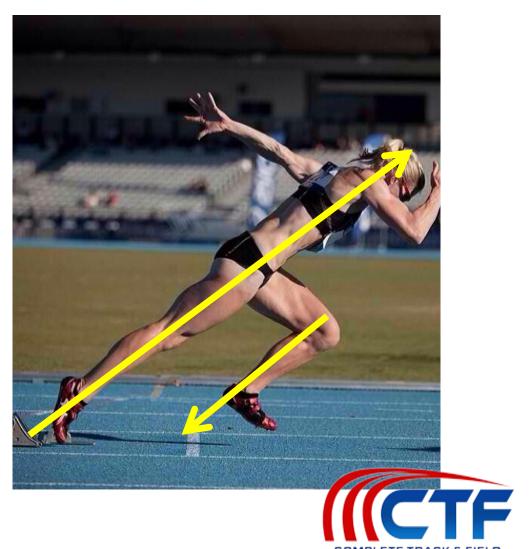

THE ELBOW.
- 2. BACK LEG KNEE 4-6" AHEAD OF FRONT LEG TOE.
- 3. BACK THIGH IS VERTICAL.



- 1. FRONT LEG KNEE 'KISSES' THE INSIDE OF THE ELBOW.
- 2. BACK LEG KNEE 4-6" AHEAD OF FRONT LEG TOE.
- 3. BACK THIGH IS VERTICAL.
- 4. FRONT SHIN IS PARALLEL TO THE TRACK.



- 1. FRONT LEG KNEE 'KISSES' THE INSIDE OF THE ELBOW.
- 2. BACK LEG KNEE 4-6" AHEAD OF FRONT LEG TOE.
- 3. BACK THIGH IS VERTICAL.
- 4. FRONT SHIN IS PARALLEL TO THE TRACK.
- 5. HANDS UNDER SHOULDERS & SHOULDERS OVER THE HANDS.



- 1. FRONT LEG KNEE 'KISSES' THE INSIDE OF THE ELBOW.
- 2. BACK LEG KNEE 4-6" AHEAD OF FRONT LEG TOE.
- 3. BACK THIGH IS VERTICAL.
- 4. FRONT SHIN IS PARALLEL TO THE TRACK.
- 5. HANDS UNDER SHOULDERS & SHOULDERS OVER THE HANDS.



#### THE 'SET' POSITION



#### PUSHING THROUGH THE 'POST' POSITION





### 2<sup>ND</sup> OR 4<sup>TH</sup> LEG

#### **OUTGOING RUNNER STANCE**



# WHEN THE LEFT LEG IS THE POWER (FRONT) LEG

- 1. LEFT LEG FORWARD
- 2. LEFT ARM BACK
- 3. LOOK BACK
  JUST
  OUTSIDE THE
  LEFT KNEE



# WHEN THE RIGHT LEG IS THE POWER (FRONT) LEG

- 1. RIGHT LEG FORWARD
- 2. LEFT ARM FORWARD
- 3. LOOK BACK
  UNDERNEATH
  THE LEFT
  ARM PIT



### 3<sup>RD</sup> LEG

#### **OUTGOING RUNNER STANCE**



# WHEN THE LEFT LEG IS THE POWER (FRONT) LEG

- 1. LEFT LEG FORWARD
- 2. RIGHT ARM FORWARD
- 3. LOOK BACK
  UNDERNEATH
  THE RIGHT
  ARM PIT



# WHEN THE RIGHT LEG IS THE POWER (FRONT) LEG

- 1. RIGHT LEG FORWARD
- 2. RIGHT ARM BACK
- 3. LOOK BACK
  JUST
  OUTSIDE THE
  RIGHT KNEE