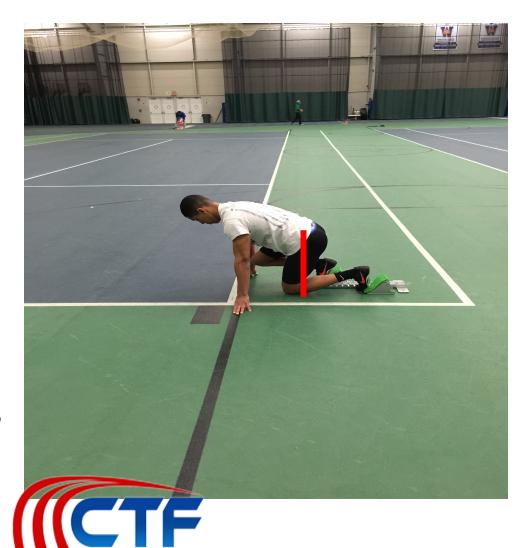

# THE 4X100 METER RELAY LEG SET UP POSITIONS





### LEAD LEG

#### STARTING BLOCKS SET UP



1. FRONT LEG KNEE 'KISSES' THE INSIDE OF THE ELBOW.



- 1. FRONT LEG
  KNEE 'KISSES'
  THE INSIDE OF
  THE ELBOW.
- 2. BACK LEG KNEE 4-6" AHEAD OF FRONT LEG TOE.



- 1. FRONT LEG
  KNEE 'KISSES'
  THE INSIDE OF
  THE ELBOW.
- 2. BACK LEG KNEE 4-6" AHEAD OF FRONT LEG TOE.
- 3. BACK THIGH IS VERTICAL.



- 1. FRONT LEG KNEE 'KISSES' THE INSIDE OF THE ELBOW.
- 2. BACK LEG KNEE 4-6" AHEAD OF FRONT LEG TOE.
- 3. BACK THIGH IS VERTICAL.
- 4. FRONT SHIN IS PARALLEL TO THE TRACK.



- 1. FRONT LEG KNEE 'KISSES' THE INSIDE OF THE ELBOW.
- 2. BACK LEG KNEE 4-6" AHEAD OF FRONT LEG TOE.
- 3. BACK THIGH IS VERTICAL.
- 4. FRONT SHIN IS PARALLEL TO THE TRACK.
- 5. HANDS UNDER SHOULDERS & SHOULDERS OVER THE HANDS.



- 1. FRONT LEG KNEE 'KISSES' THE INSIDE OF THE ELBOW.
- 2. BACK LEG KNEE 4-6" AHEAD OF FRONT LEG TOE.
- 3. BACK THIGH IS VERTICAL.
- 4. FRONT SHIN IS PARALLEL TO THE TRACK.
- 5. HANDS UNDER SHOULDERS & SHOULDERS OVER THE HANDS.



#### THE 'SET' POSITION



#### PUSHING THROUGH THE 'POST' POSITION





### 2<sup>ND</sup> OR 4<sup>TH</sup> LEG

#### **OUTGOING RUNNER STANCE**



# WHEN THE