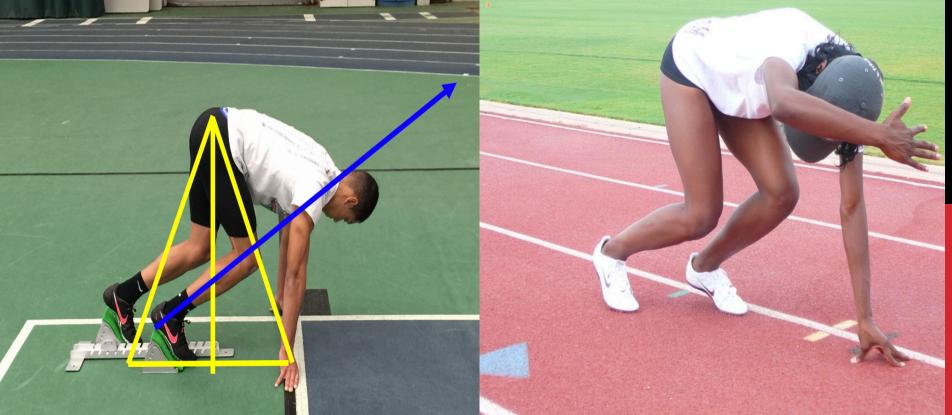

#### STARTING BLOCKS SET UP

1. FRONT LEG KNEE 'KISSES' THE INSIDE OF THE ELBOW.

- 1. FRONT LEG
  KNEE 'KISSES'
  THE INSIDE OF
  THE ELBOW.
- 2. BACK LEG KNEE 4-6" AHEAD OF FRONT LEG TOE.

- 1. FRONT LEG
  KNEE 'KISSES'
  THE INSIDE OF
  THE ELBOW.
- 2. BACK LEG KNEE 4-6" AHEAD OF FRONT LEG TOE.
- 3. BACK THIGH IS VERTICAL.

- 1. FRONT LEG KNEE 'KISSES' THE INSIDE OF THE ELBOW.
- 2. BACK LEG KNEE 4-6" AHEAD OF FRONT LEG TOE.
- 3. BACK THIGH IS VERTICAL.
- 4. FRONT SHIN IS PARALLEL TO THE TRACK.

- 1. FRONT LEG KNEE 'KISSES' THE INSIDE OF THE ELBOW.
- 2. BACK LEG KNEE 4-6" AHEAD OF FRONT LEG TOE.
- 3. BACK THIGH IS VERTICAL.
- 4. FRONT SHIN IS PARALLEL TO THE TRACK.
- 5. HANDS UNDER SHOULDERS & SHOULDERS OVER THE HANDS.

- 1. FRONT LEG KNEE 'KISSES' THE INSIDE OF THE ELBOW.
- 2. BACK LEG KNEE 4-6" AHEAD OF FRONT LEG TOE.
- 3. BACK THIGH IS VERTICAL.
- 4. FRONT SHIN IS PARALLEL TO THE TRACK.
- 5. HANDS UNDER SHOULDERS & SHOULDERS OVER THE HANDS.