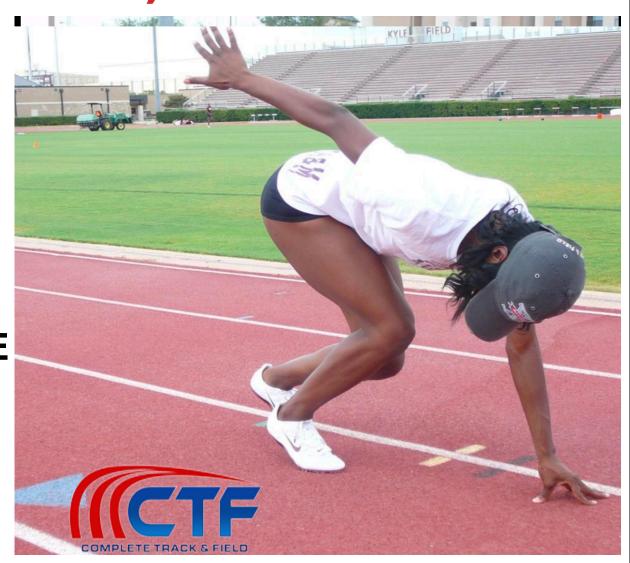

LDERS OVER THE HANDS.



#### THE 'SET' POSITION



#### PUSHING THROUGH THE 'POST' POSITION





### 2<sup>ND</sup> OR 4<sup>TH</sup> LEG

#### **OUTGOING RUNNER STANCE**



# WHEN THE LEFT LEG IS THE POWER (FRONT) LEG

- 1. LEFT LEG FORWARD
- 2. LEFT ARM BACK
- 3. LOOK BACK
  JUST
  OUTSIDE THE
  LEFT KNEE



# WHEN THE RIGHT LEG IS THE POWER (FRONT) LEG

- 1. RIGHT LEG FORWARD
- 2. LEFT ARM FORWARD
- 3. LOOK BACK
  UNDERNEATH
  THE LEFT
  ARM PIT



### 3<sup>RD</sup> LEG

#### **OUTGOING RUNNER STANCE**



# WHEN THE LEFT LEG IS THE POWER (FRONT) LEG

- 1. LEFT LEG FORWARD
- 2. RIGHT ARM FORWARD
- 3. LOOK BACK
  UNDERNEATH
  THE RIGHT
  ARM PIT



# WHEN THE RIGHT LEG IS THE POWER (FRONT) LEG

- 1. RIGHT LEG FORWARD
- 2. RIGHT ARM BACK
- 3. LOOK BACK
  JUST
  OUTSIDE THE
  RIGHT KNEE