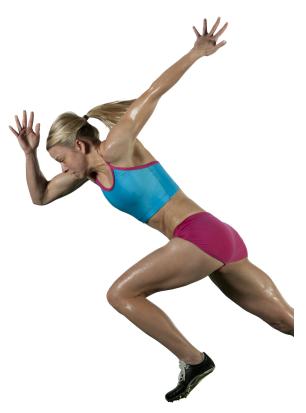

THE ELBOW.
- 2. BACK LEG KNEE 4-6" AHEAD OF FRONT LEG TOE.
- 3. BACK THIGH IS VERTICAL.



- 1. FRONT LEG KNEE 'KISSES' THE INSIDE OF THE ELBOW.
- 2. BACK LEG KNEE 4-6" AHEAD OF FRONT LEG TOE.
- 3. BACK THIGH IS VERTICAL.
- 4. FRONT SHIN IS PARALLEL TO THE TRACK.



- 1. FRONT LEG KNEE 'KISSES' THE INSIDE OF THE ELBOW.
- 2. BACK LEG KNEE 4-6" AHEAD OF FRONT LEG TOE.
- 3. BACK THIGH IS VERTICAL.
- 4. FRONT SHIN IS PARALLEL TO THE TRACK.
- 5. HANDS UNDER SHOULDERS & SHOULDERS OVER THE HANDS.



- 1. FRONT LEG KNEE 'KISSES' THE INSIDE OF THE ELBOW.
- 2. BACK LEG KNEE 4-6" AHEAD OF FRONT LEG TOE.
- 3. BACK THIGH IS VERTICAL.
- 4. FRONT SHIN IS PARALLEL TO THE TRACK.
- 5. HANDS UNDER SHOULDERS & SHOULDERS OVER THE HANDS.



#### THE 'SET' POSITION



#### PUSHING THROUGH THE 'POST' POSITION





### 2<sup>ND</sup> OR 4<sup>TH</sup> LEG

#### **OUTGOING RUNNER STANCE**



# WHEN THE LEFT LEG IS THE POWER (FRONT) LEG

- 1. LEFT LEG FORWARD
- 2. LEFT ARM BACK
- 3. LOOK BACK
  JUST
  OUTSIDE THE
  LEFT KNEE



# WHEN THE RIGHT LEG IS THE POWER (FRONT) LEG

- 1. RIGHT LEG FORWARD
- 2. LEFT ARM FORWARD
- 3. LOOK BACK
  UNDERNEATH
  THE LEFT
  ARM PIT



### 3<sup>RD</sup> LEG

#### **OUTGOING RUNNER STANCE**



# WHEN THE LEFT LEG IS THE POWER (FRONT) LEG

- 1. LEFT LEG FORWARD
- 2. RIGHT ARM FORWARD
- 3. LOOK BACK
  UNDERNEATH
  THE RIGHT
  ARM PIT



# WHEN THE RIGHT LEG IS THE POWER (FRONT) LEG

- 1. RIGHT LEG FORWARD
- 2. RIGHT ARM BACK
- 3. LOOK BACK
  JUST
  OUTSIDE THE
  RIGHT KNEE