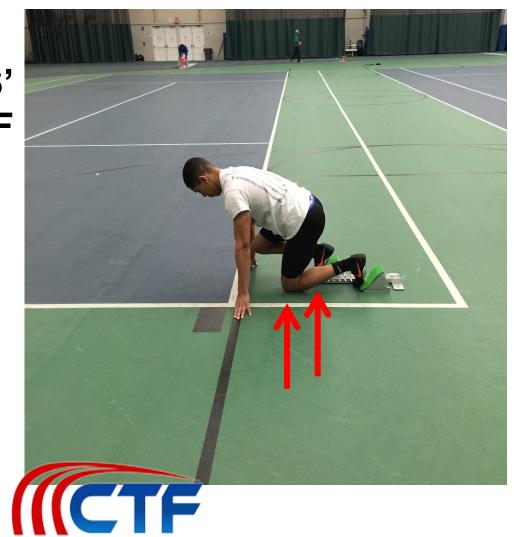

# THE 4X100 METER RELAY LEG SET UP POSITIONS





### LEAD LEG

#### STARTING BLOCKS SET UP



1. FRONT LEG KNEE 'KISSES' THE INSIDE OF THE ELBOW.



- 1. FRONT LEG
  KNEE 'KISSES'
  THE INSIDE OF
  THE ELBOW.
- 2. BACK LEG KNEE 4-6" AHEAD OF FRONT LEG TOE.



- 1. FRONT LEG
  KNEE 'KISSES'
  THE INSIDE OF
  THE ELBOW.
- 2. BACK LEG KNEE 4-6" AHEAD OF FRONT LEG TOE.
- 3. BACK THIGH IS VERTICAL.



- 1. FRONT LEG KNEE 'KISSES' THE INSIDE OF THE ELBOW.
- 2. BACK LEG KNEE 4-6" AHEAD OF FRONT LEG TOE.
- 3. BACK THIGH IS VERTICAL.
- 4. FRONT SHIN IS PARALLEL TO THE TRACK.



- 1. FRONT LEG KNEE 'KISSES' THE INSIDE OF THE ELBOW.
- 2. BACK LEG KNEE 4-6" AHEAD OF FRONT LEG TOE.
- 3. BACK THIGH IS VERTICAL.
- 4. FRONT SHIN IS PARALLEL TO THE TRACK.
- 5. HANDS UNDER SHOULDERS & SHOULDERS OVER THE HANDS.



- 1. FRONT LEG KNEE 'KISSES' THE INSIDE OF THE ELBOW.
- 2. BACK LEG KNEE 4-6" AHEAD OF FRONT LEG TOE.
- 3. BACK THIGH IS VERTICAL.
- 4. FRONT SHIN IS PARALLEL TO THE TRACK.
- 5. HANDS UNDER SHOULDERS & SHOULDERS OVER THE HANDS.



#### THE 'SET' POSIT