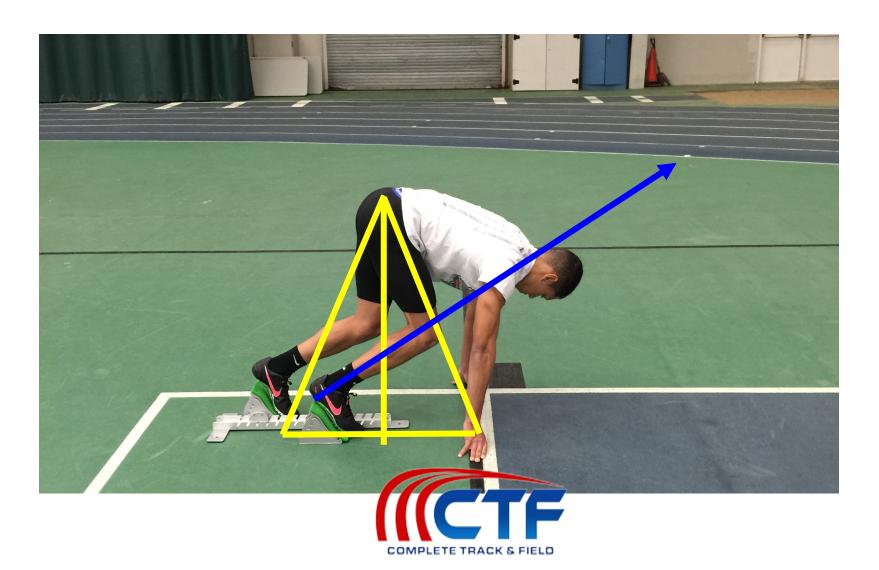

. FRONT LEG
  KNEE 'KISSES'
  THE INSIDE OF
  THE ELBOW.
- 2. BACK LEG KNEE 4-6" AHEAD OF FRONT LEG TOE.
- 3. BACK THIGH IS VERTICAL.



- 1. FRONT LEG KNEE 'KISSES' THE INSIDE OF THE ELBOW.
- 2. BACK LEG KNEE 4-6" AHEAD OF FRONT LEG TOE.
- 3. BACK THIGH IS VERTICAL.
- 4. FRONT SHIN IS PARALLEL TO THE TRACK.



- 1. FRONT LEG KNEE 'KISSES' THE INSIDE OF THE ELBOW.
- 2. BACK LEG KNEE 4-6" AHEAD OF FRONT LEG TOE.
- 3. BACK THIGH IS VERTICAL.
- 4. FRONT SHIN IS PARALLEL TO THE TRACK.
- 5. HANDS UNDER SHOULDERS & SHOULDERS OVER THE HANDS.



- 1. FRONT LEG KNEE 'KISSES' THE INSIDE OF THE ELBOW.
- 2. BACK LEG KNEE 4-6" AHEAD OF FRONT LEG TOE.
- 3. BACK THIGH IS VERTICAL.
- 4. FRONT SHIN IS PARALLEL TO THE TRACK.
- 5. HANDS UNDER SHOULDERS & SHOULDERS OVER THE HANDS.



#### THE 'SET' POSITION



#### PUSHING THROUGH THE 'POST' POSITION





### 2<sup>ND</sup> OR 4<sup>TH</sup> LEG

#### **OUTGOING RUNNER STANCE**



# WHEN THE LEFT LEG IS THE POWER (FRONT) LEG

- 1. LEFT LEG FORWARD
- 2. LEFT ARM BACK
- 3. LOOK BACK
  JUST
  OUTSIDE THE
  LEFT KNEE



# WHEN THE RIGHT LEG IS THE POWER (FRONT) LEG

- 1. RIGHT LEG FORWARD
- 2. LEFT ARM FORWARD
- 3. LOOK BACK
  UNDERNEATH
  THE LEFT
  ARM PIT



### 3<sup>RD</sup> LEG

#### **OUTGOING RUNNER STANCE**



# WHEN THE LEFT LEG IS THE POWER (FRONT) LEG

- 1. LEFT LEG FORWARD
- 2. RIGHT ARM FORWARD
- 3. LOOK BACK
  UNDERNEATH
  THE RIGHT
  ARM PIT



# WHEN THE RIGHT LEG IS THE POWER (FRONT) LEG

- 1. RIGHT LEG FORWARD
- 2. RIGHT ARM BACK
- 3. LOOK BACK
  JUST
  OUTSIDE THE
  RIGHT KNEE