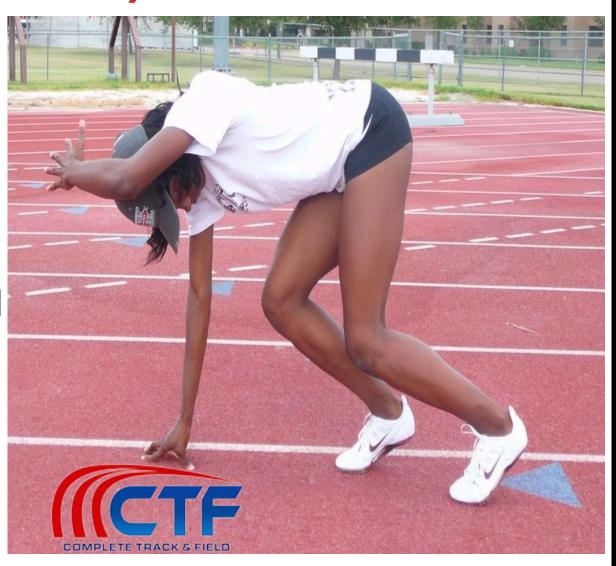

#### STARTING BLOCKS SET UP

1. FRONT LEG KNEE 'KISSES' THE INSIDE OF THE ELBOW.

- 1. FRONT LEG
  KNEE 'KISSES'
  THE INSIDE OF
  THE ELBOW.
- 2. BACK LEG KNEE 4-6" AHEAD OF FRONT LEG TOE.

- 1. FRONT LEG
  KNEE 'KISSES'
  THE INSIDE OF
  THE ELBOW.
- 2. BACK LEG KNEE 4-6" AHEAD OF FRONT LEG TOE.
- 3. BACK THIGH IS VERTICAL.

- 1. FRONT LEG KNEE 'KISSES' THE INSIDE OF THE ELBOW.
- 2. BACK LEG KNEE 4-6" AHEAD OF FRONT LEG TOE.
- 3. BACK THIGH IS VERTICAL.
- 4. FRONT SHIN IS PARALLEL TO THE TRACK.

- 1. FRONT LEG KNEE 'KISSES' THE INSIDE OF THE ELBOW.
- 2. BACK LEG KNEE 4-6" AHEAD OF FRONT LEG TOE.
- 3. BACK THIGH IS VERTICAL.
- 4. FRONT SHIN IS PARALLEL TO THE TRACK.
- 5. HANDS UNDER SHOULDERS & SHOULDERS OVER THE HANDS.

- 1. FRONT LEG KNEE 'KISSES' THE INSIDE OF THE ELBOW.
- 2. BACK LEG KNEE 4-6" AHEAD OF FRONT LEG TOE.
- 3. BACK THIGH IS VERTICAL.
- 4. FRONT SHIN IS PARALLEL TO THE TRACK.
- 5. HANDS UNDER SHOULDERS & SHOULDERS OVER THE HANDS.

#### THE 'SET' POSITION