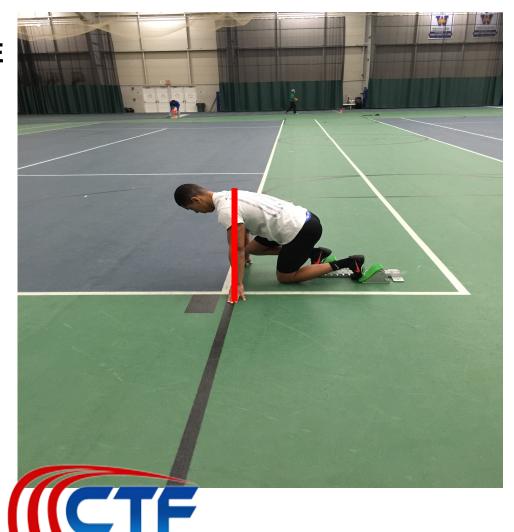

#### STARTING BLOCKS SET UP

1. FRONT LEG KNEE 'KISSES' THE INSIDE OF THE ELBOW.

- 1. FRONT LEG
  KNEE 'KISSES'
  THE INSIDE OF
  THE ELBOW.
- 2. BACK LEG KNEE 4-6" AHEAD OF FRONT LEG TOE.

- 1. FRONT LEG
  KNEE 'KISSES'
  THE INSIDE OF
  THE ELBOW.
- 2. BACK LEG KNEE 4-6" AHEAD OF FRONT LEG TOE.
- 3. BACK THIGH IS VERTICAL.

- 1. FRONT LEG KNEE 'KISSES' THE INSIDE OF THE ELBOW.
- 2. BACK LEG KNEE 4-6" AHEAD OF FRONT LEG TOE.
- 3. BACK THIGH IS VERTICAL.
- 4. FRONT SHIN IS PARALLEL TO THE TRACK.

- 1. FRONT LEG KNEE 'KISSES' THE INSIDE OF THE ELBOW.
- 2. BACK LEG KNEE 4-6" AHEAD OF FRONT LEG TOE.
- 3. BACK THIGH IS VERTICAL.
- 4. FRONT SHIN IS PARALLEL TO THE TRACK.
- 5. HANDS UNDER SHOULDERS & SHOULDERS OVER THE HANDS.

- 1. FRONT LEG KNEE 'KISSES' THE INSIDE OF THE ELBOW.
- 2. BACK LEG KNEE 4-6" AHEAD OF FRONT LEG TOE.
- 3. BACK THIGH IS VERTICAL.
- 4. FRONT SHIN IS PARALLEL TO THE TRACK.
- 5. HANDS UNDER SHOULDERS & SHOULDERS OVER THE HANDS.