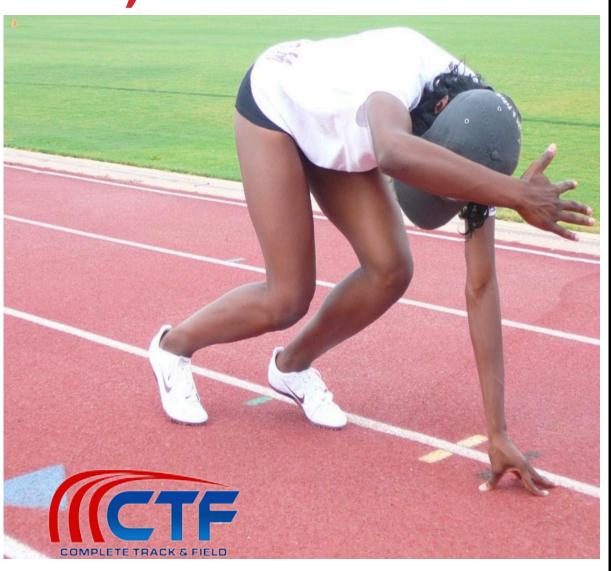

#### STARTING BLOCKS SET UP

1. FRONT LEG KNEE 'KISSES' THE INSIDE OF THE ELBOW.

- 1. FRONT LEG
  KNEE 'KISSES'
  THE INSIDE OF
  THE ELBOW.
- 2. BACK LEG KNEE 4-6" AHEAD OF FRONT LEG TOE.

- 1. FRONT LEG
  KNEE 'KISSES'
  THE INSIDE OF
  THE ELBOW.
- 2. BACK LEG KNEE 4-6" AHEAD OF FRONT LEG TOE.
- 3. BACK THIGH IS VERTICAL.

- 1. FRONT LEG KNEE 'KISSES' THE INSIDE OF THE ELBOW.
- 2. BACK LEG KNEE 4-6" AHEAD OF FRONT LEG TOE.
- 3. BACK THIGH IS VERTICAL.
- 4. FRONT SHIN IS PARALLEL TO THE TRACK.

- 1. FRONT LEG KNEE 'KISSES' THE INSIDE OF THE ELBOW.
- 2. BACK LEG KNEE 4-6" AHEAD OF FRONT LEG TOE.
- 3. BACK THIGH IS VERTICAL.
- 4. FRONT SHIN IS PARALLEL TO THE TRACK.
- 5. HANDS UNDER SHOULDERS & SHOULDERS OVER THE HANDS.

- 1. FRONT LEG KNEE 'KISSES' THE INSIDE OF THE ELBOW.
- 2. BACK LEG KNEE 4-6" AHEAD OF FRONT LEG TOE.
- 3. BACK THIGH IS VERTICAL.
- 4. FRONT SHIN IS PARALLEL TO THE TRACK.
- 5. HANDS UNDER SHOULDERS & SHOULDERS OVER THE HANDS.