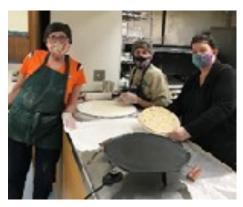

## Lefse Baking Day, October 19th, 2020

Ruth and Paul Wiig 'rolling and baking' .......

And so are Jerry Maines and Ginny Johnson...

Above—Karen Ravnaas, QC and packaging

To the left: Carol Hackett, Lois Halvorson, and Becky Tamblyn.