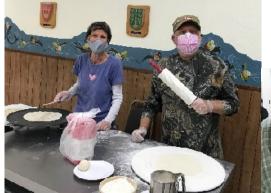

# Two More Lefse Days!!

Last Monday in October and First Monday in November!

October 26, 2020 and

November 2, 2020 Starting at 9 am

\* Ps Face Masks and Social Distancing required

Please let Becky know if you plan on helping (719) 271-3631.

Come out and lefse with us!

## Lefse Baking Day, October 19th, 2020

Ruth and Paul Wiig 'rolling and baking' .......

And so are Jerry Maines and Ginny Johnson...

Above—Karen Ravnaas, QC and packaging

To the left: Carol Hackett, Lois Halvorson, and Becky Tamblyn.