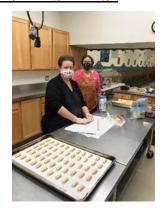

## Lefse Baking Day, October 19th, 2020

Ruth and Paul Wiig 'rolling and baking' .......

And so are Jerry Maines and Ginny Johnson...

Above—Karen Ravnaas, QC and packaging

To the left: Carol Hackett, Lois Halvorson, and Becky Tamblyn.