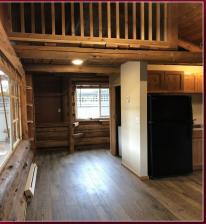

## Rustic Log Cabin for Lease

20214 - 92nd Avenue West Edmonds, WA 98020

Rustic log cabin in the woods in desirable neighborhood. Alder cabinets, stainless/black appliances & wood burning fireplace. Covered patio for outdoor enjoyment. Storage shed & yard. Remodeled in 2019!