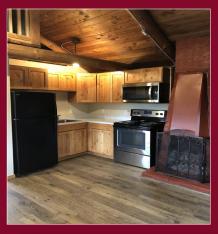

## Rustic Log Cabin for Lease

20214 - 92nd Avenue West Edmonds, WA 98020

Rustic log cabin in the woods in desirable neighborhood. Alder cabinets, stainless/black appliances & wood burning fireplace. Covered patio for outdoor enjoyment. Storage shed & yard. Remodeled in 2019!