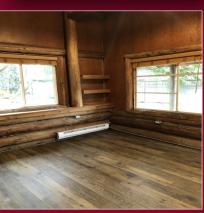

## Rustic Log Cabin for Lease

20214 - 92nd Avenue West Edmonds, WA 98020

Rustic log cabin in the woods in desirable neighborhood. Alder cabinets, stainless/black appliances & wood burning fireplace. Covered patio for outdoor enjoyment. Storage shed & yard. Remodeled in 2019!