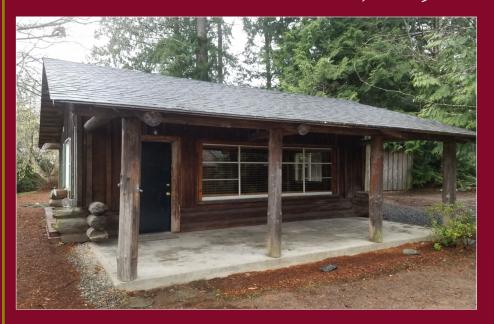

## Rustic Log Cabin for Lease

20214 - 92nd Avenue West Edmonds, WA 98020

Rustic log cabin in the woods in desirable neighborhood. Alder cabinets, stainless/black appliances & wood burning fireplace. Covered patio for outdoor enjoyment. Storage shed & yard. Remodeled in 2019!