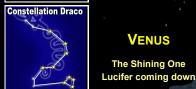

THE PLEIADES ALIGNMENT On May 20, 2012, (60 days) after the Spring Equinox, there will be a solar eclipse and the Pleiades will be directly in conjunction with the

Eclipse.

This leaves Venus to begin its retrograde motion through Taurus or as a Serpent imagery. Every 72 years, this alignment happens as if the Serpent descended to then run down the stairs.