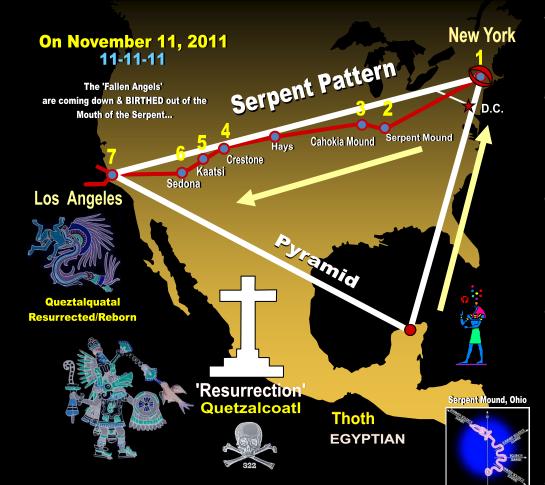

## SERPENT ACROSS THE UNITED STATES

The journey starts in NYC, the Illuminati Capital of Manhattan Island and the apex of the all-seeing eye pyramid symbolism; no less than from Edgar Casey's institute. The trek snakes through 7 key ancient spiritual hot-spots for rituals that zigzag across the America in a geographical descending serpentine pattern. The flow is of a 'snake' descending down the spin of America pierces the nation's heartland. The 13 Crystal Skull Elders proclaim that their efforts are of the best intensions to 'heal the land' by performing rituals that invoke the ancestral sprits at certain key geographical hot-spots of America; much like a national acupuncture treatment down the spine of the nation.

The objectives, while being overtly non-threatening, may actually have a far -reaching sinister undercurrent and national consequence. This journey is now possible because America has turned its back on the GOD of Israel, YHWH. The Nation was based on long held-fast values and morality in almost every facet of its founding institutions and social consciousness. It now seeks to fill this national spiritual void that has naturally been a consequence as a direct result. America now realizes it is in trouble, on all fronts, but it refuses to change. America is allowing these former occultic strong-holds to sweep and descend through its States down to its very core of its heartland. In fact they are on schedule The year 2011 is the year of the Skull(s) corresponds to the Washington Mall Pyramid beginning at the year 2011 from 1776 is depicted by a Alien -looking skull. The skull is at the 13th level; for 13 skulls.

The journey ends at Nuestra Señora, Reina de Los Angeles, 'Guadalupe' / Our Lady, Queen of the Angels (AKA Isis, Los Angeles). It will culminate in the final invocation ceremony for the 'shinning ones' to birth through their gates on 11-11-11. Will the 'fallen angels' in LA be birthed out of the mouth of the Serpent?

The 13 Crystal Skull journey encompasses 7 key geographical points that have been ancient and current occult spiritual strongholds in America that are being re-activated. The number 7 signifies a completeness or a fullness of an event or time, this occultic quest appears to complete a manifested take-over of the national spiritual authority of America. A Mayan-Aztec Calendar portrays the 'Blond" Feather-Serpent Quetzalcoatl winged-serpent god with 2 serpents on its circumference that is anticipated to return to Earth. The Pyramid is an astrological clock as it has [4 stairs x 91 steps each] for a total of 365 steps. It is situated at 20° 40; 01N (20.666) by 88° 34' 09 W (-88). Key dates are all ~91 days apart Spring Equinox on Mar 20/21 and Fall Equinox on Sep 22. The 91 steps correspond to the 91 Days from the Equinoxes to the Summer and Winter Solstices. When the Spanish Conquistadors came to establish the New World Order, the Aztecs saw Cortez as the long awaited "One" as Haley's Comet was taken for the sign .of the expected visit. Every 72 years, the Pleiades are directly at the apex of the Pyramid as it will be on May 20, 2012 and accompanied by a Solar Eclipse will happen 60 days after the Spring Equinox of March 20, 2012.