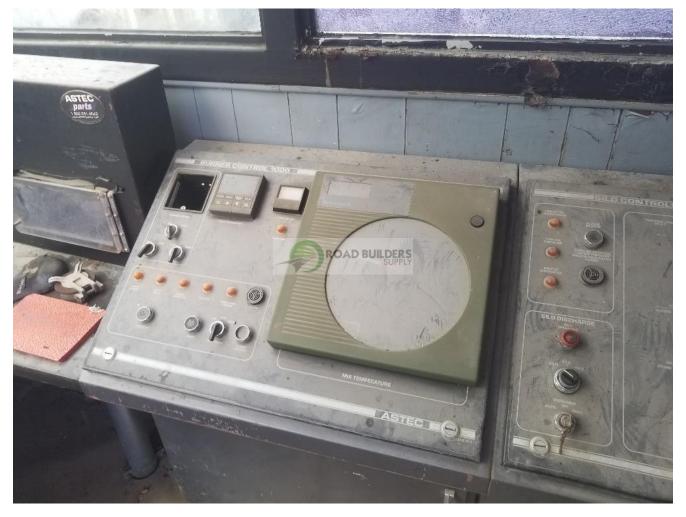

## **Used Equipment: PC009 Astec 1000 Burner Controls**

- Many components in cabinet are missing.
- Most components topside are intact, and box is structurally sound for rebuild.
- All equipment subject to prior sale.
- RSB strives to ensure the accuracy of all listings, but all listings are "as-is, where-is," with no implied warranty.
- All buyers are encouraged to inspect equipment personally to verify accuracy.
- All information contained in this listing sheet is confidential. It is the property of RBS and is not to be shared.
- Road Builders Supply, LLC accepts no liability for the accuracy of the above listing.