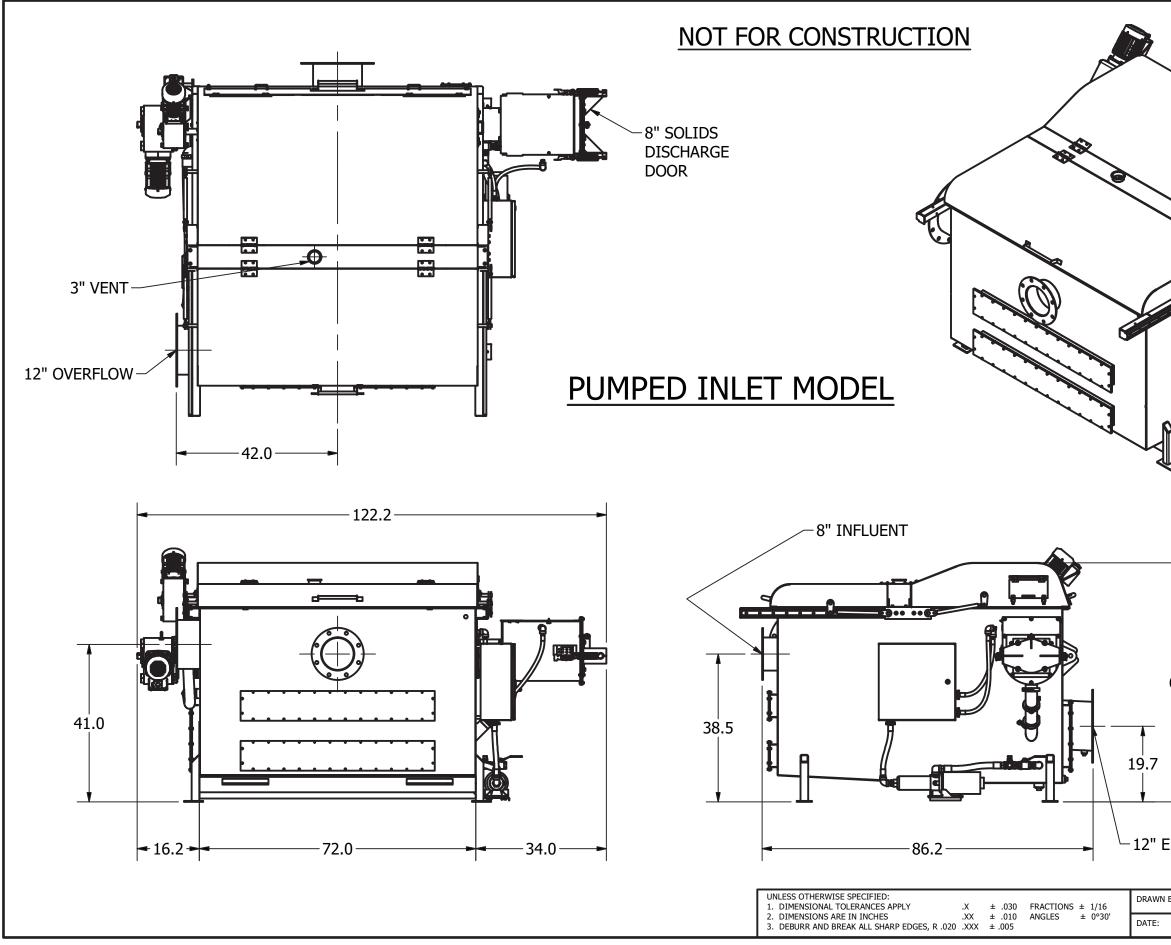

|          |          |                                   | 1" FNPT<br>CONNEG     |          | -        | VATE  | ĒR     |
|----------|----------|-----------------------------------|-----------------------|----------|----------|-------|--------|
| _        | _        | REV                               | DESCRIPTION           | BY       | CHK'D    | APP'D | DATE   |
| Ī        |          | 0                                 | FOR INFORMATION       | JCM      | AHM      | MWA   | 2/2/15 |
|          |          |                                   |                       | <u> </u> | <u> </u> |       |        |
|          |          |                                   |                       |          |          |       |        |
|          |          |                                   |                       |          |          |       |        |
| 62.      | .2       |                                   |                       |          |          |       |        |
|          |          | WWW.MITCHERSON.COM (713) 306-2274 |                       |          |          |       |        |
| EFFLUENT |          | TITLE: ES-1800 GENERAL ASSEMBLY   |                       |          |          |       |        |
|          |          | DRAWIN<br>NUMBER                  | <sup>IG</sup> ES-1800 |          |          |       |        |
| I BY:    | ЈСМ      | WT. / LE                          | <sup>is.</sup> 4050.0 | SHI      | EET 1    | OF 1  |        |
|          | 2/2/2015 |                                   | lbmass                | RE       | VISION:  | 0     |        |
|          |          |                                   |                       |          |          |       |        |