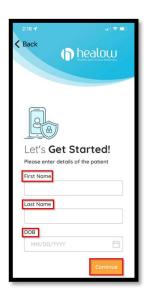

Take control of your health

Access clinical records, manage appartments, medications, trackers and a whole for more

Enter Name and DOB. Click Continue.

Click Yes, I have Practice Code.

Enter Practice Code ICGACD.
Click Next.