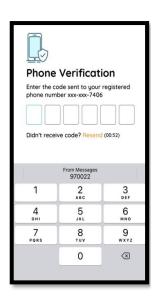

Enter Verification Code.

Review Terms of Use Agreement.

Create PIN

4

6 mno **Complete Enrollment** 

My Records
Select Correct Practice.

Compose Message Select Correct Facility and Provider.