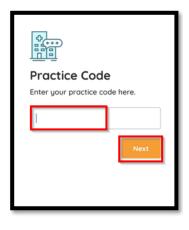

Take control of your health

Access clinical records, manage appartments, medications, trackers and a whole for more

Enter Name and DOB. Click Continue.

Click Yes, I have Practice Code.

Enter Practice Code ICGACD.
Click Next.