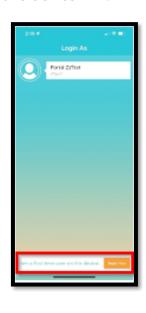

## **Healow App**

**Download App** 

Enter Practice Code ICGACD

Login Using Patient Portal Username and Password

Already have the Healow App? Click the I am a first time user with this device link.

Click Get Started to add a new practice.