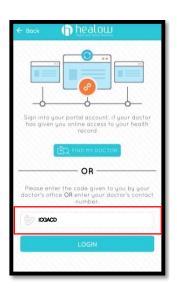

## **Healow App**

**Download App** 

Enter Practice Code ICGACD

Login Using Patient Portal Username and Password

Already have the Healow App? Click the I am a first time user with this device link.

Click Get Started to add a new practice.