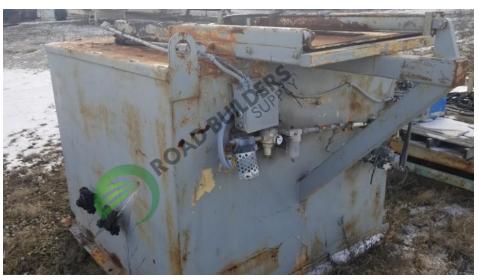

## **Used Equipment: S002RBS Astec 200-Ton Silo**

- 200-ton silo
- Partial liners come with it, but have not been installed yet
- Batcher available

- All equipment subject to prior sale.
- RSB strives to ensure the accuracy of all listings, but all listings are "as-is, where-is," with no implied warranty.
- All buyers are encouraged to inspect equipment personally to verify accuracy.
- All information contained in this listing sheet is confidential. It is the property of RBS and is not to be shared.
- Road Builders Supply, LLC accepts no liability for the accuracy of the above listing.