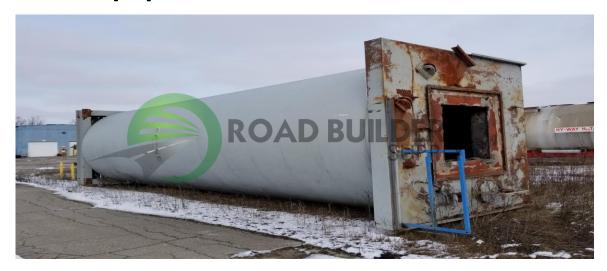

## **Used Equipment: S002RBS Astec 200-Ton Silo**

- 200-ton silo
- Partial liners come with it, but have not been installed yet
- Batcher available

- All equipment subject to prior sale.
- RSB strives to ensure the accuracy of all listings, but all listings are "as-is, where-is," with no implied warranty.
- All buyers are encouraged to inspect equipment personally to verify accuracy.
- All information contained in this listing sheet is confidential. It is the property of RBS and is not to be shared.
- Road Builders Supply, LLC accepts no liability for the accuracy of the above listing.