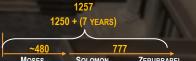

### THE METALLIC MESSIAH

 $\Phi = 1.6180$ 

962 BC Dedication of Solomon's Temple to Antiochus Desecration 167BC = 777 Years 777 Years - (7 Years to build Temple) = 770 Years x 1.6118  $\varphi$  = 1248

© Composition & Some Graphics by LUIS B. VEGA