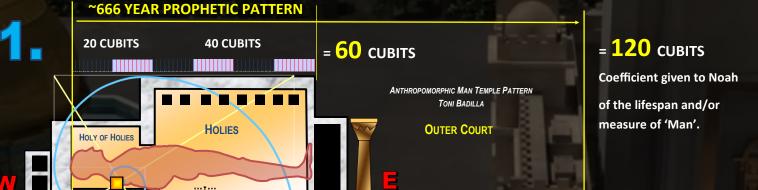

Temple (90 ft

cubits

The Image of the Beast In Daniel 3, the Nebuchadnezzar Statue was that of a man. The Image was that of the King's image. As noted, the 'Image' was 60 cubits high, 6 cubits wide and worshiped with 6 musical instruments (666). The King as the glorified man is the meaning of 666 as 7 is the number of perfection and 6 is the number of imperfect mankind. The number 6 could be association with mankind because Adam and Eve were first created on the 6th Day. The number 6 in the Bible denotes all that does represent a usurper undertaking such as with the AntiChrist, the Beast and all that stands to replace the perfect and complete standards of the Creator, YHVH.