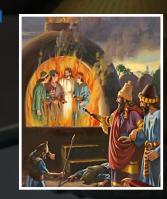

# GHOST IN THE MACHINE

**SILVER** 

The purpose of this illustration is to provide a prophetic comparison to strongly suggest that the 'Image' or 'Statue' spoken prophet Daniel will indeed be a physical statue like the one Nebuchadnezzar erected in the Plains of Dura, but with Artificial Intelligence AI. The coming False Prophet will erect such an 'Image' on the Temple Mount in proximity to the rebuilt 3rd Temple to divert the worship centered around the 3rd Temple away from YHVH. This study suggests that during the coming Tribulation Period, such a Statue will be in keeping with the Biblical types since Nebuchadnezzar's day. Not only was he given the dream of a Statue of world empires as types of metals and 'Beasts' to come until Messiah, but also that he was the first to have a statue of gold venerated and worshipped in his 'Image'. The 'Image' was a 6 by 6 by 60-cubit dimension, (666) thus the 'Image of the Beast' and related to the Number of his Name as found in the book of Revelation, etc. The timing is suggested to be at the mid-point of the Tribulation Period to coincide with the cessation of the Daily Sacrifices as the AntiChrist diverts worship to himself. Perhaps it will be at this time that the last Beast of the Masonic Empire of Lucifer's AntiChrist begins the intense persecution of YHVH's People to primarily include national Israel will go through the 'Fiery Furnace' typified by Shadrach, Meshach and Abednego as in the days of Daniel concerning

Temple (90 ft

cubits

The Image of the Beast In Daniel 3, the Nebuchadnezzar Statue was that of a man. The Image was that of the King's image. As noted, the 'Image' was 60 cubits high, 6 cubits wide and worshiped with 6 musical instruments (666). The King as the glorified man is the meaning of 666 as 7 is the number of perfection and 6 is the number of imperfect mankind. The number 6 could be association with mankind because Adam and Eve were first created on the 6th Day. The number 6 in the Bible denotes all that does represent a usurper undertaking such as with the AntiChrist, the Beast and all that stands to replace the perfect and complete standards of the Creator, YHVH.