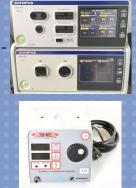

#### **Miscellaneous Items**

**Olympus Thunderbeat Generators** ESG 400, USG 400 **Tourniquet System ATS750** Xomed Otologic Drill 3334800 Zimmer Dermatome 8801

## Ethicon:

Generators -GEN04, GEN11

Handpieces - HP054

Covidien: Forcetriad Force FX FT10