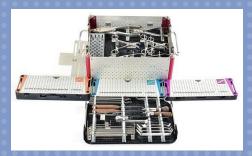

### **Trauma Equipment**

Synthes

LCP Large Fragment Instrument & Implant Sets **Small Fragment Instrument and Implants Sets Mini Fragment Modular Sets** 2.0 & 3.0/3.5 Cannulated Screw Sets Locking Distal Radius Plate Sets

**Compact Air Drive Sets** 

**Modular Hand Sets Retractor Sets** 

Stryker

System 7 & 8 **Batteries** Chargers