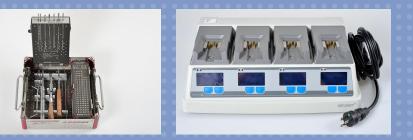

**Compact Air Drive Sets** 

**Modular Hand Sets Retractor Sets** 

Stryker

System 7 & 8 **Batteries** Chargers