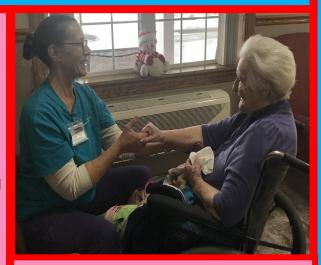

Pictured to the left: is Charlene Pontius who's been working with Dianna Resa our Restorative Nurses Aid. Charlene said "I look forward to working with Dianna because it gets me up and moving!" Charlene also mentioned "the first thing she makes me do is stretch. I'm so tall it really helps me focus on keeping a good posture, which is really important to me." Charlene also voiced that she's thankful that we offer this program here because otherwise she wouldn't be able to

Pictured above: is Loch Haven's Restorative Nurses Aid, Dianna Resa who's working with

Ireta Lee to make sure she's getting her