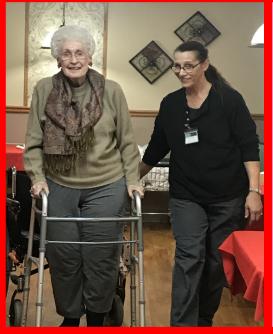

Pictured to the left: is Charlene Pontius who's been working with Dianna Resa our Restorative Nurses Aid. Charlene said "I look forward to working with Dianna because it gets me up and moving!" Charlene also mentioned "the first thing she makes me do is stretch. I'm so tall it really helps me focus on keeping a good posture, which is really important to me." Charlene also voiced that she's thankful that we offer this program here because otherwise she wouldn't be able to

Pictured above: is Loch Haven's Restorative Nurses Aid, Dianna Resa who's working with

Ireta Lee to make sure she's getting her