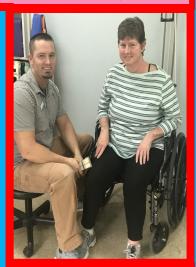

Pictured above: is Josh Dodsworth — PTA, who's working with Vickie Fugate on her physical therapy program. Vickie has really enjoyed working with our ReHab Care team here at Loch Haven, during her stay.