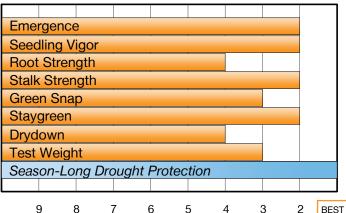

# **EXCITING YIELD LEVELS PAIRED WITH AGRISURE ARTESIAN TECHNOLOGY**

- Maximizes yield when it rains; increases yield when it doesn't
- Well suited to continuous corn environments
- Dependable stalks with superior late-season plant health