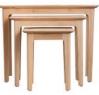

Wine Cabinet 90 x 35 x 75 cm £245

Plant Stand £125 25 x 25 x 75 cm

Nest of 2 Tables 50 x 32 x 50 cm £145

Nest of 3 Tables 65 x 38 x 50 cm £195

Display Cabinet with Lights £575 90 x 35 x 180 cm

 $\begin{array}{c} \text{Console Table} \\ 80 \times 30 \times 75 \text{ cm} \quad \pounds 195 \end{array}$ 