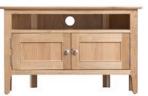

Corner TV Cabinet 90 x 40 x 55 cm £225

Standard TV Cabinet 90 x 40 x 55 cm £215

Large TV Cabinet 120 x 40 x 55 cm £275

Telephone Table  $45 \times 30 \times 75 \text{ cm} \text{ } \text{\pounds}135$ 

Wall Mirror  $100 \times 3 \times 70 \text{ cm } \pounds 120$