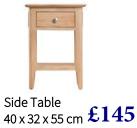

Bespoke Pine n Oak Ltd, Hamlin Way, Hardwick Narrows Ind Estate, Kings Lynn, Norfolk. PE30 4NG

In a natural oak finish and with Danish style influences, this collection captures the trend for Scandinavian interior style, made for today's UK homes. Featuring a choice of wood or metal handles, this is a range for those serious about making their home a stylish place to be.







Wine Cabinet 90 x 35 x 75 cm £245



Plant Stand £125 25 x 25 x 75 cm









Nest of 2 Tables 50 x 32 x 50 cm £145



Nest of 3 Tables 65 x 38 x 50 cm £195



Display Cabinet with Lights £575 90 x 35 x 180 cm



 $\begin{array}{c} \text{Console Table} \\ 80 \times 30 \times 75 \text{ cm} \quad \pounds 195 \end{array}$ 



Corner TV Cabinet 90 x 40 x 55 cm £225



Standard TV Cabinet 90 x 40 x 55 cm £215



Large TV Cabinet 120 x 40 x 55 cm £275



Telephone Table  $45 \times 30 \times 75 \text{ cm} \text{ } \text{\pounds}135$ 



Wall Mirror  $100 \times 3 \times 70 \text{ cm } \pounds 120$