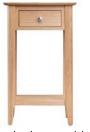

Corner TV Cabinet 90 x 40 x 55 cm £225

Standard TV Cabinet 90 x 40 x 55 cm £215

Large TV Cabinet 120 x 40 x 55 cm £275

Telephone Table  $45 \times 30 \times 75 \text{ cm} \text{ } \text{\pounds}135$ 

Wall Mirror  $100 \times 3 \times 70 \text{ cm } \pounds 120$