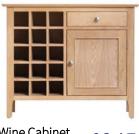

Wine Cabinet 90 x 35 x 75 cm £245

Plant Stand £125 25 x 25 x 75 cm

Nest of 2 Tables 50 x 32 x 50 cm £145

Nest of 3 Tables 65 x 38 x 50 cm £195

Display Cabinet with Lights £575 90 x 35 x 180 cm

 $\begin{array}{c} \text{Console Table} \\ 80 \times 30 \times 75 \text{ cm} \quad \pounds 195 \end{array}$ 