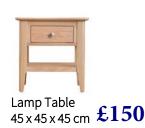

Wine Cabinet 90 x 35 x 75 cm £245

Plant Stand £125 25 x 25 x 75 cm

Nest of 2 Tables 50 x 32 x 50 cm £145

Nest of 3 Tables 65 x 38 x 50 cm £195

Display Cabinet with Lights £575 90 x 35 x 180 cm

 $\begin{array}{c} \text{Console Table} \\ 80 \times 30 \times 75 \text{ cm} \quad \pounds 195 \end{array}$ 