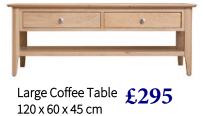

Bespoke Pine n Oak Ltd, Hamlin Way, Hardwick Narrows Ind Estate, Kings Lynn, Norfolk. PE30 4NG

In a natural oak finish and with Danish style influences, this collection captures the trend for Scandinavian interior style, made for today's UK homes. Featuring a choice of wood or metal handles, this is a range for those serious about making their home a stylish place to be.







Wine Cabinet 90 x 35 x 75 cm £245



Plant Stand £125 25 x 25 x 75 cm









Nest of 2 Tables 50 x 32 x 50 cm £145



Nest of 3 Tables 65 x 38 x 50 cm £195



Display Cabinet with Lights £575 90 x 35 x 180 cm



 $\begin{array}{c} \text{Console Table} \\ 80 \times 30 \times 75 \text{ cm} \quad \pounds 195 \end{array}$ 



Corner TV Cabinet 90 x 40 x 55 cm £225



Standard TV Cabinet 90 x 40 x 55 cm £215



Large TV Cabinet 120 x 40 x 55 cm £275



Telephone Table  $45 \times 30 \times 75 \text{ cm} \text{ } \text{\pounds}135$ 



Wall Mirror  $100 \times 3 \times 70 \text{ cm } \pounds 120$