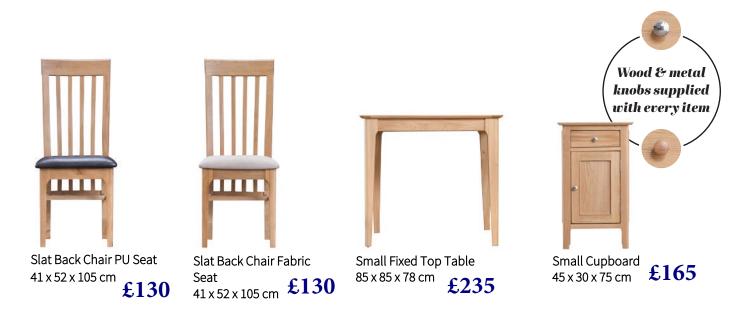

Bespoke Pine n Oak Ltd, Hamlin Way, Hardwick Narrows Ind Estate, Kings Lynn, Norfolk. PE30 4NG

In a natural oak finish and with Danish style influences, this collection captures the trend for Scandinavian interior style, made for today's UK homes. Featuring a choice of wood or metal handles, this is a range for those serious about making their home a stylish place to be.







Wine Cabinet 90 x 35 x 75 cm £245



Plant Stand £125 25 x 25 x 75 cm









Nest of 2 Tables 50 x 32 x 50 cm £145



Nest of 3 Tables 65 x 38 x 50 cm £195



Display Cabinet with Lights £575 90 x 35 x 180 cm



 $\begin{array}{c} \text{Console Table} \\ 80 \times 30 \times 75 \text{ cm} \quad \pounds 195 \end{array}$ 



Corner TV Cabinet 90 x 40 x 55 cm £225



Standard TV Cabinet 90 x 40 x 55 cm £215



Large TV Cabinet 120 x 40 x 55 cm £275



Telephone Table  $45 \times 30 \times 75 \text{ cm} \text{ } \text{\pounds}135$ 



Wall Mirror  $100 \times 3 \times 70 \text{ cm } \pounds 120$