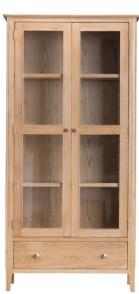

Wine Cabinet 90 x 35 x 75 cm £245

Plant Stand £125 25 x 25 x 75 cm

Nest of 2 Tables 50 x 32 x 50 cm £145

Nest of 3 Tables 65 x 38 x 50 cm £195

Display Cabinet with Lights £575 90 x 35 x 180 cm

 $\begin{array}{c} \text{Console Table} \\ 80 \times 30 \times 75 \text{ cm} \quad \pounds 195 \end{array}$ 