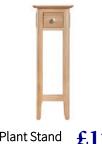

Wine Cabinet 90 x 35 x 75 cm £245

Plant Stand £125 25 x 25 x 75 cm

Nest of 2 Tables 50 x 32 x 50 cm £145

Nest of 3 Tables 65 x 38 x 50 cm £195

Display Cabinet with Lights £575 90 x 35 x 180 cm

 $\begin{array}{c} \text{Console Table} \\ 80 \times 30 \times 75 \text{ cm} \quad \pounds 195 \end{array}$ 