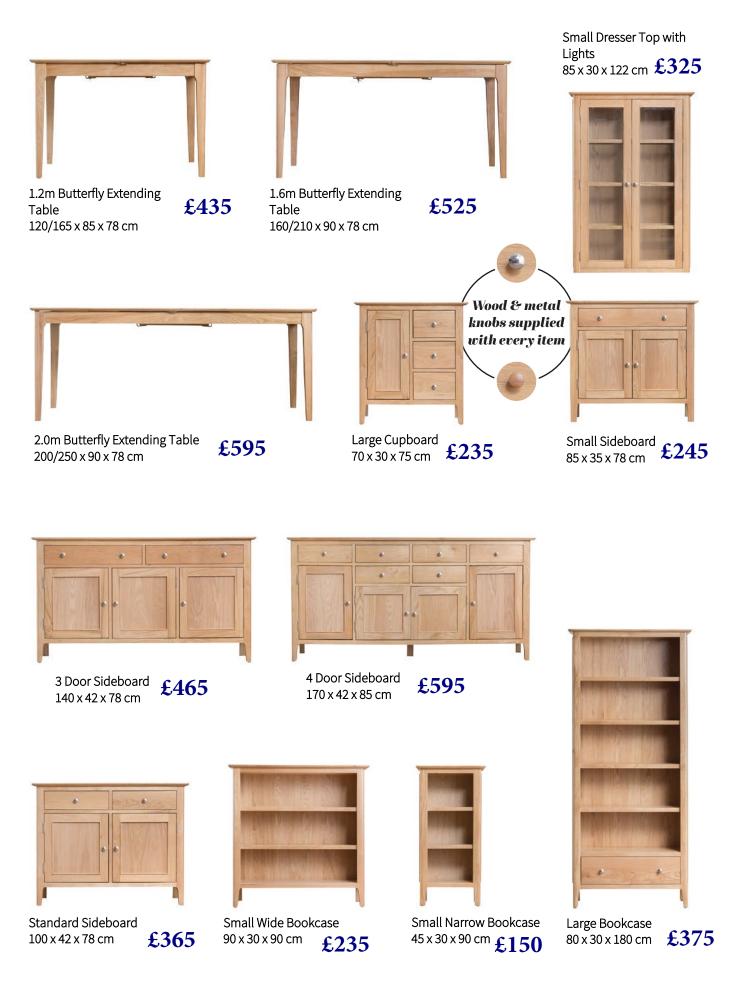

Bespoke Pine n Oak Ltd, Hamlin Way, Hardwick Narrows Ind Estate, Kings Lynn, Norfolk. PE30 4NG

In a natural oak finish and with Danish style influences, this collection captures the trend for Scandinavian interior style, made for today's UK homes. Featuring a choice of wood or metal handles, this is a range for those serious about making their home a stylish place to be.







Wine Cabinet 90 x 35 x 75 cm £245



Plant Stand £125 25 x 25 x 75 cm









Nest of 2 Tables 50 x 32 x 50 cm £145



Nest of 3 Tables 65 x 38 x 50 cm £195



Display Cabinet with Lights £575 90 x 35 x 180 cm



 $\begin{array}{c} \text{Console Table} \\ 80 \times 30 \times 75 \text{ cm} \quad \pounds 195 \end{array}$ 



Corner TV Cabinet 90 x 40 x 55 cm £225



Standard TV Cabinet 90 x 40 x 55 cm £215



Large TV Cabinet 120 x 40 x 55 cm £275



Telephone Table  $45 \times 30 \times 75 \text{ cm} \text{ } \text{\pounds}135$ 



Wall Mirror  $100 \times 3 \times 70 \text{ cm } \pounds 120$