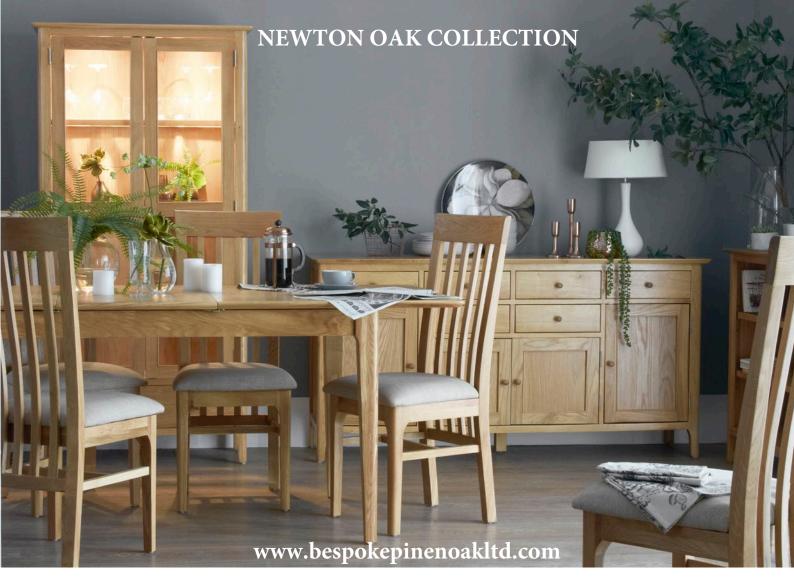

Bespoke Pine n Oak Ltd, Hamlin Way, Hardwick Narrows Ind Estate, Kings Lynn, Norfolk. PE30 4NG

In a natural oak finish and with Danish style influences, this collection captures the trend for Scandinavian interior style, made for today's UK homes. Featuring a choice of wood or metal handles, this is a range for those serious about making their home a stylish place to be.