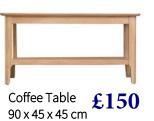

Bespoke Pine n Oak Ltd, Hamlin Way, Hardwick Narrows Ind Estate, Kings Lynn, Norfolk. PE30 4NG

In a natural oak finish and with Danish style influences, this collection captures the trend for Scandinavian interior style, made for today's UK homes. Featuring a choice of wood or metal handles, this is a range for those serious about making their home a stylish place to be.







Wine Cabinet 90 x 35 x 75 cm £245



Plant Stand £125 25 x 25 x 75 cm









Nest of 2 Tables 50 x 32 x 50 cm £145



Nest of 3 Tables 65 x 38 x 50 cm £195



Display Cabinet with Lights £575 90 x 35 x 180 cm



 $\begin{array}{c} \text{Console Table} \\ 80 \times 30 \times 75 \text{ cm} \quad \pounds 195 \end{array}$ 



Corner TV Cabinet 90 x 40 x 55 cm £225



Standard TV Cabinet 90 x 40 x 55 cm £215



Large TV Cabinet 120 x 40 x 55 cm £275



Telephone Table  $45 \times 30 \times 75 \text{ cm} \text{ } \text{\pounds}135$ 



Wall Mirror  $100 \times 3 \times 70 \text{ cm } \pounds 120$