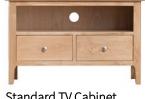

Corner TV Cabinet 90 x 40 x 55 cm £225

Standard TV Cabinet 90 x 40 x 55 cm £215

Large TV Cabinet 120 x 40 x 55 cm £275

Telephone Table  $45 \times 30 \times 75 \text{ cm} \text{ } \text{\pounds}135$ 

Wall Mirror  $100 \times 3 \times 70 \text{ cm } \pounds 120$