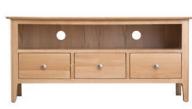

Corner TV Cabinet 90 x 40 x 55 cm £225

Standard TV Cabinet 90 x 40 x 55 cm £215

Large TV Cabinet 120 x 40 x 55 cm £275

Telephone Table  $45 \times 30 \times 75 \text{ cm} \text{ } \text{\pounds}135$ 

Wall Mirror  $100 \times 3 \times 70 \text{ cm } \pounds 120$