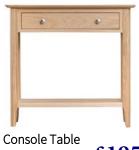

Wine Cabinet 90 x 35 x 75 cm £245

Plant Stand £125 25 x 25 x 75 cm

Nest of 2 Tables 50 x 32 x 50 cm £145

Nest of 3 Tables 65 x 38 x 50 cm £195

Display Cabinet with Lights £575 90 x 35 x 180 cm

 $\begin{array}{c} \text{Console Table} \\ 80 \times 30 \times 75 \text{ cm} \quad \pounds 195 \end{array}$ 