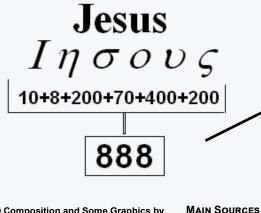

| Alpha          | Beta | Gamma   | Delta | Epsilon                                             | Zeta     | Eta     | Theta      | lota    | Kappa | Lambda | Mu    |
|----------------|------|---------|-------|-----------------------------------------------------|----------|---------|------------|---------|-------|--------|-------|
| Α              | В    | Г       | Δ     | Е                                                   | Z        | Η       | Θ          | Ι       | K     | Λ      | Μ     |
| α              | β    | γ       | δ     | E                                                   | ζ        | η       | θ          | ι       | κ     | λ      | μ     |
| 1              | 2    | 3       | 4     | 5                                                   | 7        | 8       | 9          | 10      | 20    | 30     | 40    |
| Nu             | Xi   | Omicron | Pi    | Rho                                                 | Sigma    | Tau     | Upsilon    | Phi     | Chi   | Psi    | Omega |
| Ν              | Ξ    | 0       | Π     | Р                                                   | Σ        | Т       | Y          | Φ       | X     | Ψ      | Ω     |
| ν              | ξ    | 0       | π     | ρ                                                   | σ, ς     | τ       | υ          | φ       | χ     | ψ      | ω     |
| 50             | 60   | 70      | 80    | 100                                                 | 200      | 300     | 400        | 500     | 600   | 700    | 800   |
| Ιησο           | υς   |         | Jesus |                                                     | 10 + 8 + | 200 + 7 | 70 + 400 + | - 200 = | 888   |        |       |
| Χριστος Christ |      |         |       | 600 + 100 + 10 + 200 + 300 + 70 + 200 = <b>1480</b> |          |         |            |         |       |        |       |