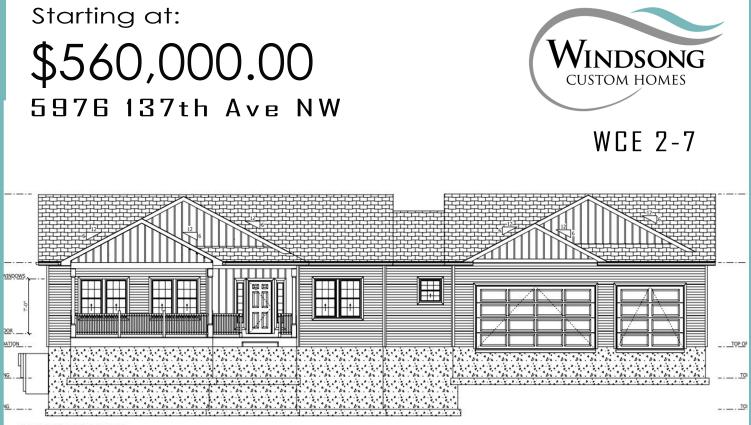

FRONT ELEVATION 01

## PROPERTY FEATURES

- Ranch Style Home
- 3 Car Garage
- 3-5 Bedrooms \*
- 2-3 Bathrooms
- 1944.5 sg ft Main Level
- \*
- \* Unfinished Basement
  - **Open Concept Living Area**
- Vaulted Ceilings
- **Tile Shower**
- High Quality Finished Throughout \*
- 1944.5 sq ft Basement Level \* Family Friendly Neighborhood