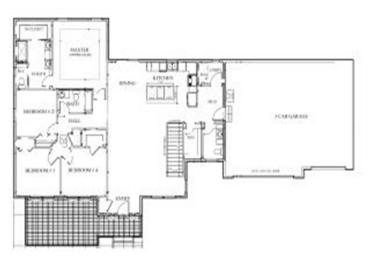

## PROPERTY FEATURES

- Ranch Style Home
- 3 Car Garage
- 3-5 Bedrooms \*
- 2-3 Bathrooms
- 1944.5 sg ft Main Level
- \*
- \* Unfinished Basement
  - **Open Concept Living Area**
- Vaulted Ceilings
- **Tile Shower**
- High Quality Finished Throughout \*
- 1944.5 sq ft Basement Level \* Family Friendly Neighborhood