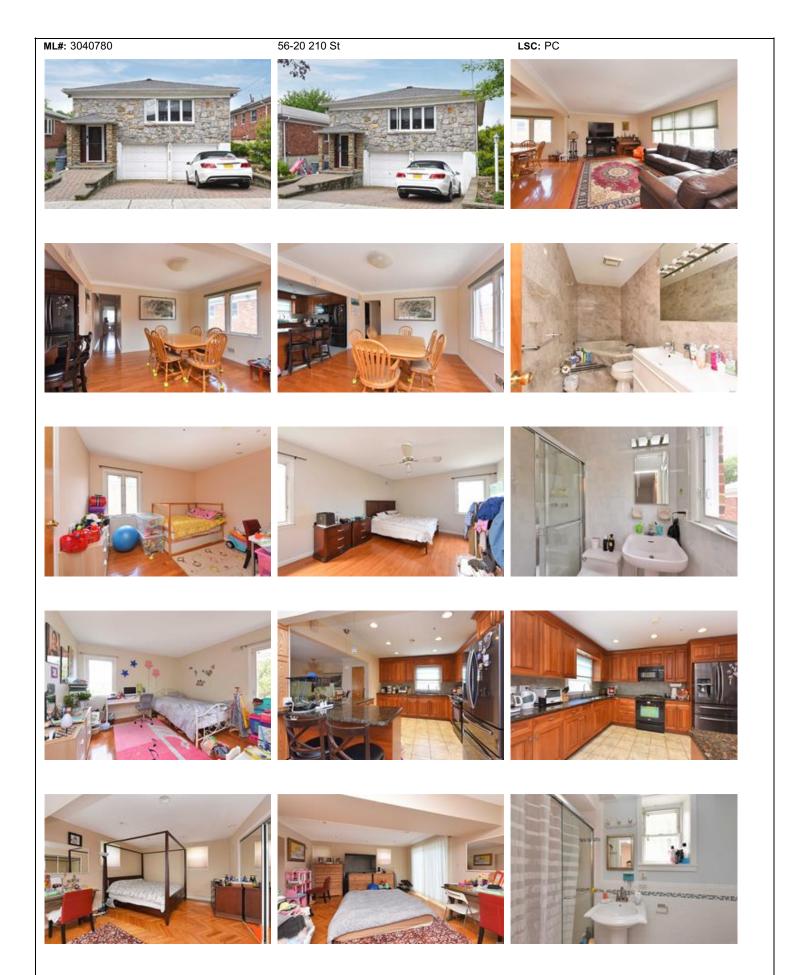

| 56-20 210 St, Bayside, NY                                                                                                                                                                                                                                                                                                                                                                                                                                                                                                                                                                                                                                                                                                                                                                                                                                                                                                                                                                                                                                                                                                                                                                                                                                                                                                                                                                                                                                                                                                                                                                                                                                                                                                                                                                                                                                                                                                                                                                                                                                                                                                      | 11364                                 | List Price: \$1,250,000                                          |                                      |                                    |  |
|--------------------------------------------------------------------------------------------------------------------------------------------------------------------------------------------------------------------------------------------------------------------------------------------------------------------------------------------------------------------------------------------------------------------------------------------------------------------------------------------------------------------------------------------------------------------------------------------------------------------------------------------------------------------------------------------------------------------------------------------------------------------------------------------------------------------------------------------------------------------------------------------------------------------------------------------------------------------------------------------------------------------------------------------------------------------------------------------------------------------------------------------------------------------------------------------------------------------------------------------------------------------------------------------------------------------------------------------------------------------------------------------------------------------------------------------------------------------------------------------------------------------------------------------------------------------------------------------------------------------------------------------------------------------------------------------------------------------------------------------------------------------------------------------------------------------------------------------------------------------------------------------------------------------------------------------------------------------------------------------------------------------------------------------------------------------------------------------------------------------------------|---------------------------------------|------------------------------------------------------------------|--------------------------------------|------------------------------------|--|
|                                                                                                                                                                                                                                                                                                                                                                                                                                                                                                                                                                                                                                                                                                                                                                                                                                                                                                                                                                                                                                                                                                                                                                                                                                                                                                                                                                                                                                                                                                                                                                                                                                                                                                                                                                                                                                                                                                                                                                                                                                                                                                                                | ML#: 3040780                          | Residential                                                      | 1 Family, Det                        | LSC: PC                            |  |
|                                                                                                                                                                                                                                                                                                                                                                                                                                                                                                                                                                                                                                                                                                                                                                                                                                                                                                                                                                                                                                                                                                                                                                                                                                                                                                                                                                                                                                                                                                                                                                                                                                                                                                                                                                                                                                                                                                                                                                                                                                                                                                                                | Sec/Area:                             |                                                                  | Hi Ranch                             |                                    |  |
| And a state of the | Devel:                                |                                                                  |                                      | Rooms: 10                          |  |
|                                                                                                                                                                                                                                                                                                                                                                                                                                                                                                                                                                                                                                                                                                                                                                                                                                                                                                                                                                                                                                                                                                                                                                                                                                                                                                                                                                                                                                                                                                                                                                                                                                                                                                                                                                                                                                                                                                                                                                                                                                                                                                                                |                                       | ommunity District 26                                             | Br: 4                                | MBR 1st Floor: N                   |  |
|                                                                                                                                                                                                                                                                                                                                                                                                                                                                                                                                                                                                                                                                                                                                                                                                                                                                                                                                                                                                                                                                                                                                                                                                                                                                                                                                                                                                                                                                                                                                                                                                                                                                                                                                                                                                                                                                                                                                                                                                                                                                                                                                | <b>Taxes:</b> \$9,526.00              | •                                                                | Baths Full: 3                        |                                    |  |
|                                                                                                                                                                                                                                                                                                                                                                                                                                                                                                                                                                                                                                                                                                                                                                                                                                                                                                                                                                                                                                                                                                                                                                                                                                                                                                                                                                                                                                                                                                                                                                                                                                                                                                                                                                                                                                                                                                                                                                                                                                                                                                                                |                                       | Total Taxes: \$9,526.00<br>Taxes w/Basic STAR:<br>Dis: Sec: 3303 |                                      | 1                                  |  |
|                                                                                                                                                                                                                                                                                                                                                                                                                                                                                                                                                                                                                                                                                                                                                                                                                                                                                                                                                                                                                                                                                                                                                                                                                                                                                                                                                                                                                                                                                                                                                                                                                                                                                                                                                                                                                                                                                                                                                                                                                                                                                                                                | Taxes w/Basic ST                      |                                                                  |                                      | Basement: None<br>Finished Bsmt: N |  |
|                                                                                                                                                                                                                                                                                                                                                                                                                                                                                                                                                                                                                                                                                                                                                                                                                                                                                                                                                                                                                                                                                                                                                                                                                                                                                                                                                                                                                                                                                                                                                                                                                                                                                                                                                                                                                                                                                                                                                                                                                                                                                                                                | Dis:                                  |                                                                  |                                      |                                    |  |
|                                                                                                                                                                                                                                                                                                                                                                                                                                                                                                                                                                                                                                                                                                                                                                                                                                                                                                                                                                                                                                                                                                                                                                                                                                                                                                                                                                                                                                                                                                                                                                                                                                                                                                                                                                                                                                                                                                                                                                                                                                                                                                                                | Block: 7438                           | Lot: 15                                                          | Lot Size: 40 X 100<br>Lot Sqft: 4000 |                                    |  |
|                                                                                                                                                                                                                                                                                                                                                                                                                                                                                                                                                                                                                                                                                                                                                                                                                                                                                                                                                                                                                                                                                                                                                                                                                                                                                                                                                                                                                                                                                                                                                                                                                                                                                                                                                                                                                                                                                                                                                                                                                                                                                                                                | Adult Comm: N                         | Gated Prop:                                                      |                                      |                                    |  |
|                                                                                                                                                                                                                                                                                                                                                                                                                                                                                                                                                                                                                                                                                                                                                                                                                                                                                                                                                                                                                                                                                                                                                                                                                                                                                                                                                                                                                                                                                                                                                                                                                                                                                                                                                                                                                                                                                                                                                                                                                                                                                                                                | Beach Rts:                            | Dock Rts:                                                        | Zoning: R2A                          |                                    |  |
| Cross Street: 56 Ave                                                                                                                                                                                                                                                                                                                                                                                                                                                                                                                                                                                                                                                                                                                                                                                                                                                                                                                                                                                                                                                                                                                                                                                                                                                                                                                                                                                                                                                                                                                                                                                                                                                                                                                                                                                                                                                                                                                                                                                                                                                                                                           |                                       |                                                                  | Walk Score®: 63                      |                                    |  |
| Directions: 56 Ave & 210 St                                                                                                                                                                                                                                                                                                                                                                                                                                                                                                                                                                                                                                                                                                                                                                                                                                                                                                                                                                                                                                                                                                                                                                                                                                                                                                                                                                                                                                                                                                                                                                                                                                                                                                                                                                                                                                                                                                                                                                                                                                                                                                    |                                       |                                                                  |                                      |                                    |  |
| Property Description: Beautiful H                                                                                                                                                                                                                                                                                                                                                                                                                                                                                                                                                                                                                                                                                                                                                                                                                                                                                                                                                                                                                                                                                                                                                                                                                                                                                                                                                                                                                                                                                                                                                                                                                                                                                                                                                                                                                                                                                                                                                                                                                                                                                              | li Ranch House In Bayside. It Feature | es 4 Bedrooms, 3 Full Bathro                                     | ooms, Beautiful Hardv                | vood Floor Throughout, 2 Ca        |  |
| Garage And Driveway And Beau                                                                                                                                                                                                                                                                                                                                                                                                                                                                                                                                                                                                                                                                                                                                                                                                                                                                                                                                                                                                                                                                                                                                                                                                                                                                                                                                                                                                                                                                                                                                                                                                                                                                                                                                                                                                                                                                                                                                                                                                                                                                                                   | tiful Back Yard. Near Major Highways  | , Parks, Schools And All. Sc                                     | 26, Excellent Condit                 | ion A Must See.                    |  |
| Property Info                                                                                                                                                                                                                                                                                                                                                                                                                                                                                                                                                                                                                                                                                                                                                                                                                                                                                                                                                                                                                                                                                                                                                                                                                                                                                                                                                                                                                                                                                                                                                                                                                                                                                                                                                                                                                                                                                                                                                                                                                                                                                                                  | Rooms/Interior                        | Appliances/Utilities                                             | Exte                                 | rior                               |  |
| Apx Year Built: 1960                                                                                                                                                                                                                                                                                                                                                                                                                                                                                                                                                                                                                                                                                                                                                                                                                                                                                                                                                                                                                                                                                                                                                                                                                                                                                                                                                                                                                                                                                                                                                                                                                                                                                                                                                                                                                                                                                                                                                                                                                                                                                                           | # Kitchens: 1                         | Stove: 1                                                         | Garage: 2, Att                       |                                    |  |
| New Construction: N                                                                                                                                                                                                                                                                                                                                                                                                                                                                                                                                                                                                                                                                                                                                                                                                                                                                                                                                                                                                                                                                                                                                                                                                                                                                                                                                                                                                                                                                                                                                                                                                                                                                                                                                                                                                                                                                                                                                                                                                                                                                                                            | Eat In Kitchen: Y                     | Refrigerator: 1                                                  | Driveway: P∨t                        |                                    |  |
| Construction: Brick                                                                                                                                                                                                                                                                                                                                                                                                                                                                                                                                                                                                                                                                                                                                                                                                                                                                                                                                                                                                                                                                                                                                                                                                                                                                                                                                                                                                                                                                                                                                                                                                                                                                                                                                                                                                                                                                                                                                                                                                                                                                                                            | DiningRm: Formal                      | Dishwasher: 1                                                    |                                      | h:                                 |  |
| Front Exposure:                                                                                                                                                                                                                                                                                                                                                                                                                                                                                                                                                                                                                                                                                                                                                                                                                                                                                                                                                                                                                                                                                                                                                                                                                                                                                                                                                                                                                                                                                                                                                                                                                                                                                                                                                                                                                                                                                                                                                                                                                                                                                                                | Den/Fam Rm: Y                         | Washer: 1                                                        | Patio:                               |                                    |  |
| Cul-De-Sac: Corner:                                                                                                                                                                                                                                                                                                                                                                                                                                                                                                                                                                                                                                                                                                                                                                                                                                                                                                                                                                                                                                                                                                                                                                                                                                                                                                                                                                                                                                                                                                                                                                                                                                                                                                                                                                                                                                                                                                                                                                                                                                                                                                            | Office: N                             | Dryer: 1                                                         | Deck:                                |                                    |  |
| Horse Property:                                                                                                                                                                                                                                                                                                                                                                                                                                                                                                                                                                                                                                                                                                                                                                                                                                                                                                                                                                                                                                                                                                                                                                                                                                                                                                                                                                                                                                                                                                                                                                                                                                                                                                                                                                                                                                                                                                                                                                                                                                                                                                                | Attic: N                              | A/C: Cac                                                         | Pool: N                              |                                    |  |
| Appearance: Excelent                                                                                                                                                                                                                                                                                                                                                                                                                                                                                                                                                                                                                                                                                                                                                                                                                                                                                                                                                                                                                                                                                                                                                                                                                                                                                                                                                                                                                                                                                                                                                                                                                                                                                                                                                                                                                                                                                                                                                                                                                                                                                                           | Apx Int Sqft: 1828                    | CAC Zones:                                                       | Tennis Ct:                           |                                    |  |
| Waterfront: N                                                                                                                                                                                                                                                                                                                                                                                                                                                                                                                                                                                                                                                                                                                                                                                                                                                                                                                                                                                                                                                                                                                                                                                                                                                                                                                                                                                                                                                                                                                                                                                                                                                                                                                                                                                                                                                                                                                                                                                                                                                                                                                  | Wood Firs: Y                          | Heat: Gas, Ha                                                    | Ing                                  | Sprinklers:                        |  |
| Waterview: N                                                                                                                                                                                                                                                                                                                                                                                                                                                                                                                                                                                                                                                                                                                                                                                                                                                                                                                                                                                                                                                                                                                                                                                                                                                                                                                                                                                                                                                                                                                                                                                                                                                                                                                                                                                                                                                                                                                                                                                                                                                                                                                   | W/W Carpet:                           | Heat Zones:                                                      | Buil                                 | ding Size: 23X53                   |  |
| Water Frontage:                                                                                                                                                                                                                                                                                                                                                                                                                                                                                                                                                                                                                                                                                                                                                                                                                                                                                                                                                                                                                                                                                                                                                                                                                                                                                                                                                                                                                                                                                                                                                                                                                                                                                                                                                                                                                                                                                                                                                                                                                                                                                                                | Fireplaces: 0                         | Sep HW Heater:                                                   | Wate                                 | er:                                |  |
| Bulkhead:                                                                                                                                                                                                                                                                                                                                                                                                                                                                                                                                                                                                                                                                                                                                                                                                                                                                                                                                                                                                                                                                                                                                                                                                                                                                                                                                                                                                                                                                                                                                                                                                                                                                                                                                                                                                                                                                                                                                                                                                                                                                                                                      | Skylight:                             |                                                                  | Sew                                  | er:                                |  |
| Bsmt/Subfl:                                                                                                                                                                                                                                                                                                                                                                                                                                                                                                                                                                                                                                                                                                                                                                                                                                                                                                                                                                                                                                                                                                                                                                                                                                                                                                                                                                                                                                                                                                                                                                                                                                                                                                                                                                                                                                                                                                                                                                                                                                                                                                                    |                                       | Also For R                                                       | Rent: N                              |                                    |  |
| 1st Floor: Recreational Room, Bedroom, Full Bath                                                                                                                                                                                                                                                                                                                                                                                                                                                                                                                                                                                                                                                                                                                                                                                                                                                                                                                                                                                                                                                                                                                                                                                                                                                                                                                                                                                                                                                                                                                                                                                                                                                                                                                                                                                                                                                                                                                                                                                                                                                                               |                                       | Rental Inc                                                       | Rental Income:                       |                                    |  |
| 2nd Floor: Lr, Dr, Eik, 3 Bedrooms, 2 Full Bath                                                                                                                                                                                                                                                                                                                                                                                                                                                                                                                                                                                                                                                                                                                                                                                                                                                                                                                                                                                                                                                                                                                                                                                                                                                                                                                                                                                                                                                                                                                                                                                                                                                                                                                                                                                                                                                                                                                                                                                                                                                                                |                                       | Short Sale                                                       | Short Sale: N                        |                                    |  |
| 3rd Floor:                                                                                                                                                                                                                                                                                                                                                                                                                                                                                                                                                                                                                                                                                                                                                                                                                                                                                                                                                                                                                                                                                                                                                                                                                                                                                                                                                                                                                                                                                                                                                                                                                                                                                                                                                                                                                                                                                                                                                                                                                                                                                                                     |                                       | REO: N                                                           | REO: N                               |                                    |  |
| Personal Property Exclusions:                                                                                                                                                                                                                                                                                                                                                                                                                                                                                                                                                                                                                                                                                                                                                                                                                                                                                                                                                                                                                                                                                                                                                                                                                                                                                                                                                                                                                                                                                                                                                                                                                                                                                                                                                                                                                                                                                                                                                                                                                                                                                                  |                                       |                                                                  |                                      |                                    |  |
|                                                                                                                                                                                                                                                                                                                                                                                                                                                                                                                                                                                                                                                                                                                                                                                                                                                                                                                                                                                                                                                                                                                                                                                                                                                                                                                                                                                                                                                                                                                                                                                                                                                                                                                                                                                                                                                                                                                                                                                                                                                                                                                                |                                       |                                                                  |                                      |                                    |  |
| Energy Efficient Features: N                                                                                                                                                                                                                                                                                                                                                                                                                                                                                                                                                                                                                                                                                                                                                                                                                                                                                                                                                                                                                                                                                                                                                                                                                                                                                                                                                                                                                                                                                                                                                                                                                                                                                                                                                                                                                                                                                                                                                                                                                                                                                                   |                                       |                                                                  |                                      |                                    |  |
| Energy Efficient Features: N<br>List Price: \$1,250,000                                                                                                                                                                                                                                                                                                                                                                                                                                                                                                                                                                                                                                                                                                                                                                                                                                                                                                                                                                                                                                                                                                                                                                                                                                                                                                                                                                                                                                                                                                                                                                                                                                                                                                                                                                                                                                                                                                                                                                                                                                                                        |                                       |                                                                  |                                      |                                    |  |