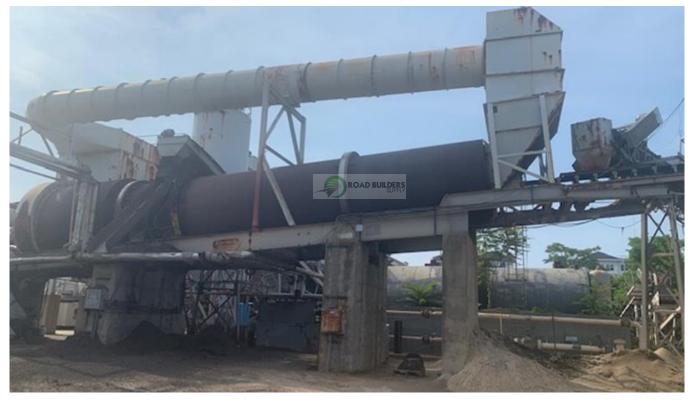

## Used Equipment: CFDP014 300 TPH Counterflow Drum Plant

- Terex E300 Counterflow 300 TPH Drum.
- Standard Havens Magnum 55K ACFM Baghouse
- Gencor AF-75 Burner, 1980 Model
- Three 200-ton Cedar Rapids silos
- 400 BBL Dust Silo
- 4'x10' Double Deck Screen
- Heatec Fuel Tank with Containment
- Maxam Inclined RAP Bin
- Original Manuals Included