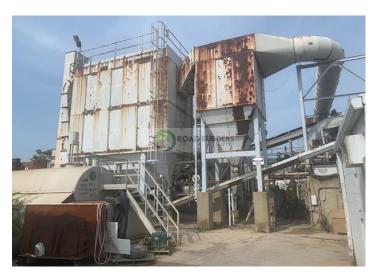

## Used Equipment: CFDP014 300 TPH Counterflow Drum Plant

- Terex E300 Counterflow 300 TPH Drum.
- Standard Havens Magnum 55K ACFM Baghouse
- Gencor AF-75 Burner, 1980 Model
- Three 200-ton Cedar Rapids silos
- 400 BBL Dust Silo
- 4'x10' Double Deck Screen
- Heatec Fuel Tank with Containment
- Maxam Inclined RAP Bin
- Original Manuals Included