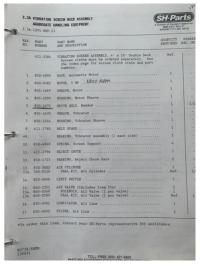

## Used Equipment: CFDP014 300 TPH Counterflow Drum Plant

- Terex E300 Counterflow 300 TPH Drum.
- Standard Havens Magnum 55K ACFM Baghouse
- Gencor AF-75 Burner, 1980 Model
- Three 200-ton Cedar Rapids silos
- 400 BBL Dust Silo
- 4'x10' Double Deck Screen
- Heatec Fuel Tank with Containment
- Maxam Inclined RAP Bin
- Original Manuals Included