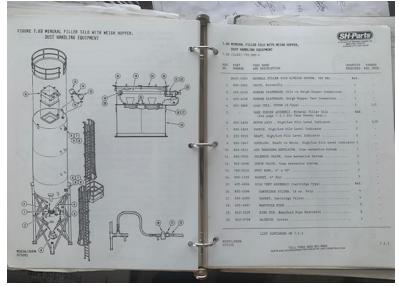

## Used Equipment: CFDP014 300 TPH Counterflow Drum Plant

- Terex E300 Counterflow 300 TPH Drum.
- Standard Havens Magnum 55K ACFM Baghouse
- Gencor AF-75 Burner, 1980 Model
- Three 200-ton Cedar Rapids silos
- 400 BBL Dust Silo
- 4'x10' Double Deck Screen
- Heatec Fuel Tank with Containment
- Maxam Inclined RAP Bin
- Original Manuals Included