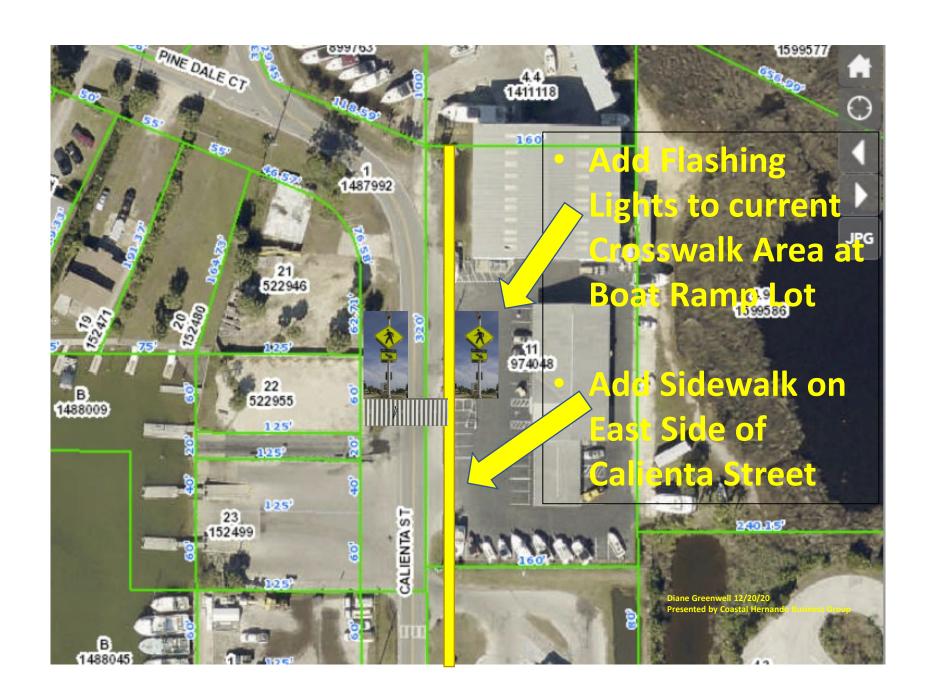

#### **Cardno Bid for Stormwater Drainage**

Calienta Street is a major local road located in Hernando Beach that runs from Shoal Line Blvd. north to Maplewood Drive. This section of roadway services a commercial and industrial area and provides access to the County boat ramp facility and several residential neighborhoods in Hernando Beach.

Due to the recent maintenance activity on the Hernando Beach Canal, the roadway is seeing increased industrial traffic associated with the commercial fishing industry. In addition, there are frequent forklift crossings both at the marina located on the north end as well as with the seafood packing operation. This is coupled with recreational boat launch traffic utilizing a public boat ramp on the west side and parking on the east side of the roadway. The section of roadway also sees flooding during typical storm events due to the lack of roadside conveyance and treatment with runoff draining directly into the Gulf canals.

The proposed project consists of road widening and stormwater improvements providing pollution abatement for waters draining into the Gulf, neighborhood flood relief, and enhanced traffic safety.

PRELIMINARY ENGINEERING REPORT (PER) The CONSULTANT shall develop a PER to evaluate: 
Typical section including two-lane urban and sidewalk for Calienta Street. 
Realignment of Petit Lane to intersect with Shoal Line at right angle 
Realignment of Petit Lane to line up with Flamingo Boulevard o Conventional intersection with four way stop. o Roundabout at new intersection of Petit Lane/Flamingo Blvd and Calienta Street. 
Alternative safety improvement at Calienta Street and Shoal Line intersection. 
Relocation of existing sewage lift station on southeast corner of Calienta Street and Flamingo Boulevard.

**Cardno** 

Calienta Street
Improvements
Sidewalks,
stormwater
runoff, road
improvements

Changes to
Flamingo
Blvd.,
Calienta St.,
and Petit
Lane

Calienta Street, Sidewalks and Storm Water Improvements

Calienta Street
sidewalks,
stormwater
run off, and
other
improvements