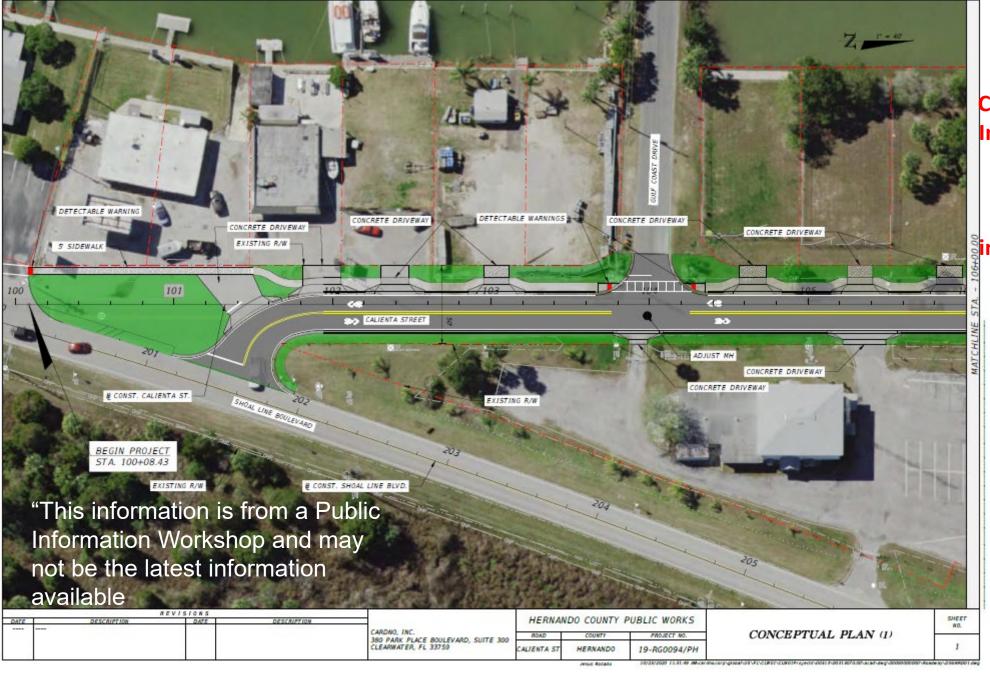

The proposed project consists of road widening and stormwater improvements providing pollution abatement for waters draining into the Gulf, neighborhood flood relief, and enhanced traffic safety.

PRELIMINARY ENGINEERING REPORT (PER) The CONSULTANT shall develop a PER to evaluate: 
Typical section including two-lane urban and sidewalk for Calienta Street. 
Realignment of Petit Lane to intersect with Shoal Line at right angle 
Realignment of Petit Lane to line up with Flamingo Boulevard o Conventional intersection with four way stop. o Roundabout at new intersection of Petit Lane/Flamingo Blvd and Calienta Street. 
Alternative safety improvement at Calienta Street and Shoal Line intersection. 
Relocation of existing sewage lift station on southeast corner of Calienta Street and Flamingo Boulevard.

**Cardno** 

Calienta Street
Improvements
Sidewalks,
stormwater
runoff, road
improvements

Changes to
Flamingo
Blvd.,
Calienta St.,
and Petit
Lane

Calienta Street, Sidewalks and Storm Water Improvements

Calienta Street
sidewalks,
stormwater
run off, and
other
improvements