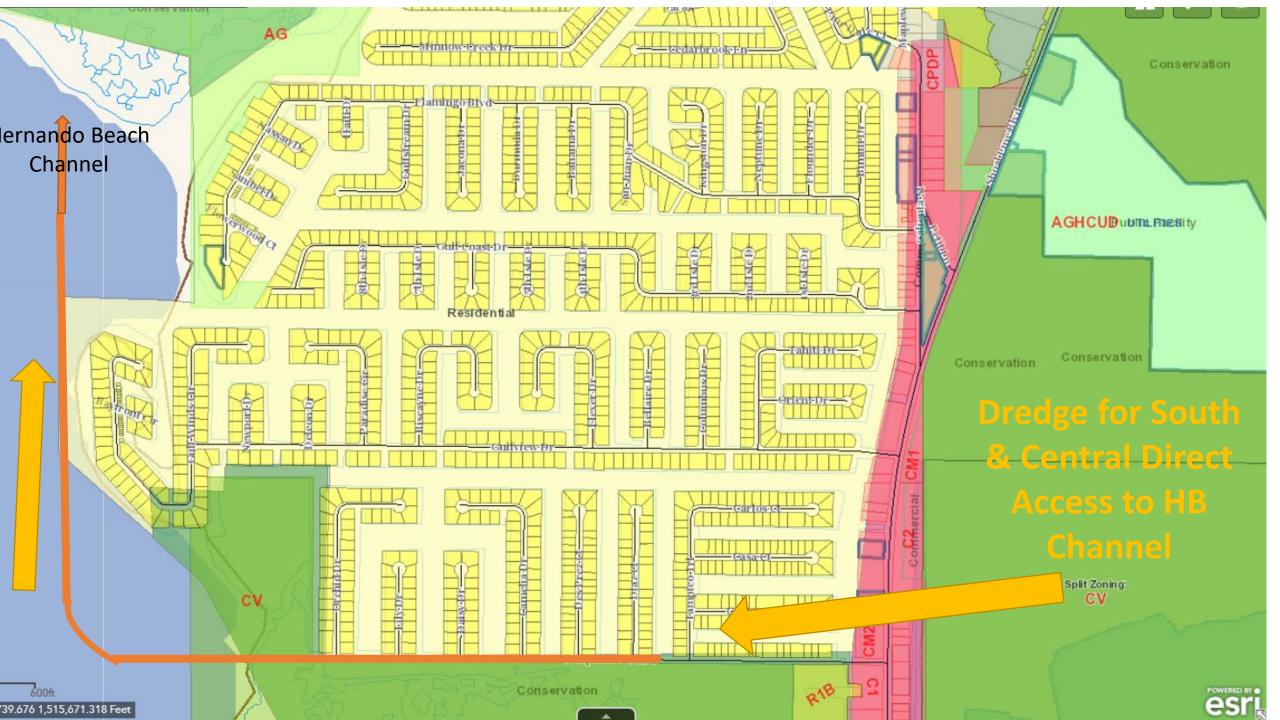

#### **Cardno Bid for Stormwater Drainage**

Calienta Street is a major local road located in Hernando Beach that runs from Shoal Line Blvd. north to Maplewood Drive. This section of roadway services a commercial and industrial area and provides access to the County boat ramp facility and several residential neighborhoods in Hernando Beach.

Due to the recent maintenance activity on the Hernando Beach Canal, the roadway is seeing increased industrial traffic associated with the commercial fishing industry. In addition, there are frequent forklift crossings both at the marina located on the north end as well as with the seafood packing operation. This is coupled with recreational boat launch traffic utilizing a public boat ramp on the west side and parking on the east side of the roadway. The section of roadway also sees flooding during typical storm events due to the lack of roadside conveyance and treatment with runoff draining directly into the Gulf canals.

The proposed project consists of road widening and stormwater improvements providing pollution abatement for waters draining into the Gulf, neighborhood flood relief, and enhanced traffic safety.

PRELIMINARY ENGINEERING REPORT (PER) The CONSULTANT shall develop a PER to evaluate: 
Typical section including two-lane urban and sidewalk for Calienta Street. 
Realignment of Petit Lane to intersect with Shoal Line at right angle 
Realignment of Petit Lane to line up with Flamingo Boulevard o Conventional intersection with four way stop. o Roundabout at new intersection of Petit Lane/Flamingo Blvd and Calienta Street. 
Alternative safety improvement at Calienta Street and Shoal Line intersection. 
Relocation of existing sewage lift station on southeast corner of Calienta Street and Flamingo Boulevard.