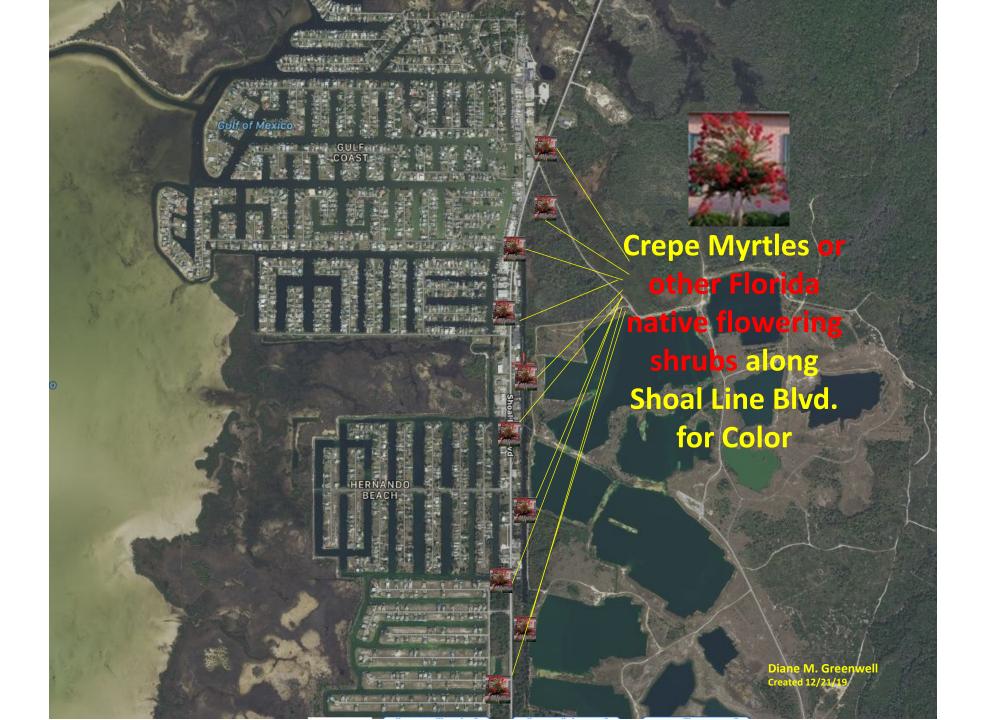

e at right angle 
Realignment of Petit Lane to line up with Flamingo Boulevard o Conventional intersection with four way stop. o Roundabout at new intersection of Petit Lane/Flamingo Blvd and Calienta Street. 
Alternative safety improvement at Calienta Street and Shoal Line intersection. 
Relocation of existing sewage lift station on southeast corner of Calienta Street and Flamingo Boulevard.

**Cardno** 



Calienta Street
Improvements
Sidewalks,
stormwater
runoff, road
improvements



Changes to
Flamingo
Blvd.,
Calienta St.,
and Petit
Lane



Calienta Street, Sidewalks and Storm Water Improvements



Calienta Street
sidewalks,
stormwater
run off, and
other
improvements



Flamingo Blvd.
would connect
with a newly
constructed
Petit Lane for
ease of access













































Hernando Beach Boat Parking Proposed Expansion

Scale - Not Tis Scale Mapped by - Dept. of Public Works/Engineering Div. Map Date - Sri 8/2016



Hernando County Geographia Milinerative System (CR Standard Lacol Christian

"The information is the distallation in the distallation in the distallation in the distallation is the distallation in the di

















### 2-7-07 hand out

#### HERNANDO BEACH CANAL WATER DEPTHS

|       | DEPTH