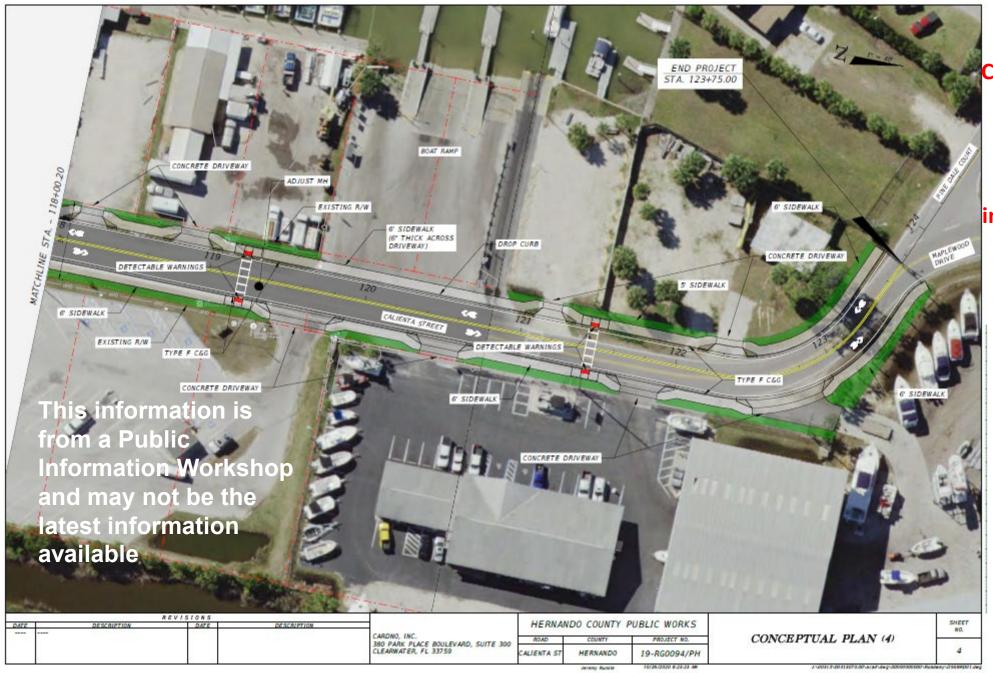

#### **Cardno Bid for Stormwater Drainage**

Calienta Street is a major local road located in Hernando Beach that runs from Shoal Line Blvd. north to Maplewood Drive. This section of roadway services a commercial and industrial area and provides access to the County boat ramp facility and several residential neighborhoods in Hernando Beach.

Due to the recent maintenance activity on the Hernando Beach Canal, the roadway is seeing increased industrial traffic associated with the commercial fishing industry. In addition, there are frequent forklift crossings both at the marina located on the north end as well as with the seafood packing operation. This is coupled with recreational boat launch traffic utilizing a public boat ramp on the west side and parking on the east side of the roadway. The section of roadway also sees flooding during typical storm events due to the lack of roadside conveyance and treatment with runoff draining directly into the Gulf canals.

The proposed project consists of road widening and stormwater improvements providing pollution abatement for waters draining into the Gulf, neighborhood flood relief, and enhanced traffic safety.

PRELIMINARY ENGINEERING REPORT (PER) The CONSULTANT shall develop a PER to evaluate: 
Typical section including two-lane urban and sidewalk for Calienta Street. 
Realignment of Petit Lane to intersect with Shoal Line at right angle 
Realignment of Petit Lane to line up with Flamingo Boulevard o Conventional intersection with four way stop. o Roundabout at new intersection of Petit Lane/Flamingo Blvd and Calienta Street. 
Alternative safety improvement at Calienta Street and Shoal Line intersection. 
Relocation of existing sewage lift station on southeast corner of Calienta Street and Flamingo Boulevard.