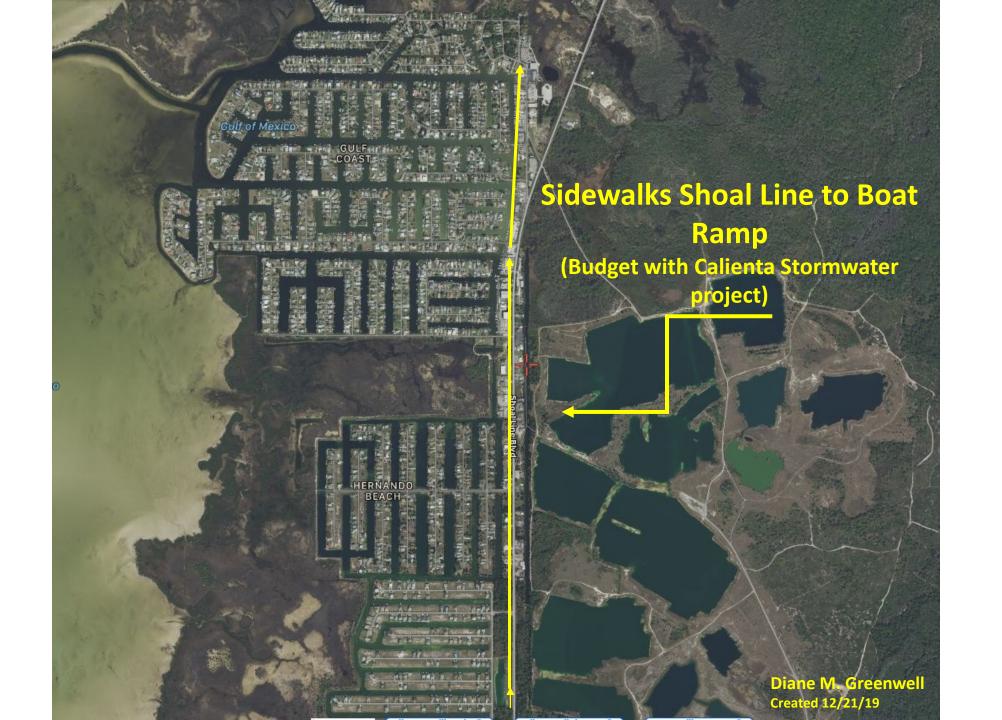

ine at right angle 
Realignment of Petit Lane to line up with Flamingo Boulevard o Conventional intersection with four way stop. o Roundabout at new intersection of Petit Lane/Flamingo Blvd and Calienta Street. 
Alternative safety improvement at Calienta Street and Shoal Line intersection. 
Relocation of existing sewage lift station on southeast corner of Calienta Street and Flamingo Boulevard.

**Cardno** 



Calienta Street
Improvements
Sidewalks,
stormwater
runoff, road
improvements



Changes to
Flamingo
Blvd.,
Calienta St.,
and Petit
Lane



Calienta Street, Sidewalks and Storm Water Improvements



Calienta Street
sidewalks,
stormwater
run off, and
other
improvements



Flamingo Blvd.
would connect
with a newly
constructed
Petit Lane for
ease of access













































Hernando Beach Boat Parking Proposed Expansion

Scale - Not Tis Scale Mapped by - Dept. of Public Works/Engineering Div. Map Date - Sri 8/2016



Hernando County Geographia Milinerative System (CR Standard Lacol Christian

"The information is the distallation in the distallation in the distallation in the distallation is the distallation in the di

















### 2-7-07 hand out

#### HERNANDO BEACH CANAL WATER DEPTHS

|       | DEPTH