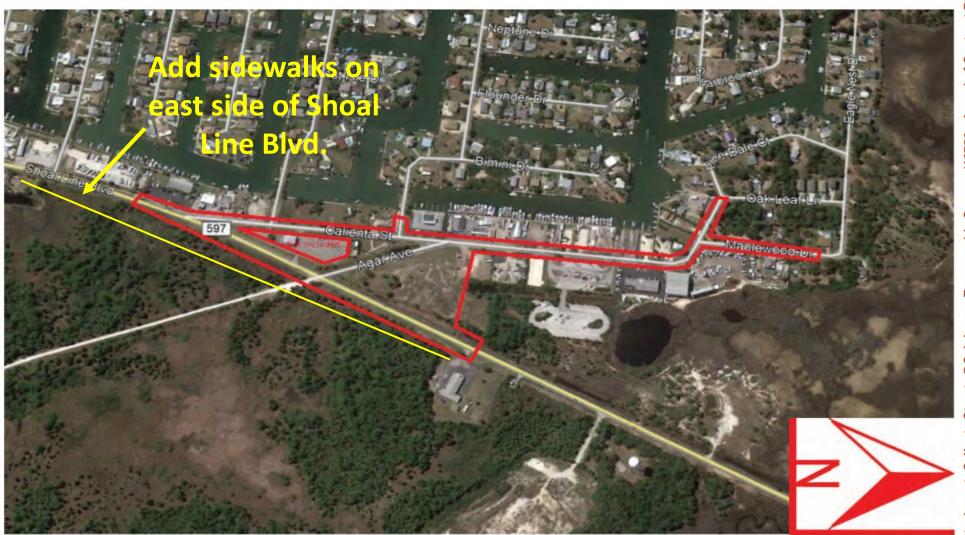

#### **Cardno Bid for Stormwater Drainage**

Calienta Street is a major local road located in Hernando Beach that runs from Shoal Line Blvd. north to Maplewood Drive. This section of roadway services a commercial and industrial area and provides access to the County boat ramp facility and several residential neighborhoods in Hernando Beach.

Due to the recent maintenance activity on the Hernando Beach Canal, the roadway is seeing increased industrial traffic associated with the commercial fishing industry. In addition, there are frequent forklift crossings both at the marina located on the north end as well as with the seafood packing operation. This is coupled with recreational boat launch traffic utilizing a public boat ramp on the west side and parking on the east side of the roadway. The section of roadway also sees flooding during typical storm events due to the lack of roadside conveyance and treatment with runoff draining directly into the Gulf canals.

The proposed project consists of road widening and stormwater improvements providing pollution abatement for waters draining into the Gulf, neighborhood flood relief, and enhanced traffic safety.

PRELIMINARY ENGINEERING REPORT (PER) The CONSULTANT shall develop a PER to evaluate: 
Typical section including two-lane urban and sidewalk for Calienta Street. 
Realignment of Petit Lane to intersect with Shoal Line at right angle 
Realignment of Petit Lane to line up with Flamingo Boulevard o Conventional intersection with four way stop. o Roundabout at new intersection of Petit Lane/Flamingo Blvd and Calienta Street. 
Alternative safety improvement at Calienta Street and Shoal Line intersection. 
Relocation of existing sewage lift station on southeast corner of Calienta Street and Flamingo Boulevard.