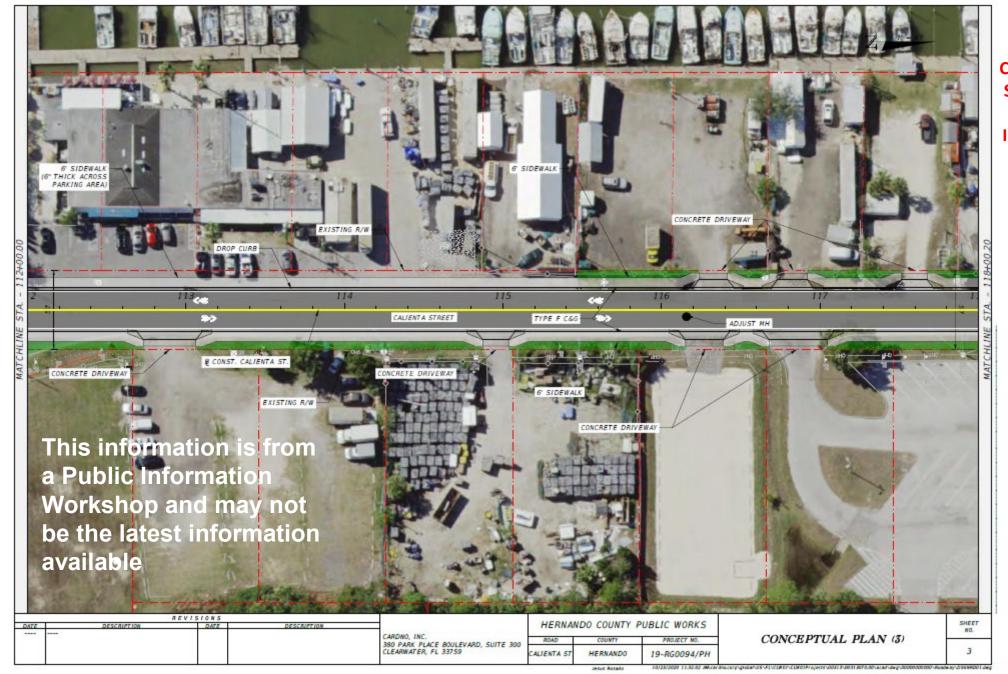

#### **Cardno Bid for Stormwater Drainage**

Calienta Street is a major local road located in Hernando Beach that runs from Shoal Line Blvd. north to Maplewood Drive. This section of roadway services a commercial and industrial area and provides access to the County boat ramp facility and several residential neighborhoods in Hernando Beach.

Due to the recent maintenance activity on the Hernando Beach Canal, the roadway is seeing increased industrial traffic associated with the commercial fishing industry. In addition, there are frequent forklift crossings both at the marina located on the north end as well as with the seafood packing operation. This is coupled with recreational boat launch traffic utilizing a public boat ramp on the west side and parking on the east side of the roadway. The section of roadway also sees flooding during typical storm events due to the lack of roadside conveyance and treatment with runoff draining directly into the Gulf canals.

The proposed project consists of road widening and stormwater improvements providing pollution abatement for waters draining into the Gulf, neighborhood flood relief, and enhanced traffic safety.

PRELIMINARY ENGINEERING REPORT (PER) The CONSULTANT shall develop a PER to evaluate: 
Typical section including two-lane urban and sidewalk for Calienta Street. 
Realignment of Petit Lane to intersect with Shoal Line at right angle 
Realignment of Petit Lane to line up with Flamingo Boulevard o Conventional intersection with four way stop. o Roundabout at new intersection of Petit Lane/Flamingo Blvd and Calienta Street. 
Alternative safety improvement at Calienta Street and Shoal Line intersection. 
Relocation of existing sewage lift station on southeast corner of Calienta Street and Flamingo Boulevard.