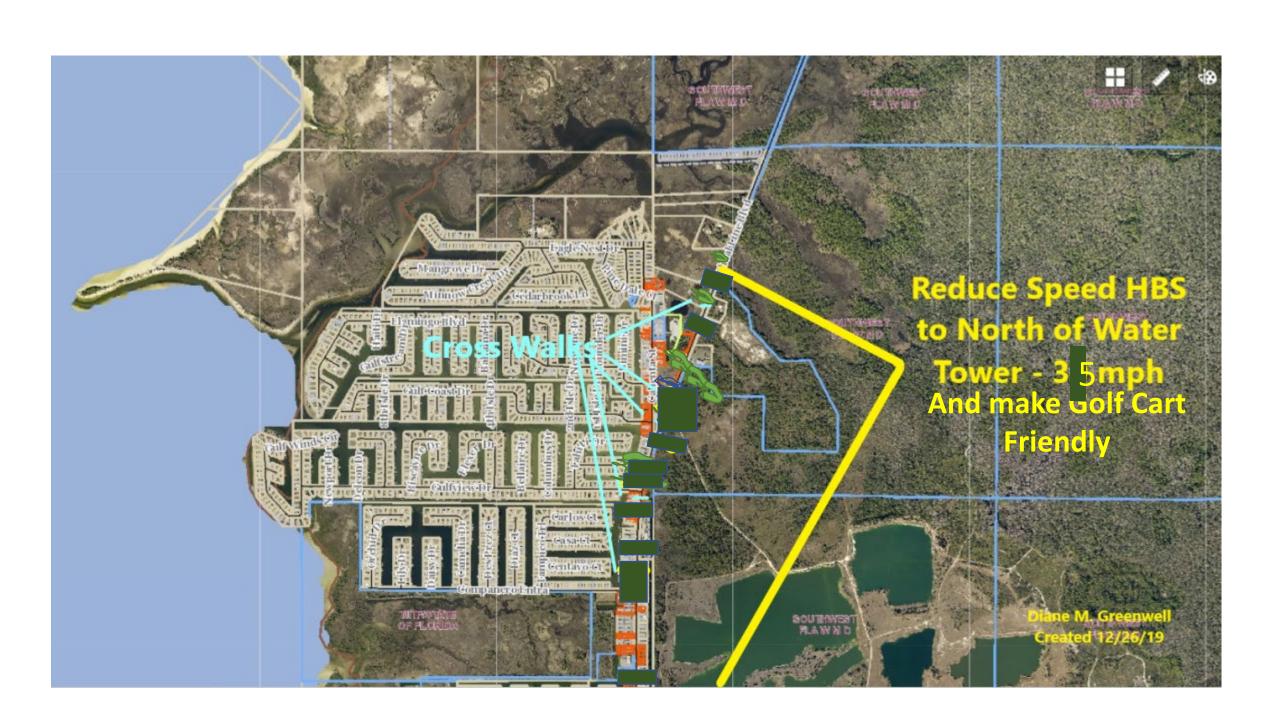

rsect with Shoal Line at right angle 
Realignment of Petit Lane to line up with Flamingo Boulevard o Conventional intersection with four way stop. o Roundabout at new intersection of Petit Lane/Flamingo Blvd and Calienta Street. 
Alternative safety improvement at Calienta Street and Shoal Line intersection. 
Relocation of existing sewage lift station on southeast corner of Calienta Street and Flamingo Boulevard.

**Cardno** 



Calienta Street
Improvements
Sidewalks,
stormwater
runoff, road
improvements



Changes to
Flamingo
Blvd.,
Calienta St.,
and Petit
Lane



Calienta Street, Sidewalks and Storm Water Improvements



Calienta Street
sidewalks,
stormwater
run off, and
other
improvements



Flamingo Blvd.
would connect
with a newly
constructed
Petit Lane for
ease of access













































Hernando Beach Boat Parking Proposed Expansion

Scale - Not Tis Scale Mapped by - Dept. of Public Works/Engineering Div. Map Date - Sri 8/2016



Hernando County Geographia Milinerative System (CR Standard Lacol Christian

"The information is the distallation in the distallation in the distallation in the distallation is the distallation in the di

















### 2-7-07 hand out

#### HERNANDO BEACH CANAL WATER DEPTHS

|       | DEPTH