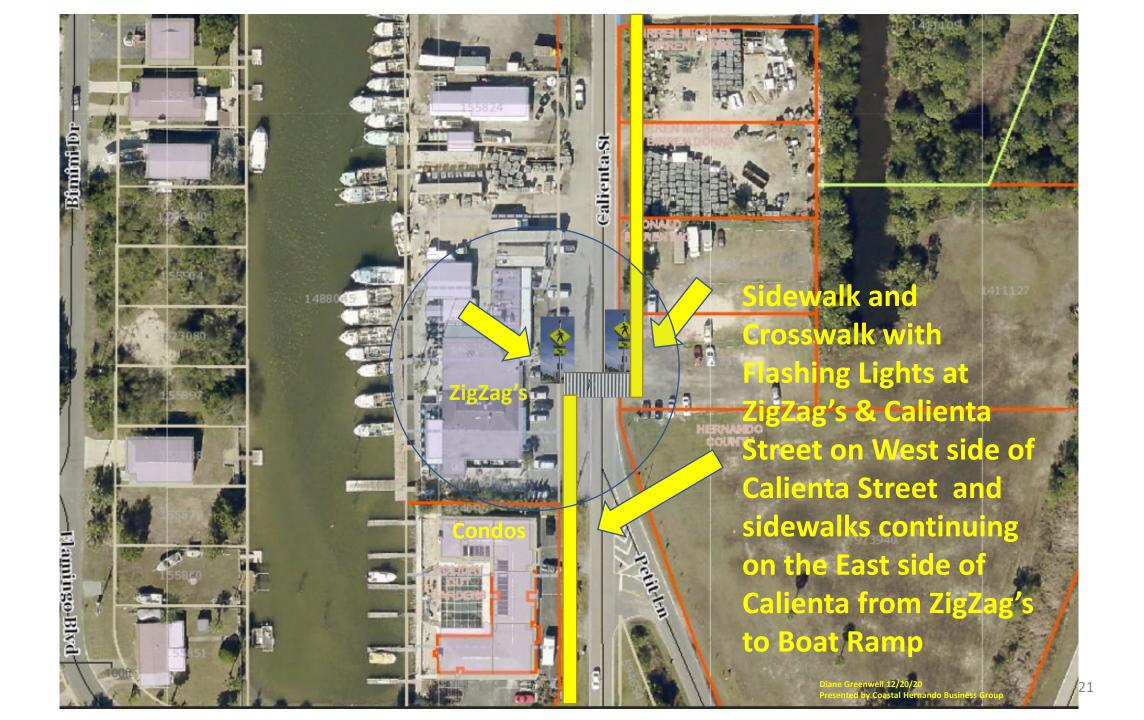

#### **Cardno Bid for Stormwater Drainage**

Calienta Street is a major local road located in Hernando Beach that runs from Shoal Line Blvd. north to Maplewood Drive. This section of roadway services a commercial and industrial area and provides access to the County boat ramp facility and several residential neighborhoods in Hernando Beach.

Due to the recent maintenance activity on the Hernando Beach Canal, the roadway is seeing increased industrial traffic associated with the commercial fishing industry. In addition, there are frequent forklift crossings both at the marina located on the north end as well as with the seafood packing operation. This is coupled with recreational boat launch traffic utilizing a public boat ramp on the west side and parking on the east side of the roadway. The section of roadway also sees flooding during typical storm events due to the lack of roadside conveyance and treatment with runoff draining directly into the Gulf canals.

The proposed project consists of road widening and stormwater improvements providing pollution abatement for waters draining into the Gulf, neighborhood flood relief, and enhanced traffic safety.

PRELIMINARY ENGINEERING REPORT (PER) The CONSULTANT shall develop a PER to evaluate: 
Typical section including two-lane urban and sidewalk for Calienta Street. 
Realignment of Petit Lane to intersect with Shoal Line at right angle 
Realignment of Petit Lane to line up with Flamingo Boulevard o Conventional intersection with four way stop. o Roundabout at new intersection of Petit Lane/Flamingo Blvd and Calienta Street. 
Alternative safety improvement at Calienta Street and Shoal Line intersection. 
Relocation of existing sewage lift station on southeast corner of Calienta Street and Flamingo Boulevard.