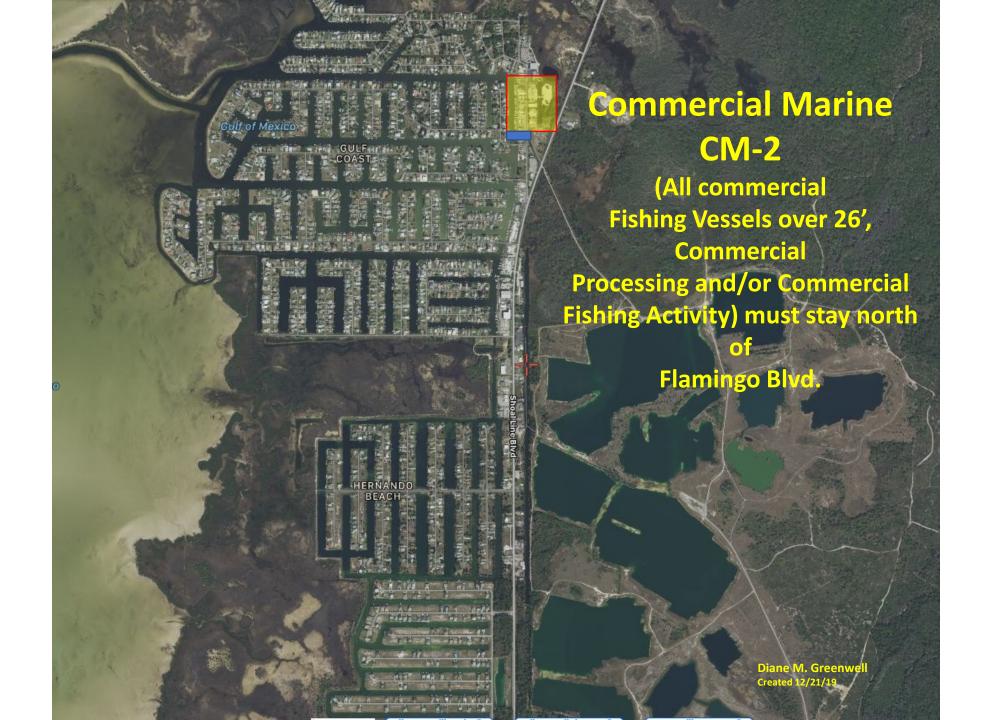

ne to intersect with Shoal Line at right angle 
Realignment of Petit Lane to line up with Flamingo Boulevard o Conventional intersection with four way stop. o Roundabout at new intersection of Petit Lane/Flamingo Blvd and Calienta Street. 
Alternative safety improvement at Calienta Street and Shoal Line intersection. 
Relocation of existing sewage lift station on southeast corner of Calienta Street and Flamingo Boulevard.

**Cardno** 



Calienta Street
Improvements
Sidewalks,
stormwater
runoff, road
improvements



Changes to
Flamingo
Blvd.,
Calienta St.,
and Petit
Lane



Calienta Street, Sidewalks and Storm Water Improvements



Calienta Street
sidewalks,
stormwater
run off, and
other
improvements



Flamingo Blvd.
would connect
with a newly
constructed
Petit Lane for
ease of access













































Hernando Beach Boat Parking Proposed Expansion

Scale - Not Tis Scale Mapped by - Dept. of Public Works/Engineering Div. Map Date - Sri 8/2016



Hernando County Geographia Milinerative System (CR Standard Lacol Christian

"The information is the distallation in the distallation in the distallation in the distallation is the distallation in the di

















### 2-7-07 hand out

#### HERNANDO BEACH CANAL WATER DEPTHS

|       | DEPTH