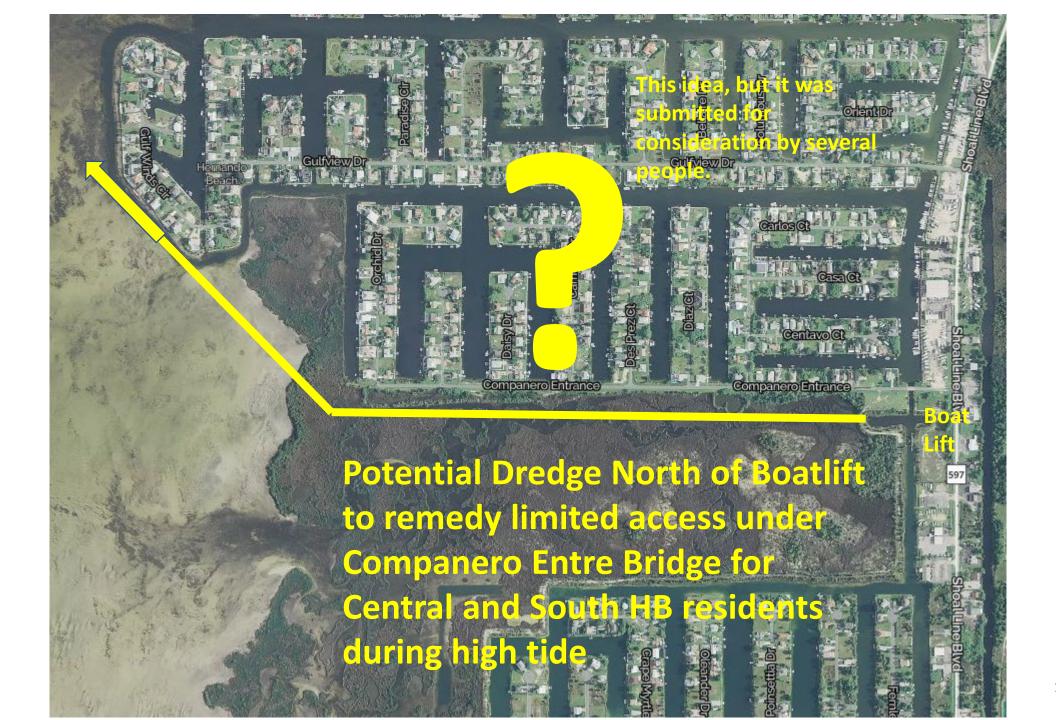

intersect with Shoal Line at right angle 
Realignment of Petit Lane to line up with Flamingo Boulevard o Conventional intersection with four way stop. o Roundabout at new intersection of Petit Lane/Flamingo Blvd and Calienta Street. 
Alternative safety improvement at Calienta Street and Shoal Line intersection. 
Relocation of existing sewage lift station on southeast corner of Calienta Street and Flamingo Boulevard.

**Cardno** 



Calienta Street
Improvements
Sidewalks,
stormwater
runoff, road
improvements



Changes to
Flamingo
Blvd.,
Calienta St.,
and Petit
Lane



Calienta Street, Sidewalks and Storm Water Improvements



Calienta Street
sidewalks,
stormwater
run off, and
other
improvements



Flamingo Blvd.
would connect
with a newly
constructed
Petit Lane for
ease of access













































Hernando Beach Boat Parking Proposed Expansion

Scale - Not Tis Scale Mapped by - Dept. of Public Works/Engineering Div. Map Date - Sri 8/2016



Hernando County Geographia Milinerative System (CR Standard Lacol Christian

"The information is the distallation in the distallation in the distallation in the distallation is the distallation in the di

















### 2-7-07 hand out

#### HERNANDO BEACH CANAL WATER DEPTHS

|       | DEPTH