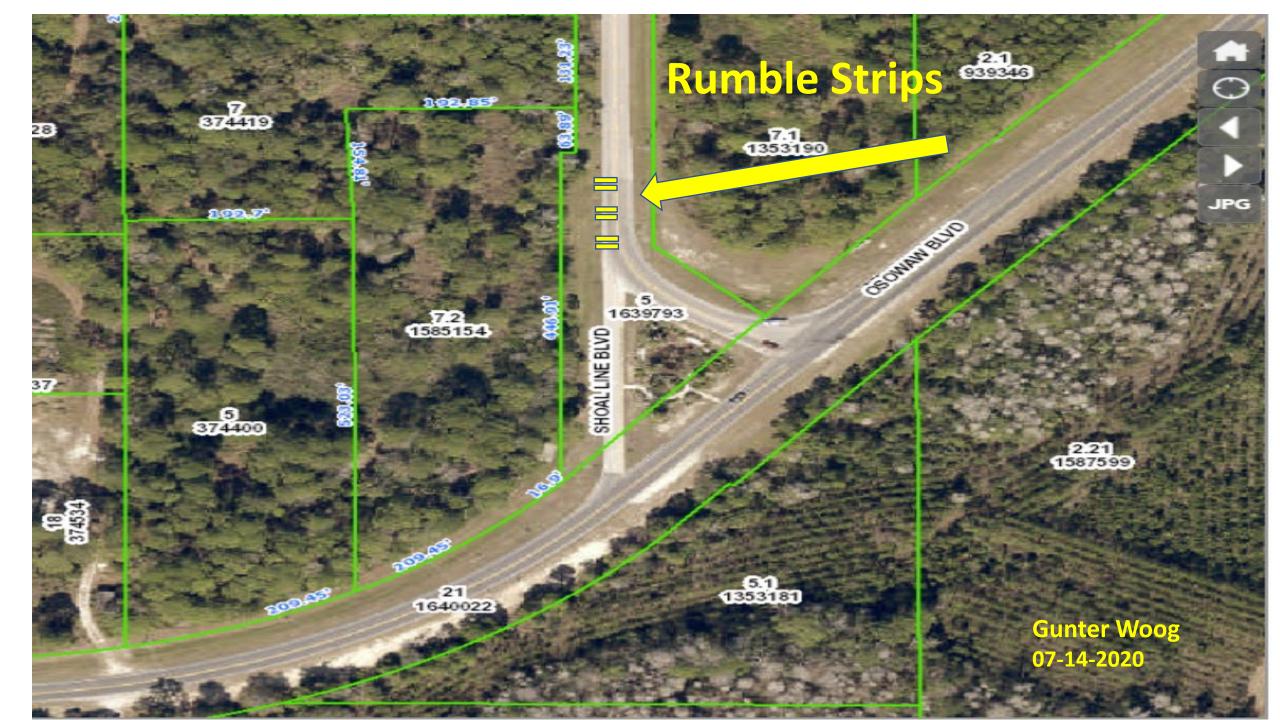

t with Shoal Line at right angle 
Realignment of Petit Lane to line up with Flamingo Boulevard o Conventional intersection with four way stop. o Roundabout at new intersection of Petit Lane/Flamingo Blvd and Calienta Street. 
Alternative safety improvement at Calienta Street and Shoal Line intersection. 
Relocation of existing sewage lift station on southeast corner of Calienta Street and Flamingo Boulevard.

**Cardno** 



Calienta Street
Improvements
Sidewalks,
stormwater
runoff, road
improvements



Changes to
Flamingo
Blvd.,
Calienta St.,
and Petit
Lane



Calienta Street, Sidewalks and Storm Water Improvements



Calienta Street
sidewalks,
stormwater
run off, and
other
improvements



Flamingo Blvd.
would connect
with a newly
constructed
Petit Lane for
ease of access













































Hernando Beach Boat Parking Proposed Expansion

Scale - Not Tis Scale Mapped by - Dept. of Public Works/Engineering Div. Map Date - Sri 8/2016



Hernando County Geographia Milinerative System (CR Standard Lacol Christian

"The information is the distallation in the distallation in the distallation in the distallation is the distallation in the di

















### 2-7-07 hand out

#### HERNANDO BEACH CANAL WATER DEPTHS

|       | DEPTH