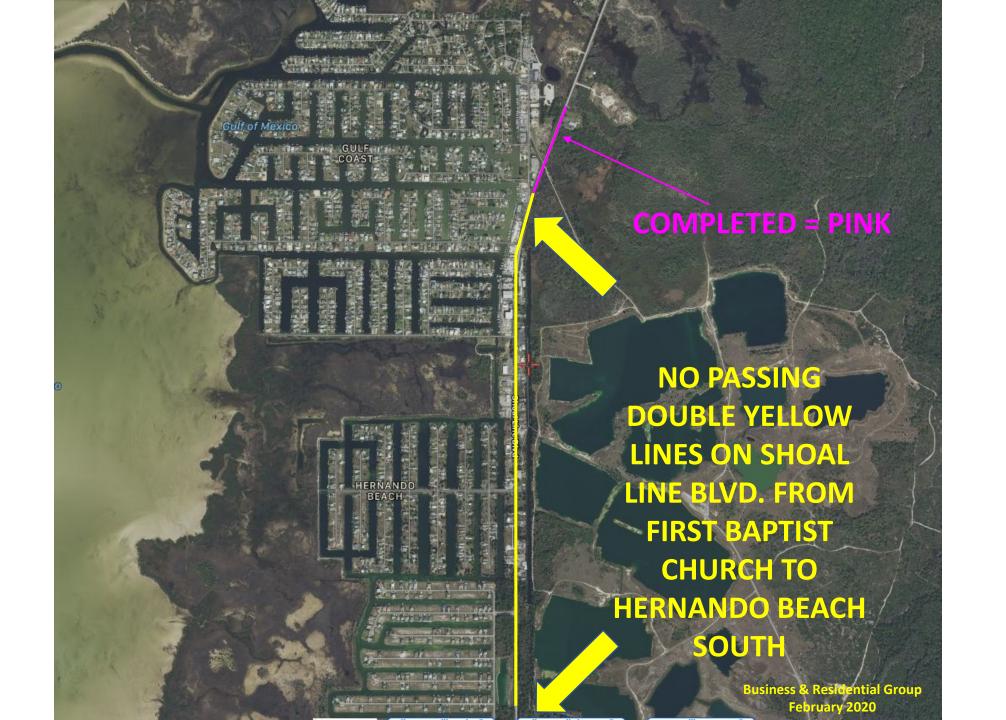

Line at right angle 
Realignment of Petit Lane to line up with Flamingo Boulevard o Conventional intersection with four way stop. o Roundabout at new intersection of Petit Lane/Flamingo Blvd and Calienta Street. 
Alternative safety improvement at Calienta Street and Shoal Line intersection. 
Relocation of existing sewage lift station on southeast corner of Calienta Street and Flamingo Boulevard.

**Cardno** 



Calienta Street
Improvements
Sidewalks,
stormwater
runoff, road
improvements



Changes to
Flamingo
Blvd.,
Calienta St.,
and Petit
Lane



Calienta Street, Sidewalks and Storm Water Improvements



Calienta Street
sidewalks,
stormwater
run off, and
other
improvements



Flamingo Blvd.
would connect
with a newly
constructed
Petit Lane for
ease of access













































Hernando Beach Boat Parking Proposed Expansion

Scale - Not Tis Scale Mapped by - Dept. of Public Works/Engineering Div. Map Date - Sri 8/2016



Hernando County Geographia Milinerative System (CR Standard Lacol Christian

"The information is the distallation in the distallation in the distallation in the distallation is the distallation in the di

















### 2-7-07 hand out

#### HERNANDO BEACH CANAL WATER DEPTHS

|       | DEPTH