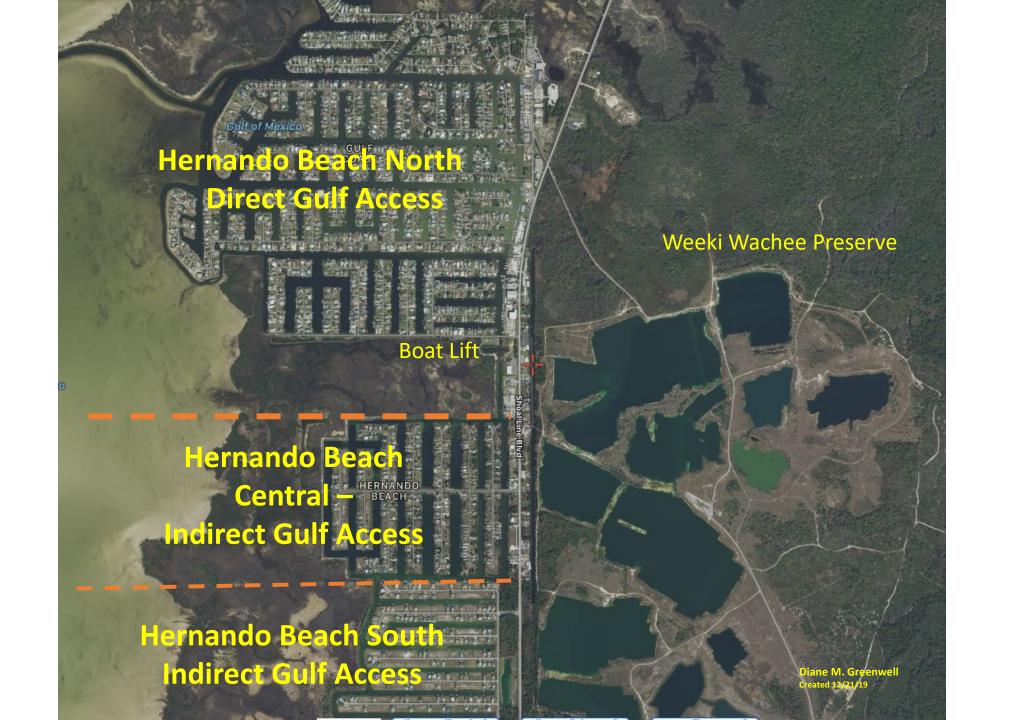

Lane to intersect with Shoal Line at right angle 
Realignment of Petit Lane to line up with Flamingo Boulevard o Conventional intersection with four way stop. o Roundabout at new intersection of Petit Lane/Flamingo Blvd and Calienta Street. 
Alternative safety improvement at Calienta Street and Shoal Line intersection. 
Relocation of existing sewage lift station on southeast corner of Calienta Street and Flamingo Boulevard.

**Cardno** 



Calienta Street
Improvements
Sidewalks,
stormwater
runoff, road
improvements



Changes to
Flamingo
Blvd.,
Calienta St.,
and Petit
Lane



Calienta Street, Sidewalks and Storm Water Improvements



Calienta Street
sidewalks,
stormwater
run off, and
other
improvements



Flamingo Blvd.
would connect
with a newly
constructed
Petit Lane for
ease of access













































Hernando Beach Boat Parking Proposed Expansion

Scale - Not Tis Scale Mapped by - Dept. of Public Works/Engineering Div. Map Date - Sri 8/2016



Hernando County Geographia Milinerative System (CR Standard Lacol Christian

"The information is the distallation in the distallation in the distallation in the distallation is the distallation in the di

















### 2-7-07 hand out

#### HERNANDO BEACH CANAL WATER DEPTHS

|       | DEPTH