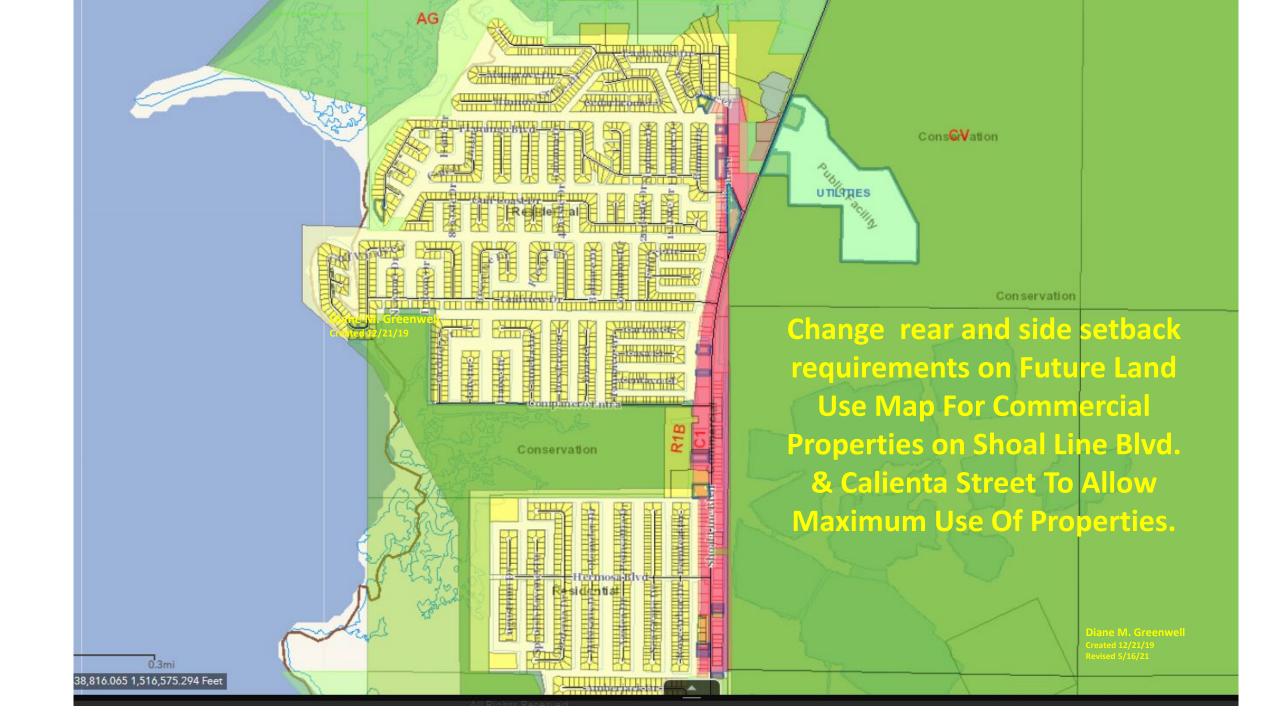

o intersect with Shoal Line at right angle 
Realignment of Petit Lane to line up with Flamingo Boulevard o Conventional intersection with four way stop. o Roundabout at new intersection of Petit Lane/Flamingo Blvd and Calienta Street. 
Alternative safety improvement at Calienta Street and Shoal Line intersection. 
Relocation of existing sewage lift station on southeast corner of Calienta Street and Flamingo Boulevard.

**Cardno** 



Calienta Street
Improvements
Sidewalks,
stormwater
runoff, road
improvements



Changes to
Flamingo
Blvd.,
Calienta St.,
and Petit
Lane



Calienta Street, Sidewalks and Storm Water Improvements



Calienta Street
sidewalks,
stormwater
run off, and
other
improvements



Flamingo Blvd.
would connect
with a newly
constructed
Petit Lane for
ease of access













































Hernando Beach Boat Parking Proposed Expansion

Scale - Not Tis Scale Mapped by - Dept. of Public Works/Engineering Div. Map Date - Sri 8/2016



Hernando County Geographia Milinerative System (CR Standard Lacol Christian

"The information is the distallation in the distallation in the distallation in the distallation is the distallation in the di

















### 2-7-07 hand out

#### HERNANDO BEACH CANAL WATER DEPTHS

|       | DEPTH