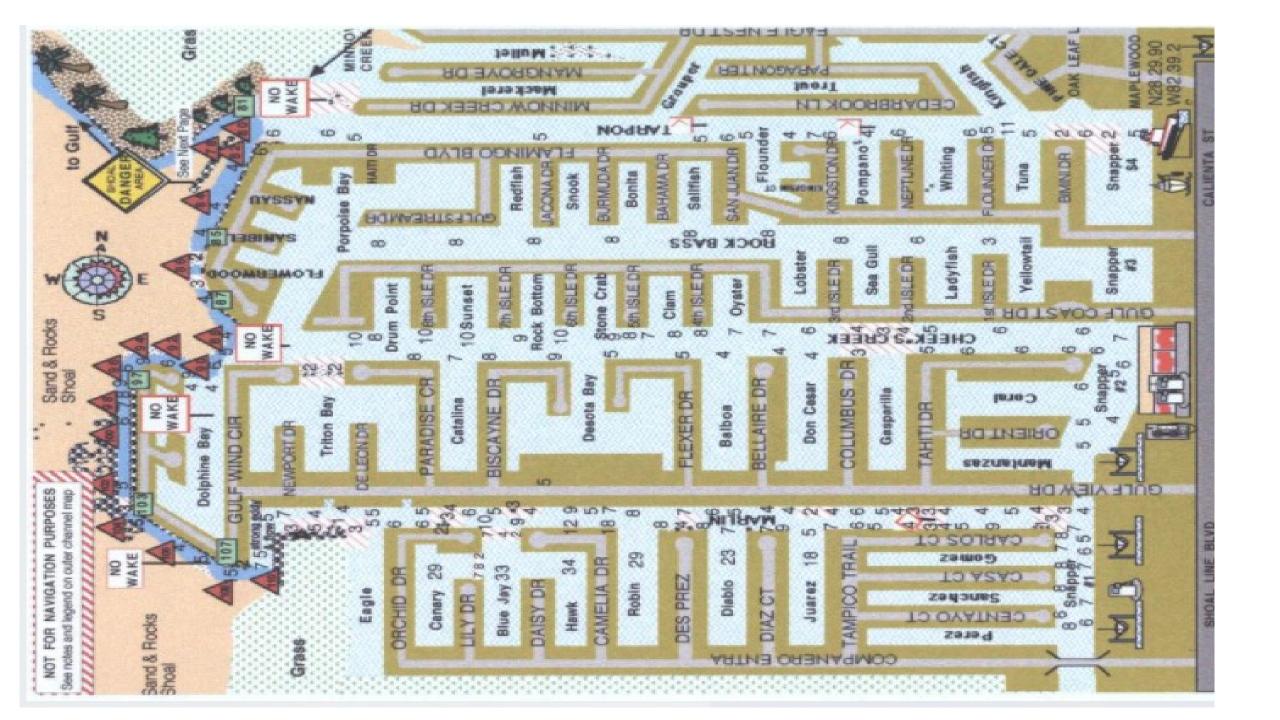

#### HERNANDO BEACH CANAL WATER DEPTHS

|       | DEPTH                                                                                                                                                                                                                                                                                                                                                                                                                                                                                                                                                                                                                                                                                                                                                                                                                                                                                                                                                                                                                                                                                                                                                                                                                                                                                                                                                                                                                                                                                                                                                                                                                                                                                                                                                                                                                                                                                                                                                                                                                                                                                                                          | CANAL NAME   | LONGS & LATS |           |  |
|-------|--------------------------------------------------------------------------------------------------------------------------------------------------------------------------------------------------------------------------------------------------------------------------------------------------------------------------------------------------------------------------------------------------------------------------------------------------------------------------------------------------------------------------------------------------------------------------------------------------------------------------------------------------------------------------------------------------------------------------------------------------------------------------------------------------------------------------------------------------------------------------------------------------------------------------------------------------------------------------------------------------------------------------------------------------------------------------------------------------------------------------------------------------------------------------------------------------------------------------------------------------------------------------------------------------------------------------------------------------------------------------------------------------------------------------------------------------------------------------------------------------------------------------------------------------------------------------------------------------------------------------------------------------------------------------------------------------------------------------------------------------------------------------------------------------------------------------------------------------------------------------------------------------------------------------------------------------------------------------------------------------------------------------------------------------------------------------------------------------------------------------------|--------------|--------------|-----------|--|
| 1     | 15 to 100 | Tarpon Canal | 28-29-998    | 82-39-124 |  |
| 2     | 4.4                                                                                                                                                                                                                                                                                                                                                                                                                                                                                                                                                                                                                                                                                                                                                                                                                                                                                                                                                                                                                                                                                                                                                                                                                                                                                                                                                                                                                                                                                                                                                                                                                                                                                                                                                                                                                                                                                                                                                                                                                                                                                                                            | Tarnon Canal | 28-39-999    | 82-39-426 |  |
| 3     | 6                                                                                                                                                                                                                                                                                                                                                                                                                                                                                                                                                                                                                                                                                                                                                                                                                                                                                                                                                                                                                                                                                                                                                                                                                                                                                                                                                                                                                                                                                                                                                                                                                                                                                                                                                                                                                                                                                                                                                                                                                                                                                                                              | Targon Canal | 28-29-996    | 82-39-686 |  |
| 4     | 3.7                                                                                                                                                                                                                                                                                                                                                                                                                                                                                                                                                                                                                                                                                                                                                                                                                                                                                                                                                                                                                                                                                                                                                                                                                                                                                                                                                                                                                                                                                                                                                                                                                                                                                                                                                                                                                                                                                                                                                                                                                                                                                                                            | Tarpon Canal | 28-39-006    | 82-39-889 |  |
| 1     | 8' Fare tur                                                                                                                                                                                                                                                                                                                                                                                                                                                                                                                                                                                                                                                                                                                                                                                                                                                                                                                                                                                                                                                                                                                                                                                                                                                                                                                                                                                                                                                                                                                                                                                                                                                                                                                                                                                                                                                                                                                                                                                                                                                                                                                    | Rock Bass    | 28-29-821    | 82-39-765 |  |
| 2 1   | 9"                                                                                                                                                                                                                                                                                                                                                                                                                                                                                                                                                                                                                                                                                                                                                                                                                                                                                                                                                                                                                                                                                                                                                                                                                                                                                                                                                                                                                                                                                                                                                                                                                                                                                                                                                                                                                                                                                                                                                                                                                                                                                                                             | Rock Bass    | 28-29-822    | 82-39-537 |  |
| 3     | 6.T                                                                                                                                                                                                                                                                                                                                                                                                                                                                                                                                                                                                                                                                                                                                                                                                                                                                                                                                                                                                                                                                                                                                                                                                                                                                                                                                                                                                                                                                                                                                                                                                                                                                                                                                                                                                                                                                                                                                                                                                                                                                                                                            | Rock Bass    | 28-29-819    | 82-39-226 |  |
| 4     | 4'                                                                                                                                                                                                                                                                                                                                                                                                                                                                                                                                                                                                                                                                                                                                                                                                                                                                                                                                                                                                                                                                                                                                                                                                                                                                                                                                                                                                                                                                                                                                                                                                                                                                                                                                                                                                                                                                                                                                                                                                                                                                                                                             | Rock Bass    | 28-29-814    | 82-39-103 |  |
| <br>1 | 8'                                                                                                                                                                                                                                                                                                                                                                                                                                                                                                                                                                                                                                                                                                                                                                                                                                                                                                                                                                                                                                                                                                                                                                                                                                                                                                                                                                                                                                                                                                                                                                                                                                                                                                                                                                                                                                                                                                                                                                                                                                                                                                                             | Cheeks Creek | 28-29-701    | 82-39-846 |  |
| 2     | 9.1'                                                                                                                                                                                                                                                                                                                                                                                                                                                                                                                                                                                                                                                                                                                                                                                                                                                                                                                                                                                                                                                                                                                                                                                                                                                                                                                                                                                                                                                                                                                                                                                                                                                                                                                                                                                                                                                                                                                                                                                                                                                                                                                           | Cheeks Creek | 28-29-702    | 82-39-579 |  |
| 3     | 5'                                                                                                                                                                                                                                                                                                                                                                                                                                                                                                                                                                                                                                                                                                                                                                                                                                                                                                                                                                                                                                                                                                                                                                                                                                                                                                                                                                                                                                                                                                                                                                                                                                                                                                                                                                                                                                                                                                                                                                                                                                                                                                                             | Cheeks Creek | 28-29-698    | 82-39-272 |  |
| 4     | 6'                                                                                                                                                                                                                                                                                                                                                                                                                                                                                                                                                                                                                                                                                                                                                                                                                                                                                                                                                                                                                                                                                                                                                                                                                                                                                                                                                                                                                                                                                                                                                                                                                                                                                                                                                                                                                                                                                                                                                                                                                                                                                                                             | Cheeks Creek | 28-29-701    | 82-39-040 |  |
| 5     | 5'                                                                                                                                                                                                                                                                                                                                                                                                                                                                                                                                                                                                                                                                                                                                                                                                                                                                                                                                                                                                                                                                                                                                                                                                                                                                                                                                                                                                                                                                                                                                                                                                                                                                                                                                                                                                                                                                                                                                                                                                                                                                                                                             | Cheeks Creek | 28-29-610    | 82-39-035 |  |
| 1     | 11'                                                                                                                                                                                                                                                                                                                                                                                                                                                                                                                                                                                                                                                                                                                                                                                                                                                                                                                                                                                                                                                                                                                                                                                                                                                                                                                                                                                                                                                                                                                                                                                                                                                                                                                                                                                                                                                                                                                                                                                                                                                                                                                            | Mariin Canal | 28-29-521    | 82-39-517 |  |
| 2     | 4'                                                                                                                                                                                                                                                                                                                                                                                                                                                                                                                                                                                                                                                                                                                                                                                                                                                                                                                                                                                                                                                                                                                                                                                                                                                                                                                                                                                                                                                                                                                                                                                                                                                                                                                                                                                                                                                                                                                                                                                                                                                                                                                             | Marlin Canal | 28-29-517    | 82-39-788 |  |
| 3     | 9'                                                                                                                                                                                                                                                                                                                                                                                                                                                                                                                                                                                                                                                                                                                                                                                                                                                                                                                                                                                                                                                                                                                                                                                                                                                                                                                                                                                                                                                                                                                                                                                                                                                                                                                                                                                                                                                                                                                                                                                                                                                                                                                             | Marlin Canal | 28-29-514    | 82-39-644 |  |
| 4     | 6.5                                                                                                                                                                                                                                                                                                                                                                                                                                                                                                                                                                                                                                                                                                                                                                                                                                                                                                                                                                                                                                                                                                                                                                                                                                                                                                                                                                                                                                                                                                                                                                                                                                                                                                                                                                                                                                                                                                                                                                                                                                                                                                                            | Marin Canal  | 28-29-514    | 82-39-541 |  |
| 5     | 8'                                                                                                                                                                                                                                                                                                                                                                                                                                                                                                                                                                                                                                                                                                                                                                                                                                                                                                                                                                                                                                                                                                                                                                                                                                                                                                                                                                                                                                                                                                                                                                                                                                                                                                                                                                                                                                                                                                                                                                                                                                                                                                                             | Madin Canal  | 28-29-513    | 82-39-458 |  |
| 6     | 8'                                                                                                                                                                                                                                                                                                                                                                                                                                                                                                                                                                                                                                                                                                                                                                                                                                                                                                                                                                                                                                                                                                                                                                                                                                                                                                                                                                                                                                                                                                                                                                                                                                                                                                                                                                                                                                                                                                                                                                                                                                                                                                                             | Marlin Canal | 28-29-511    | 82-39-403 |  |
| 7     | 5.5                                                                                                                                                                                                                                                                                                                                                                                                                                                                                                                                                                                                                                                                                                                                                                                                                                                                                                                                                                                                                                                                                                                                                                                                                                                                                                                                                                                                                                                                                                                                                                                                                                                                                                                                                                                                                                                                                                                                                                                                                                                                                                                            | Marlin Canal | 28-29-511    | 82-39-319 |  |
| 8     | 4.7                                                                                                                                                                                                                                                                                                                                                                                                                                                                                                                                                                                                                                                                                                                                                                                                                                                                                                                                                                                                                                                                                                                                                                                                                                                                                                                                                                                                                                                                                                                                                                                                                                                                                                                                                                                                                                                                                                                                                                                                                                                                                                                            | Marlin Canal | 28-29-595    | 82-29-225 |  |
| <br>9 | 4'                                                                                                                                                                                                                                                                                                                                                                                                                                                                                                                                                                                                                                                                                                                                                                                                                                                                                                                                                                                                                                                                                                                                                                                                                                                                                                                                                                                                                                                                                                                                                                                                                                                                                                                                                                                                                                                                                                                                                                                                                                                                                                                             | Marlin Canal | 28-29-512    | 82-39-110 |  |