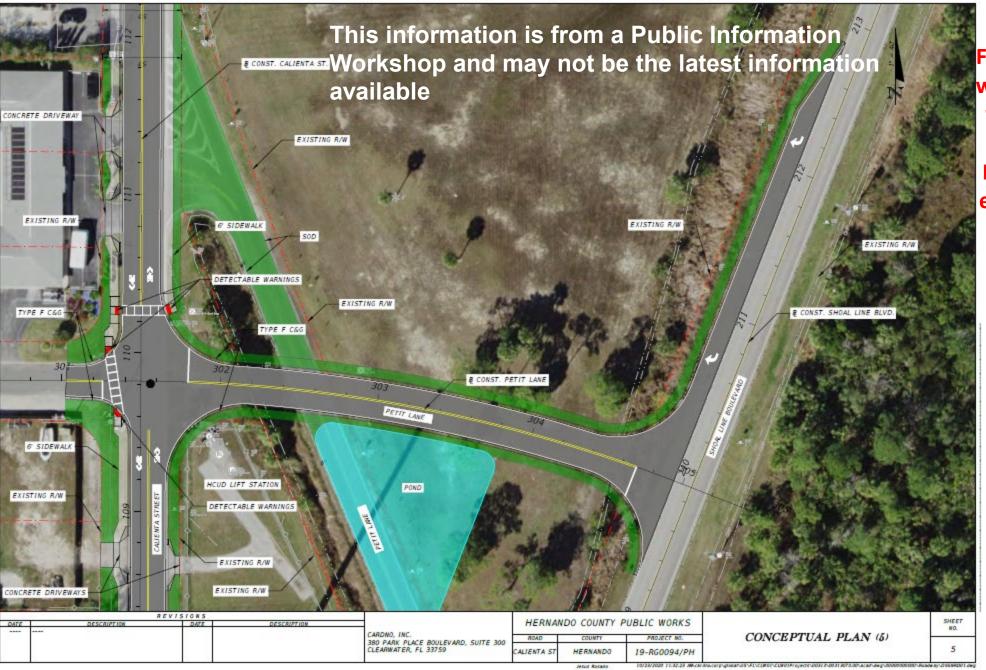

The proposed project consists of road widening and stormwater improvements providing pollution abatement for waters draining into the Gulf, neighborhood flood relief, and enhanced traffic safety.

PRELIMINARY ENGINEERING REPORT (PER) The CONSULTANT shall develop a PER to evaluate: 
Typical section including two-lane urban and sidewalk for Calienta Street. 
Realignment of Petit Lane to intersect with Shoal Line at right angle 
Realignment of Petit Lane to line up with Flamingo Boulevard o Conventional intersection with four way stop. o Roundabout at new intersection of Petit Lane/Flamingo Blvd and Calienta Street. 
Alternative safety improvement at Calienta Street and Shoal Line intersection. 
Relocation of existing sewage lift station on southeast corner of Calienta Street and Flamingo Boulevard.

Flamingo Blvd.
would connect
with a newly
constructed
Petit Lane for
ease of access

Hernando Beach Boat Parking Proposed Expansion

Scale - Not Tis Scale Mapped by - Dept. of Public Works/Engineering Div. Map Date - Sri 8/2016