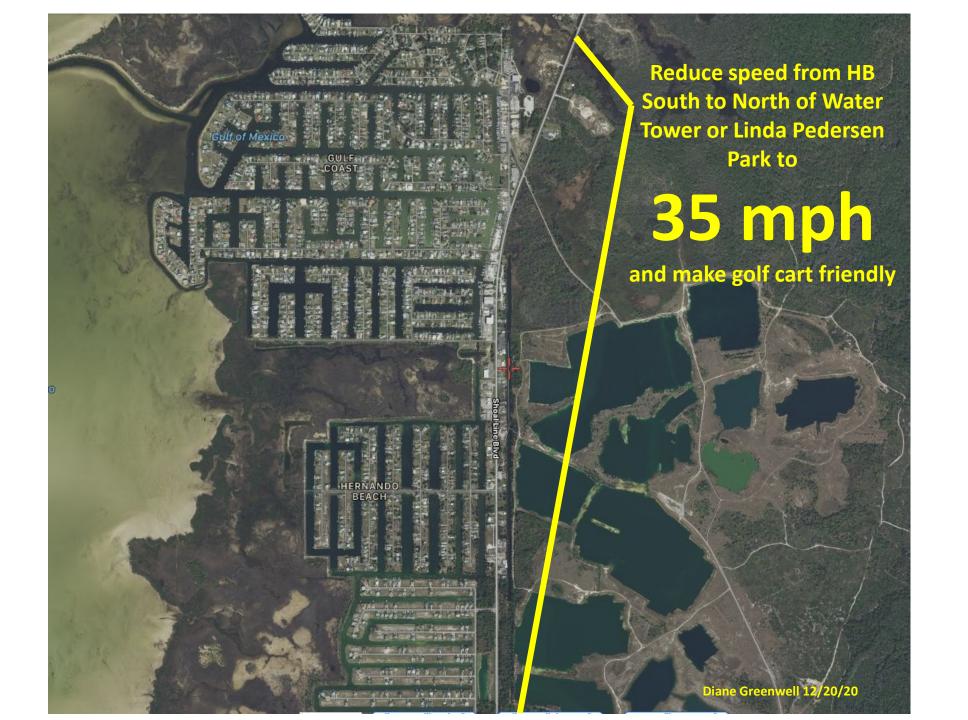

ect with Shoal Line at right angle 
Realignment of Petit Lane to line up with Flamingo Boulevard o Conventional intersection with four way stop. o Roundabout at new intersection of Petit Lane/Flamingo Blvd and Calienta Street. 
Alternative safety improvement at Calienta Street and Shoal Line intersection. 
Relocation of existing sewage lift station on southeast corner of Calienta Street and Flamingo Boulevard.

**Cardno** 



Calienta Street
Improvements
Sidewalks,
stormwater
runoff, road
improvements



Changes to
Flamingo
Blvd.,
Calienta St.,
and Petit
Lane



Calienta Street, Sidewalks and Storm Water Improvements



Calienta Street
sidewalks,
stormwater
run off, and
other
improvements



Flamingo Blvd.
would connect
with a newly
constructed
Petit Lane for
ease of access













































Hernando Beach Boat Parking Proposed Expansion

Scale - Not Tis Scale Mapped by - Dept. of Public Works/Engineering Div. Map Date - Sri 8/2016



Hernando County Geographia Milinerative System (CR Standard Lacol Christian

"The information is the distallation in the distallation in the distallation in the distallation is the distallation in the di

















### 2-7-07 hand out

#### HERNANDO BEACH CANAL WATER DEPTHS

|       | DEPTH