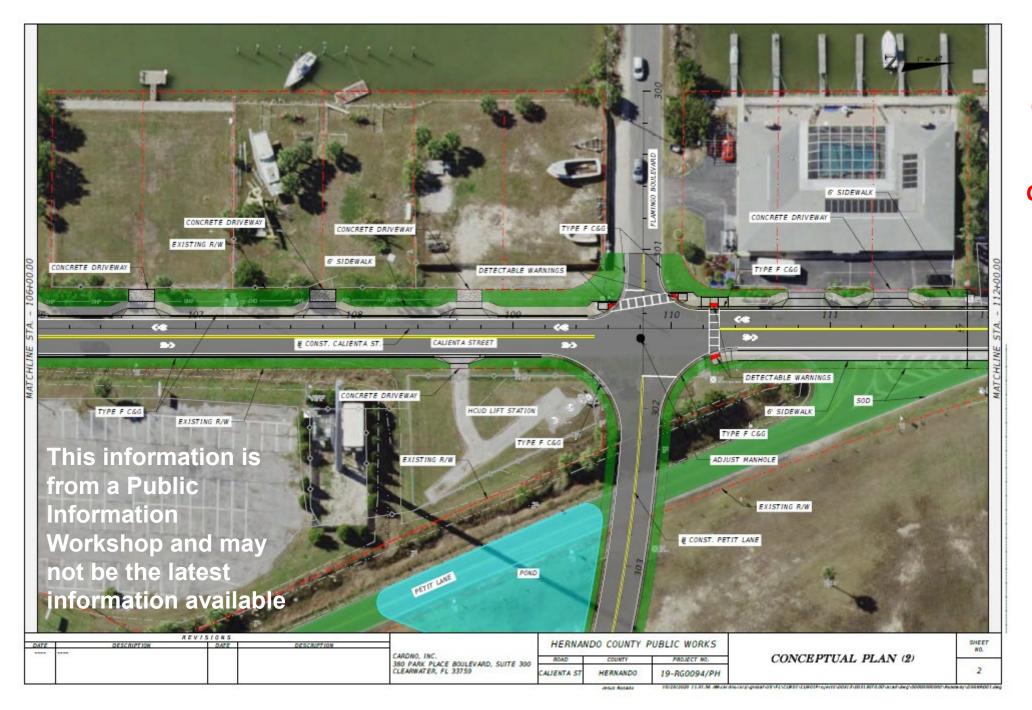

The proposed project consists of road widening and stormwater improvements providing pollution abatement for waters draining into the Gulf, neighborhood flood relief, and enhanced traffic safety.

PRELIMINARY ENGINEERING REPORT (PER) The CONSULTANT shall develop a PER to evaluate: 
Typical section including two-lane urban and sidewalk for Calienta Street. 
Realignment of Petit Lane to intersect with Shoal Line at right angle 
Realignment of Petit Lane to line up with Flamingo Boulevard o Conventional intersection with four way stop. o Roundabout at new intersection of Petit Lane/Flamingo Blvd and Calienta Street. 
Alternative safety improvement at Calienta Street and Shoal Line intersection. 
Relocation of existing sewage lift station on southeast corner of Calienta Street and Flamingo Boulevard.

Flamingo Blvd.
would connect
with a newly
constructed
Petit Lane for
ease of access

Hernando Beach Boat Parking Proposed Expansion

Scale - Not Tis Scale Mapped by - Dept. of Public Works/Engineering Div. Map Date - Sri 8/2016