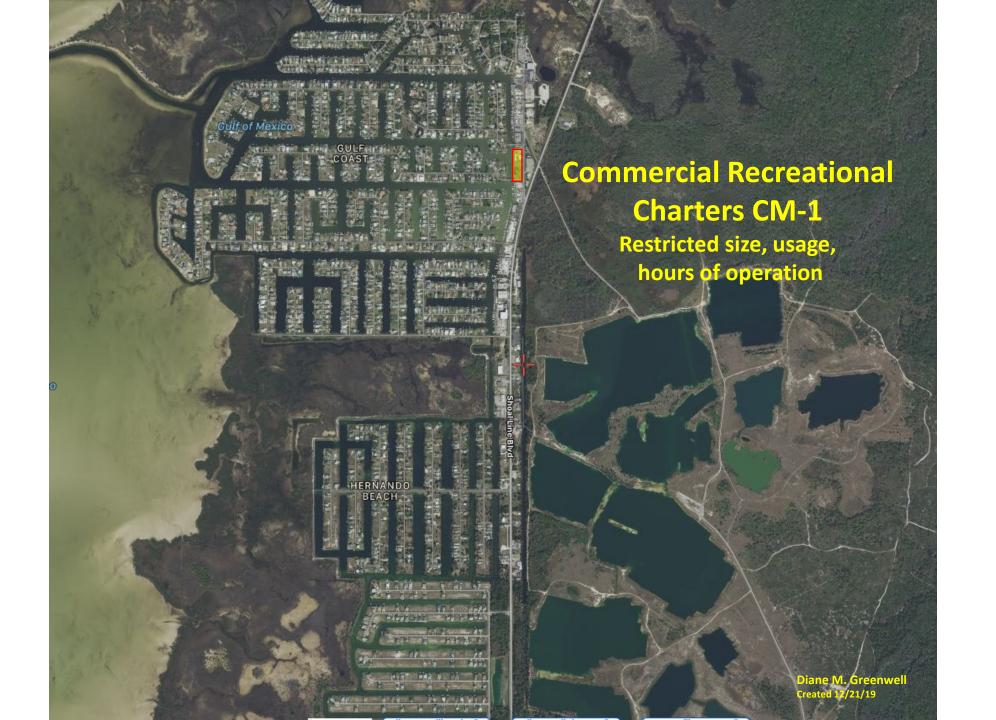

to intersect with Shoal Line at right angle 
Realignment of Petit Lane to line up with Flamingo Boulevard o Conventional intersection with four way stop. o Roundabout at new intersection of Petit Lane/Flamingo Blvd and Calienta Street. 
Alternative safety improvement at Calienta Street and Shoal Line intersection. 
Relocation of existing sewage lift station on southeast corner of Calienta Street and Flamingo Boulevard.

**Cardno** 



Calienta Street
Improvements
Sidewalks,
stormwater
runoff, road
improvements



Changes to
Flamingo
Blvd.,
Calienta St.,
and Petit
Lane



Calienta Street, Sidewalks and Storm Water Improvements



Calienta Street
sidewalks,
stormwater
run off, and
other
improvements



Flamingo Blvd.
would connect
with a newly
constructed
Petit Lane for
ease of access













































Hernando Beach Boat Parking Proposed Expansion

Scale - Not Tis Scale Mapped by - Dept. of Public Works/Engineering Div. Map Date - Sri 8/2016



Hernando County Geographia Milinerative System (CR Standard Lacol Christian

"The information is the distallation in the distallation in the distallation in the distallation is the distallation in the di

















### 2-7-07 hand out

#### HERNANDO BEACH CANAL WATER DEPTHS

|       | DEPTH