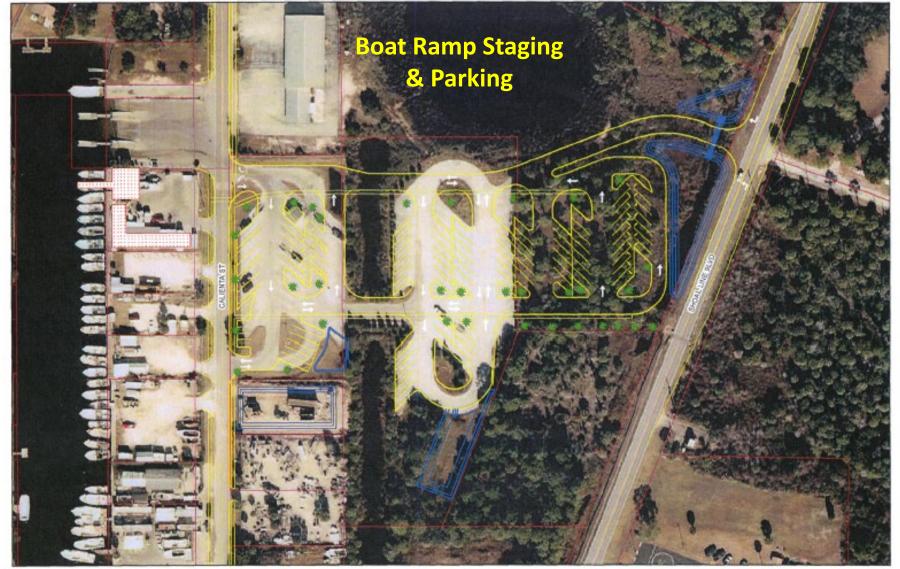

Flamingo Blvd.
would connect
with a newly
constructed
Petit Lane for
ease of access

Hernando Beach Boat Parking Proposed Expansion

Scale - Not Tis Scale Mapped by - Dept. of Public Works/Engineering Div. Map Date - Sri 8/2016