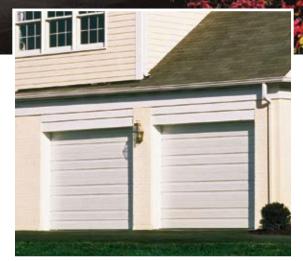

CLASSIC<sup>™</sup> COLLECTION

America's Favorite Garage Doors®

Model T40L, Long Traditional Panel with Optional Brilliance<sup>®</sup> Collection Marquise Window Design

clopay.com

#### **Traditional Short**

Complements homes with traditional styling. Models T40S, T50S, 94 and 73.

#### Traditional Long

Ideal for ranch style homes. Models T40L, T50L and 76.