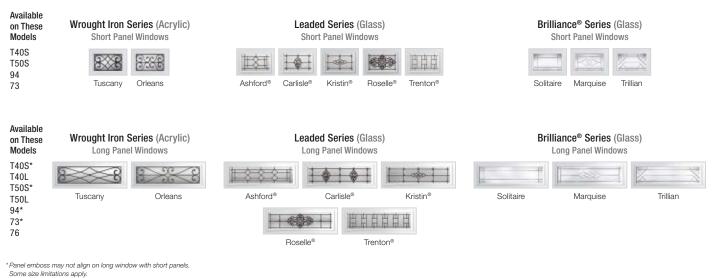

## Windows

Inspired by current architectural trends, our windows add natural light to your garage while adding curb appeal to your home. All Clopay window frames are UV-protected and are color matched to our prefinished door colors. Window frames screw in from the inside for easy glass replacement or to change designs.

#### **DECORATIVE WINDOWS**

Available in short or long panel designs, Clopay's Designer Collection Windows are created to complement many home styles.

**E** Clopay

#### **DECORATIVE INSERT SERIES WINDOWS**

UV-protected cellular plastic insert designs snap into either the inside or outside of the window frame for easy cleaning or to change designs. Windows are offered in single strength, double strength, acrylic or obscure glass.