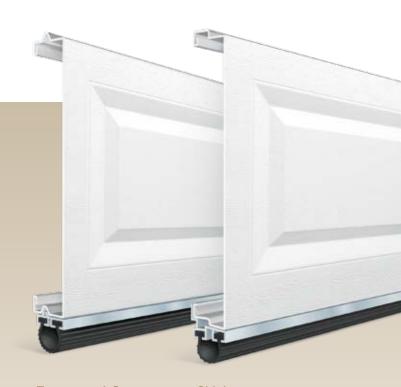

### 1-LAYER CONSTRUCTION

Heavy 24 or 25 gauge steel construction ensures durability, security and classic style at an affordable price.

- Tongue-and-groove/shiplap section joints help seal out wind, rain and snow.
- Replaceable bottom weatherseal in a rust-proof aluminum retainer helps prevent elements from entering garage.
- Patented Safe-T-Bracket<sup>®</sup> helps prevent serious injury that could occur if the bottom bracket were removed with the garage door closed and under tension.
- Nylon rollers are smooth and quiet.
- Galvanized steel hinges are durable, reliable and secure.
- Inside/outside step plates and grip handles make doors easy and safe to manually operate.

#### Tongue-and-Groove Shiplap **Section Joints** Section Joints 24 24 T40S short panel 94 short panel T40L long panel GAUGE STFFI GAUGE T50S short panel 25 25 73 short panel T50L long panel GAUGE STEEL GAUGE STEEL 76 long panel 70B ribbed panel