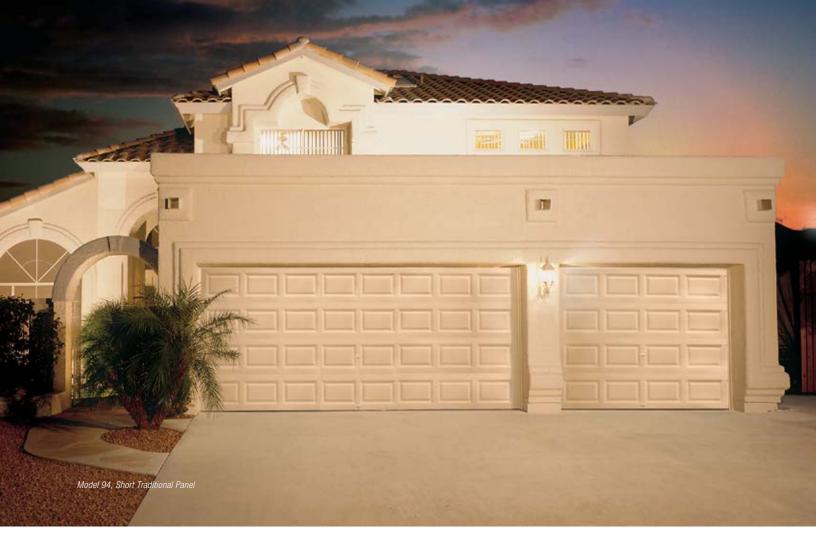

#### **Traditional Short**

Complements homes with traditional styling. Models T40S, T50S, 94 and 73.

#### Traditional Long

Ideal for ranch style homes. Models T40L, T50L and 76.

#### Ribbed

Good option for transitional style homes or utility structures. Model 70B.