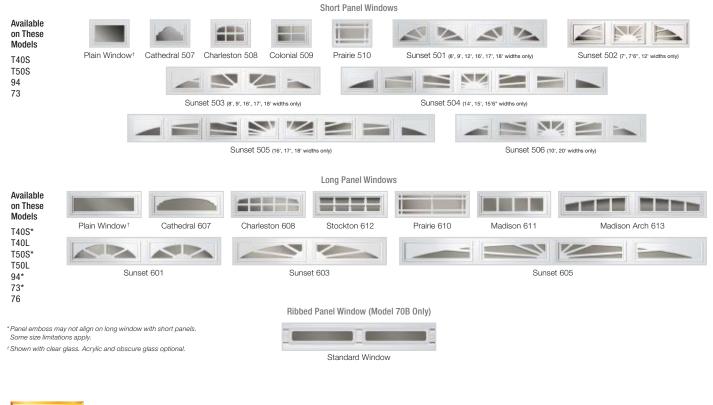

## Windows

Inspired by current architectural trends, our windows add natural light to your garage while adding curb appeal to your home. All Clopay window frames are UV-protected and are color matched to our prefinished door colors. Window frames screw in from the inside for easy glass replacement or to change designs.

#### **DECORATIVE WINDOWS**

Available in short or long panel designs, Clopay's Designer Collection Windows are created to complement many home styles.

**E** Clopay

#### **DECORATIVE INSERT SERIES WINDOWS**

UV-protected cellular plastic insert designs snap into either the inside or outside of the window frame for easy cleaning or to change designs. Windows are offered in single strength, double strength, acrylic or obscure glass.