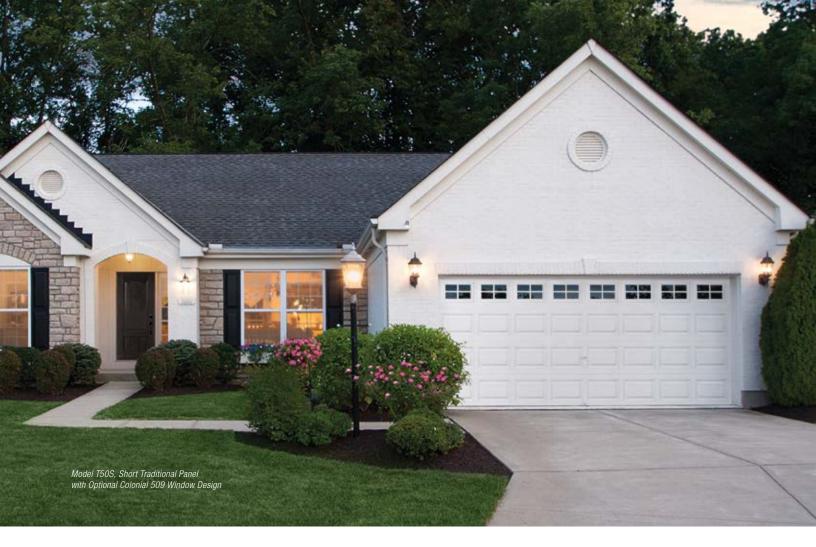

#### **Traditional Short**

Complements homes with traditional styling. Models T40S, T50S, 94 and 73.

#### Traditional Long

Ideal for ranch style homes. Models T40L, T50L and 76.