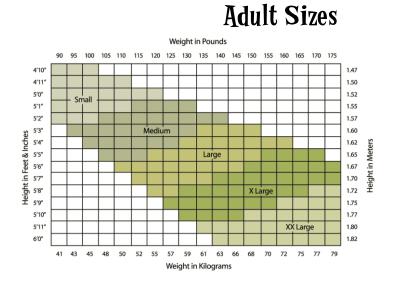

#### Tan and White Transitional Tights Sizing Charts

|                                                                                                               | Transitional Tights       |                     |       |        |      |         |       |
|---------------------------------------------------------------------------------------------------------------|---------------------------|---------------------|-------|--------|------|---------|-------|
| Tan Convertible Tights                                                                                        | <b>SC/MC</b><br>S/M (2-6) | MC/LC<br>M/L (8-12) | SA/MA | LA/XLA | XXLA | Cost    | Total |
| <ul> <li>Preschool A, B Tap</li> <li>Regular (tap/jazz)</li> <li>Pom, Drill</li> <li>Hip Hop (A-E)</li> </ul> |                           |                     |       |        |      | \$14.00 |       |
| White Tights                                                                                                  | <b>SC/MC</b> S/M (2-6)    | MC/LC<br>M/L (8-12) | SA/MA | LA/XLA | XXLA | Cost    | Total |
| •Ballet A •Ballet B •Preschool A, B Ballet                                                                    |                           |                     |       |        |      | \$14.00 |       |