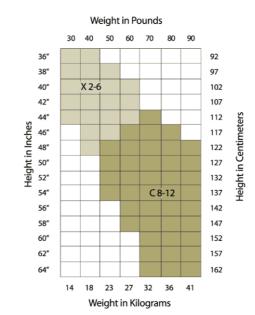

#### Tan and White Transitional Tights Sizing Charts

|                                                                                                               | Transitional Tights       |                     |       |        |      |         |       |
|---------------------------------------------------------------------------------------------------------------|---------------------------|---------------------|-------|--------|------|---------|-------|
| Tan Convertible Tights                                                                                        | <b>SC/MC</b><br>S/M (2-6) | MC/LC<br>M/L (8-12) | SA/MA | LA/XLA | XXLA | Cost    | Total |
| <ul> <li>Preschool A, B Tap</li> <li>Regular (tap/jazz)</li> <li>Pom, Drill</li> <li>Hip Hop (A-E)</li> </ul> |                           |                     |       |        |      | \$14.00 |       |
| White Tights                                                                                                  | <b>SC/MC</b> S/M (2-6)    | MC/LC<br>M/L (8-12) | SA/MA | LA/XLA | XXLA | Cost    | Total |
| •Ballet A •Ballet B •Preschool A, B Ballet                                                                    |                           |                     |       |        |      | \$14.00 |       |