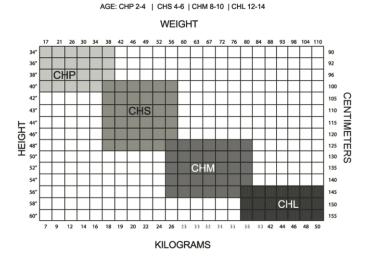

### Contemporary Tight Sizing Charts

**Child Sizes** 

| Footless Tights     |    |    |   |   |   |   |         |       |
|---------------------|----|----|---|---|---|---|---------|-------|
| Tan footless tights | MC | LC | A | В | C | D | Cost    | Total |
| • Contemporary      |    |    |   |   |   |   | \$14.00 |       |