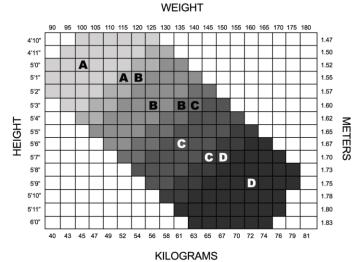

#### **Adult Sizes**

| Footless Tights     |    |    |   |   |   |   |         |       |
|---------------------|----|----|---|---|---|---|---------|-------|
| Tan footless tights | MC | LC | A | В | C | D | Cost    | Total |
| • Contemporary      |    |    |   |   |   |   | \$14.00 |       |