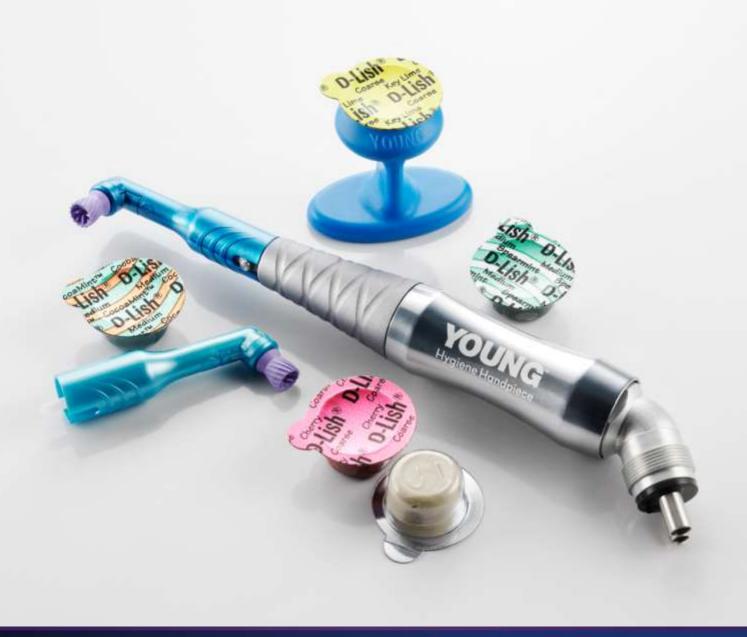

### The complete prophy package

**VERA** 

Hygiene Handpiece

D-Lish Paste

new! -Lish

D-Lish Varnish
5% Sodium Fluoride Varnish

##

Prophy Paste with a D-Lish Taste

- Mint
- Cinnamon
- Cherry
- Grape
- Fresh Strawberry
- Dreamsicle Orange
- Berry Bliss
- Key Lime
- Mint Medley

Available in 200 Count bags Available in Fine, Medium & Course MSRP \$54.00

#### **D-Lish Paste**

- Pumice-based Creamy formula
- Reduced splatter
- Improved stain removal
- Rinses Easily
- Gluten Free
- Contains 1.23% Fluoride & Xylitol
- Available in Coarse, medium & fine Grits