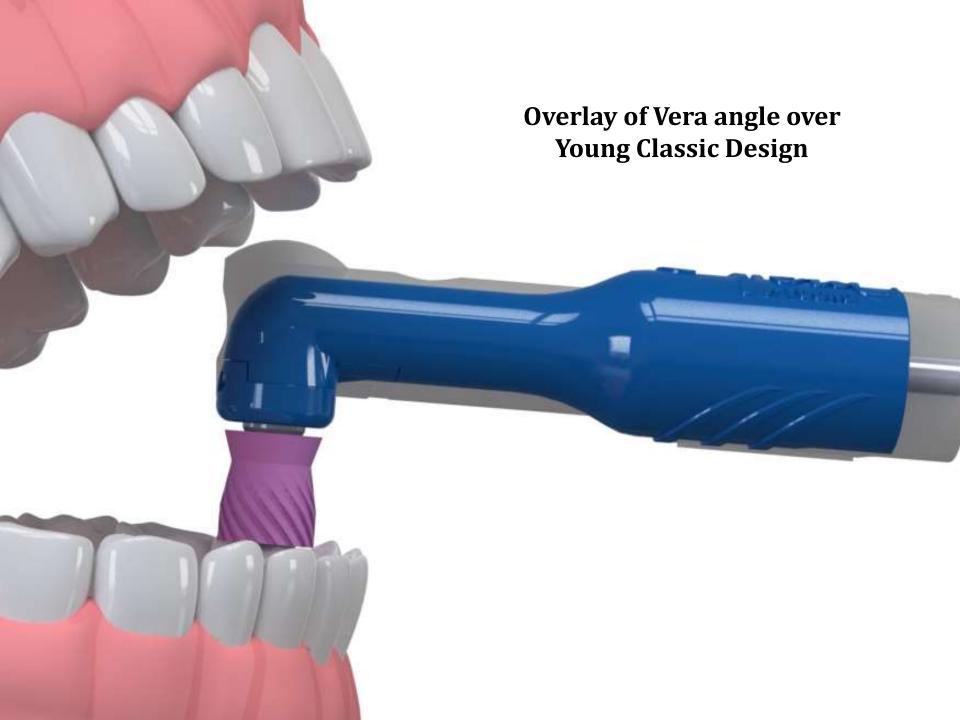

## So why "VERA"?

**VISIBILITY ERGONOMICS** REACH ACCESS

### Unique features of Young Cups

- The Screw is key
  - Only screw cup prophy angle available
  - Most prophy angles are designed with a snap on cup, Young dental cups are designed with a screw to provide concentric rotation, be wobble-free and provide cup stability
  - You can feel the difference when compared to a snap on cup
- External ridges
  - Allow you to use all surfaces of the cup
  - Provide interproximal access
  - Increase stain removal & reduces splatter

Designed for optimal performance when used with Young Dental disposable prophy angles

Engraved matte grip rotates 360 degrees for smooth easy handling

Nosecone & Motor easily detach into two parts for fast preparation & thorough sterilization

Reverse Radius™ silhouette is designed to fit comfortably in the dental hygienists hand

contra-angled connector reduces cord drag aggravation

All backed by our 2 Year Warranty