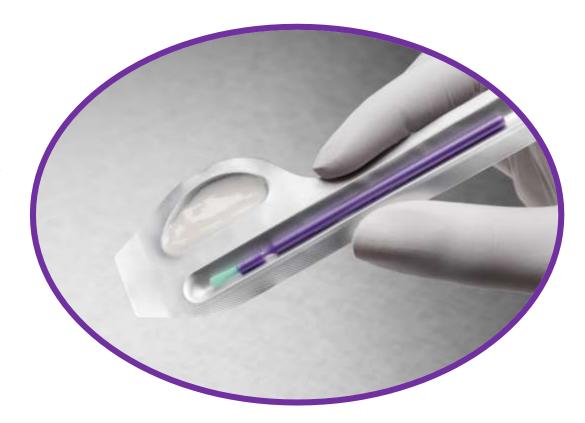

# Easy-to-hold Packaging

The pre-mixed fluoride varnish formula comes in a package designed to fit comfortably in the clinicians hand

Spearmint Surprise™

Assorted Flavors

50 ct./\$99.23 MSRP 200 ct./\$353.85 MSRP