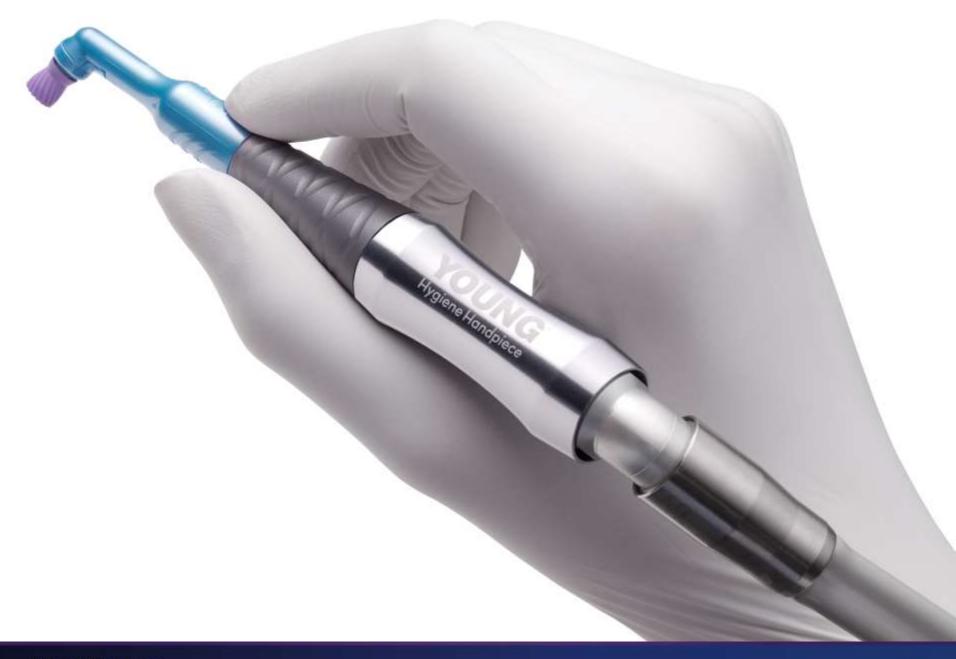

Designed for optimal performance when used with Young Dental disposable prophy angles

Engraved matte grip rotates 360 degrees for smooth easy handling

Nosecone & Motor easily detach into two parts for fast preparation & thorough sterilization

Reverse Radius™ silhouette is designed to fit comfortably in the dental hygienists hand

contra-angled connector reduces cord drag aggravation

All backed by our 2 Year Warranty