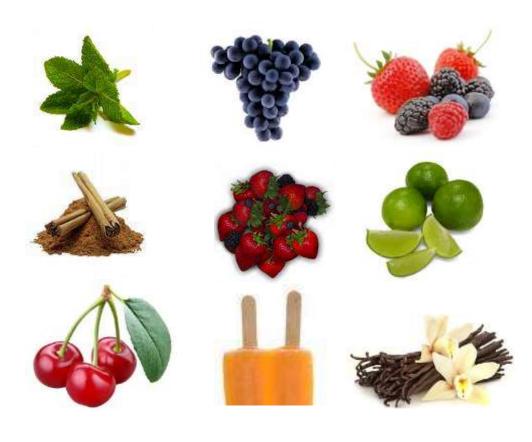

Prophy Paste with a D-Lish Taste

- Mint
- Cinnamon
- Cherry
- Grape
- Fresh Strawberry
- Dreamsicle Orange
- Berry Bliss
- Key Lime
- Mint Medley

Available in 200 Count bags Available in Fine, Medium & Course MSRP \$54.00