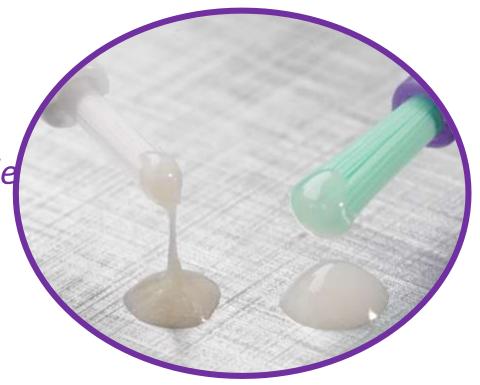

# No Stringing or Clumping

D-Lish 5% Sodium Fluoride Varnish is easy to handle and spreads evenly without messy clumping and stringing

# Easy-to-hold Packaging

The pre-mixed fluoride varnish formula comes in a package designed to fit comfortably in the clinicians hand

Spearmint Surprise™

Assorted Flavors

50 ct./\$99.23 MSRP 200 ct./\$353.85 MSRP