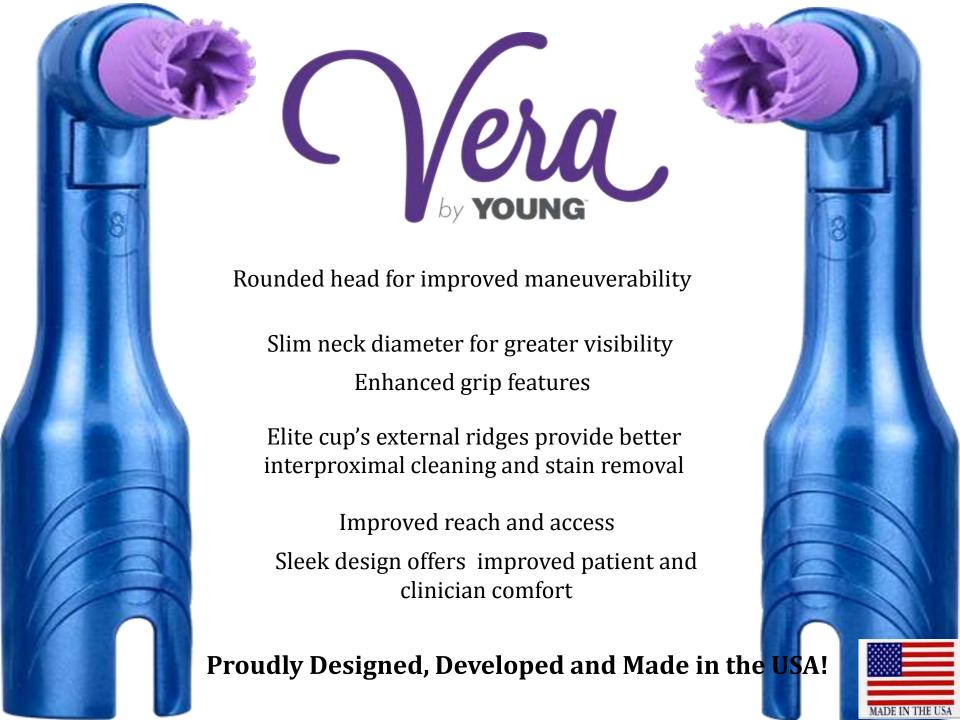

### Unique features of Young Cups

- The Screw is key
  - Only screw cup prophy angle available
  - Most prophy angles are designed with a snap on cup, Young dental cups are designed with a screw to provide concentric rotation, be wobble-free and provide cup stability
  - You can feel the difference when compared to a snap on cup
- External ridges
  - Allow you to use all surfaces of the cup
  - Provide interproximal access
  - Increase stain removal & reduces splatter

## So why "VERA"?

**VISIBILITY ERGONOMICS** REACH ACCESS