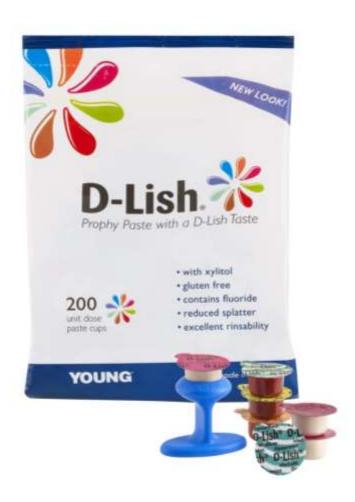

#### **D-Lish Paste**

- Pumice-based Creamy formula
- Reduced splatter
- Improved stain removal
- Rinses Easily
- Gluten Free
- Contains 1.23% Fluoride & Xylitol
- Available in Coarse, medium & fine Grits

Prophy Paste with a D-Lish Taste

- Mint
- Cinnamon
- Cherry
- Grape
- Fresh Strawberry
- Dreamsicle Orange
- Berry Bliss
- Key Lime
- Mint Medley

Available in 200 Count bags Available in Fine, Medium & Course MSRP \$54.00