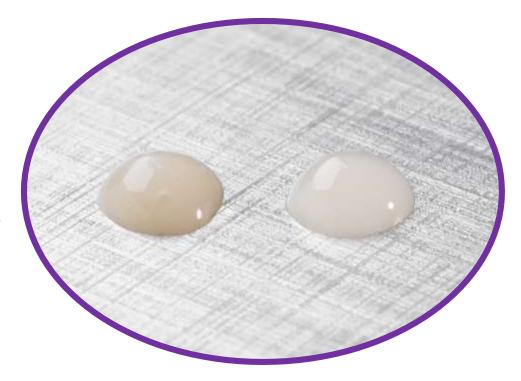

#### **Clear Formula**

Patients won't have to wait for colored varnish stains to gradually fade because this translucent formula is less visible on teeth

# No Stringing or Clumping

D-Lish 5% Sodium Fluoride Varnish is easy to handle and spreads evenly without messy clumping and stringing