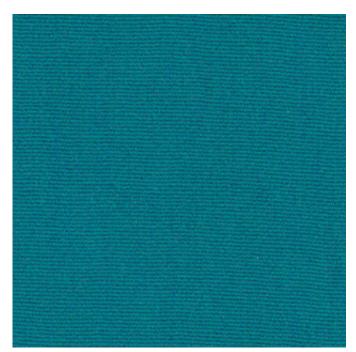

# **46" Turquoise** 4610-0000

WIDTH: 46" / 116.84 cm

REPEAT: n/a

CONTENT: 100% Sunbrella® acrylic

**SELVEDGE POSITION:** Left / Right

**RECOMMENDED USES:** 

Awning / Marine exterior

**OTHER WIDTHS/FINISHES:** 

6010-0000 - 60" Turquoise