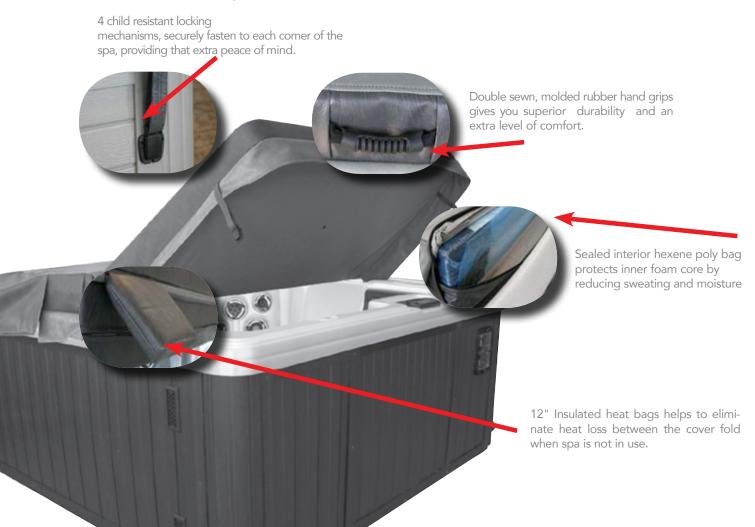

## Cover

Our locking spa cover provides several important features. The cover has 4 secure locks with a key - this means that the customer has control over who uses their spa. The cover is well insulated, making it exceptional at holding in heat, and lowering the heating cost of the entire spa.

- Vinyl is especially formulated for Spa Covers
- Mildew resistant
- UV Stabilized for 1000 hours on weatherometer
- Chlorine and bromine resistant
- 100% nylon zippers
- Handles, straps and hinges are reinforced with extra material
- Manufactured with 6" 4" tapered insulation, which is up to 45.8% more insulate than other manufacturers
- Reinforced with aluminum "C" channel
- Panels are made of fiber reinforced plastic polystyrene that has been laminated with fiber reinforced plastic sheeting for both strength and to provide a protective layer against water absorption
- Manufactured in Athens, TN