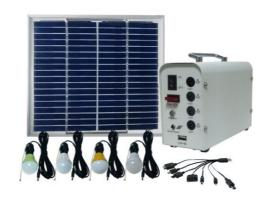

## Solar Solar Lighting System (4 LED Bulbs) (SML3026)

## **Specifications:**

Solar Panel: Maximum Power 10 Watts
Maximum Power Voltage 18.0 Volts

Cable Length 6.0 meters

Battery: Maximum Voltage 12 Volts
Type Lead Acid

Maximum Capacity 7AH

LED Bulb: Type LED (Cool White)

Power Consumption 3 Watts (ea) Lumens 450 - 500 lm Life Span approx. 30,000 hours

Others: Operating Temperature -20 degrees C ~ +50 degrees C

Operating Humidity 10% ~ 90%

Store Temperature 40 degrees  $C \sim +80$  degrees C

## Accessories included:

- 1. 4 x 5 meters Fixture cables
- 2. 2 pieces Fuse
- 3. 7 in 1 multifunction phone adapter with USB