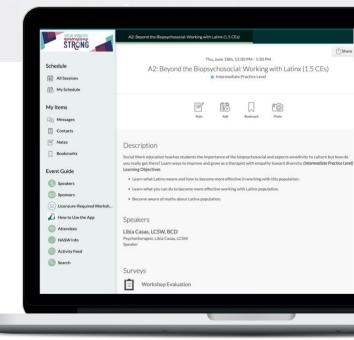

## From the Desktop

**1 Access the sessions list.** After logging in, click **Schedule** from the side navigation menu.

**2 Find your survey.** Find your chosen session by either scrolling through the schedule, typing in keywords in the search bar, or using the filters at the top of the screen.

After selecting your session, click the name of the survey in the Surveys section.

**3 Share your thoughts.** Answer each question, then click **Next** to continue through the survey. Once you're done, click **Finish** to submit your responses.