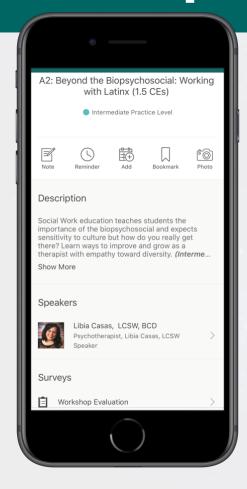

## From Your Phone

1 Access the session list. After logging in, tap the Schedule icon.

**2 Find your survey.** Find your chosen session by either scrolling through the schedule, typing in keywords in the search bar, or using the filters at the top of the screen.

After selecting your session, tap the name of the survey in the Surveys section.

**3 Share your thoughts.** Answer each question, then tap **Next** to continue through the survey. Once you're done, tap **Finish** to submit your responses.