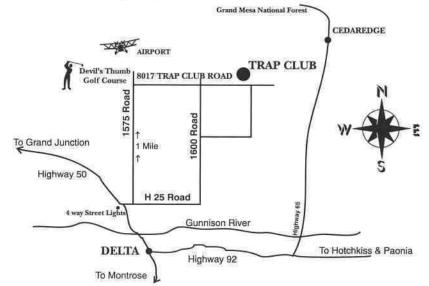

annual Labor Day shoot.



















#### Welcome Shooters, Families & Guests

The Delta Trap Club Board of Directors, Members and Community are excited to host our 63rd Annual Labor Day shoot, and welcome you to Western Colorado. We graciously thank you for continually coming to our event and supporting our community. The Delta Trap club has always been one of the friendliest places to shoot and we hope this is the feeling you have also. Make sure to pre-squad and reserve your camping spot at the club or stay at one of the many hotels in the area. Food, fun, friendly people and great targets. Enjoy your stay.

#### Safe travels and Good luck!!!

Tonya Thomas Delta Trap Club President 970 275-3803





www.deltatrapclub.org

8017 Trap Club Road Delta, Colorado 81416 (970) 874-7424



Printed by Grand Valley Reprographics 970-639-9597

### WELCOME TRAP SHOOTERS!

#### THANK YOU from our Board of Directors and General Membership!

Tonya Thomas, President
Kenny Foshaug, Vice President
Heather Power, Secretary
Charles Costello, Treasurer
Peter Grimson, Director
Howard Kittelle. Director



Western Hospitality Cook-Out, FREE! (Hamburger, Beans & Beer (Saturday Evening at 6:30PM)

### SPECIAL CALCUTTA AUCTION DINNER (\$15 SUNDAY EVENING)



## IT'S OPEN SEASON... ...THE HUNT IS ON.

# BLACK CANYON WING & CLAY

- Private upland game bird hunting preserve.
- · Over 750 acres devoted to upland game-bird habitat.
- 5-stand clay target range PLUS wobble trap.
- Strong-flying explosive birds.
- Professional guides with well-trained dogs OR hunt with your own!

BLACK
2566 PHEASAN