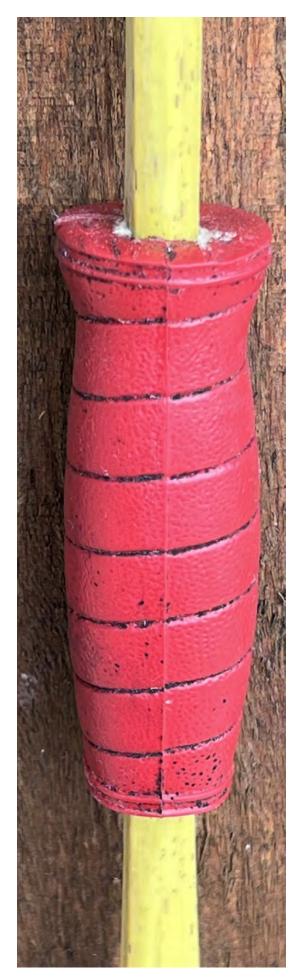

TOTAL COST: \$48.00

DESCRIPTION: Vintage Left and Right Hand solid Fiberglass recurve kid's bow in good condition. Normal wear and tear given its age. Limbs are straight. No drilled holes. A few scratches, scuffs, blemishes and dings here and there. One piece solid fiberglass construction is impervious to weather and rough use. Has molded, textured non-slip handle. Shoots right or left handed. Yellow limbs and Red rubber handle. A good starter or all-purpose bow that is virtually indestructible.