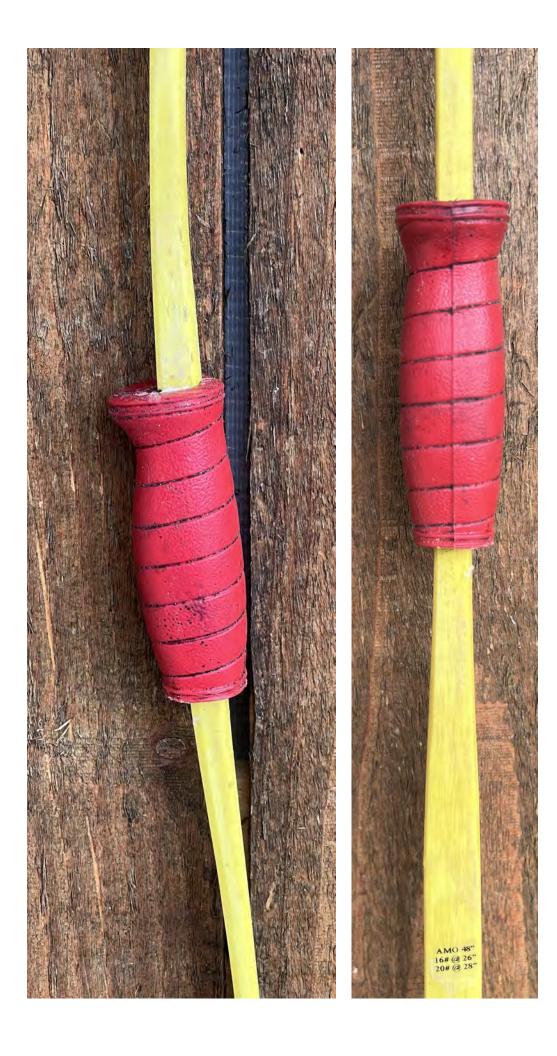

YEAR: 1960's

MAKE: Unknown

MODEL: Solid Fiberglass

HAND: Right/Left

DRAW WEIGHT: 20#@28"; 16#@26"

AMO LENGTH: 48"

PRICE: \$29.00

SHIPPING AND HANDLING: \$19.00

TOTAL COST: \$48.00

DESCRIPTION: Vintage Left and Right Hand solid Fiberglass recurve kid's bow in good condition. Normal wear and tear given its age. Limbs are straight. No drilled holes. A few scratches, scuffs, blemishes and dings here and there. One piece solid fiberglass construction is impervious to weather and rough use. Has molded, textured non-slip handle. Shoots right or left handed. Yellow limbs and Red rubber handle. A good starter or all-purpose bow that is virtually indestructible.