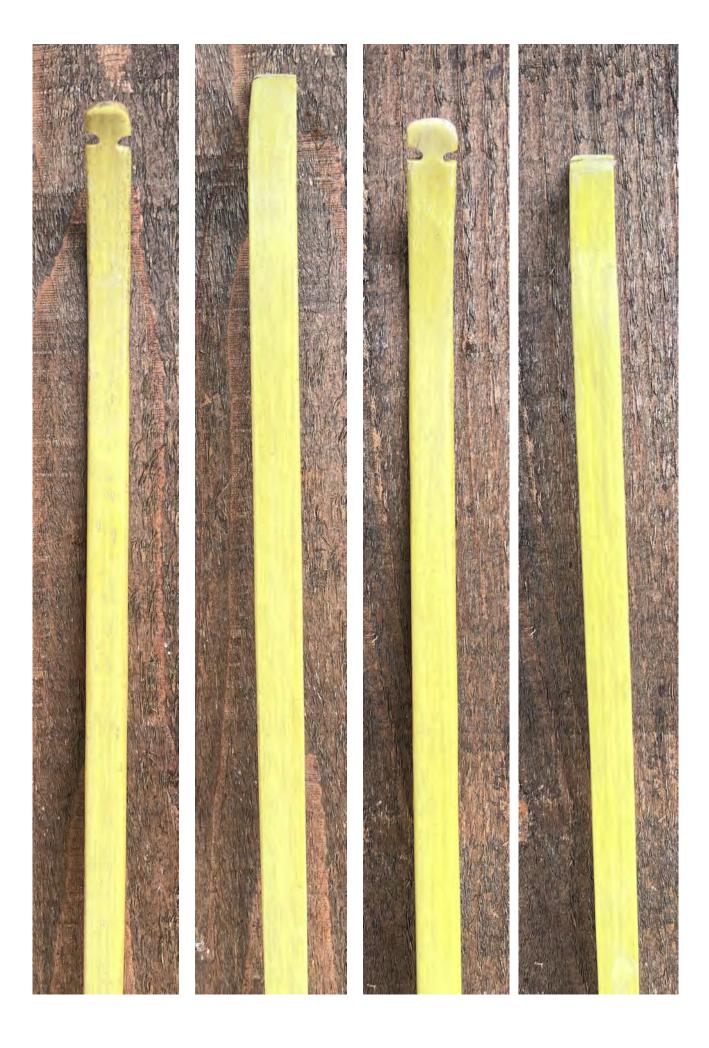

TOTAL COST: \$48.00

DESCRIPTION: Vintage Left and Right Hand solid Fiberglass recurve kid's bow in good condition. Normal wear and tear given its age. Limbs are straight. No drilled holes. A few scratches, scuffs, blemishes and dings here and there. One piece solid fiberglass construction is impervious to weather and rough use. Has molded, textured non-slip handle. Shoots right or left handed. Yellow limbs and Red rubber handle. A good starter or all-purpose bow that is virtually indestructible.