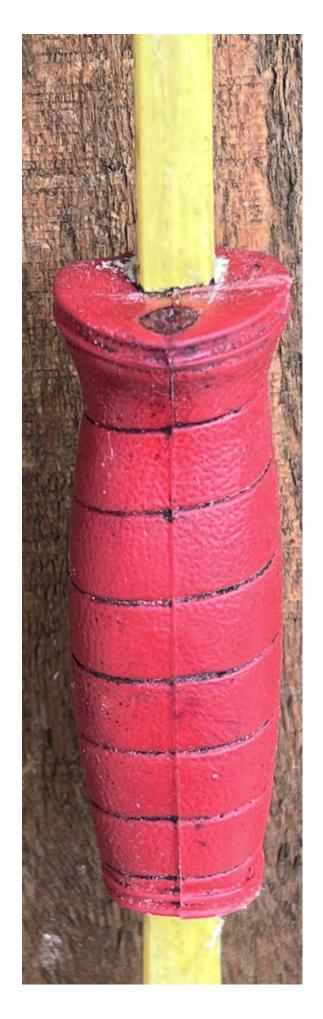

TOTAL COST: \$48.00

DESCRIPTION: Vintage Left and Right Hand solid Fiberglass recurve kid's bow in good condition. Normal wear and tear given its age. Limbs are straight. No drilled holes. A few scratches, scuffs, blemishes and dings here and there. One piece solid fiberglass construction is impervious to weather and rough use. Has molded, textured non-slip handle. Shoots right or left handed. Yellow limbs and Red rubber handle. A good starter or all-purpose bow that is virtually indestructible.