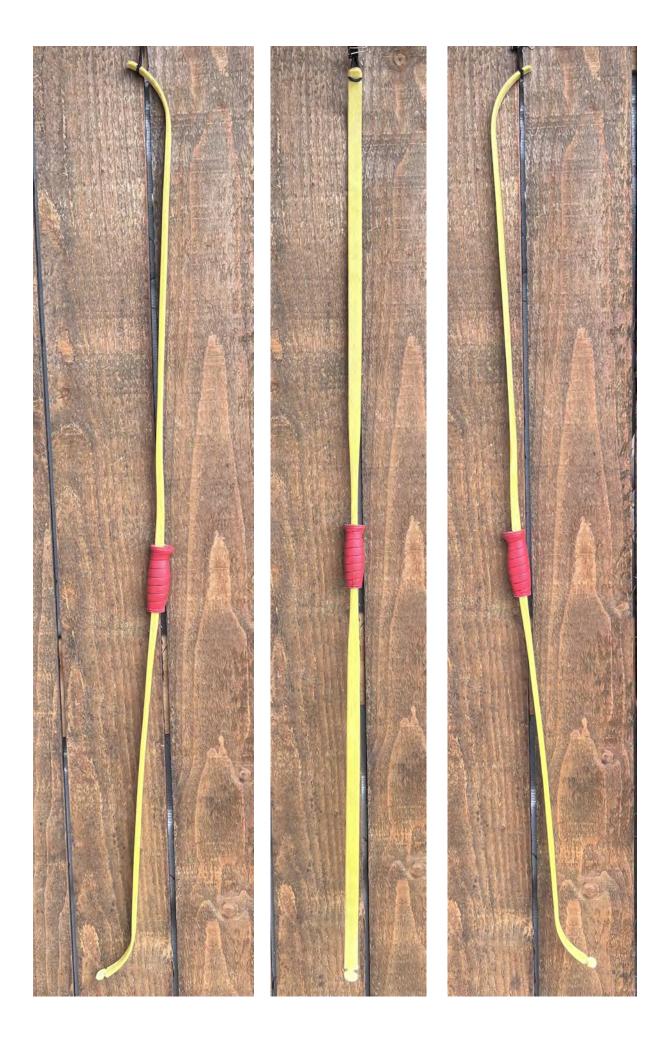

YEAR: 1960's

MAKE: Unknown

MODEL: Solid Fiberglass

HAND: Right/Left

DRAW WEIGHT: 20#@28"; 16#@26"

AMO LENGTH: 48"

PRICE: \$29.00

SHIPPING AND HANDLING: \$19.00

TOTAL COST: \$48.00

DESCRIPTION: Vintage Left and Right Hand solid Fiberglass recurve kid's bow in good condition. Normal wear and tear given its age. Limbs are straight. No drilled holes. A few scratches, scuffs, blemishes and dings here and there. One piece solid fiberglass construction is impervious to weather and rough use. Has molded, textured non-slip handle. Shoots right or left handed. Yellow limbs and Red rubber handle. A good starter or all-purpose bow that is virtually indestructible.

Comes with a new string.