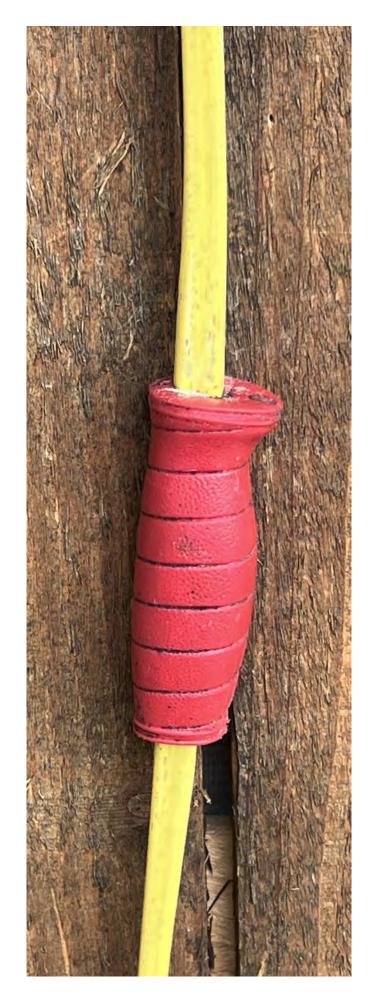

TOTAL COST: \$48.00

DESCRIPTION: Vintage Left and Right Hand solid Fiberglass recurve kid's bow in good condition. Normal wear and tear given its age. Limbs are straight. No drilled holes. A few scratches, scuffs, blemishes and dings here and there. One piece solid fiberglass construction is impervious to weather and rough use. Has molded, textured non-slip handle. Shoots right or left handed. Yellow limbs and Red rubber handle. A good starter or all-purpose bow that is virtually indestructible.