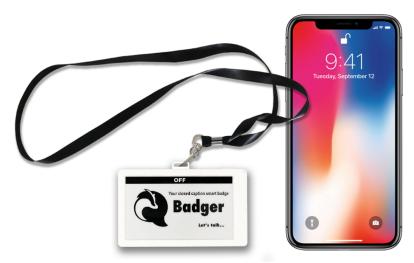

## **Badger by Satellite Displays**

Satellite Displays' Badger is a closed captioning smart badge that is used to convert speech to text in real time in more than 50 languages.

It helps those with hearing loss follow conversations more easily when the other person is wearing the Badger badge, especially in circumstances where lip reading is impossible if the person speaking is wearing a face mask, such as in healthcare settings.

The wearable badge first captures the speaker's voice and transmits it to a smartphone. Next, the smartphone converts the audio to text and transmits it to the smart badge. The smart badge then displays the text like closed captions.