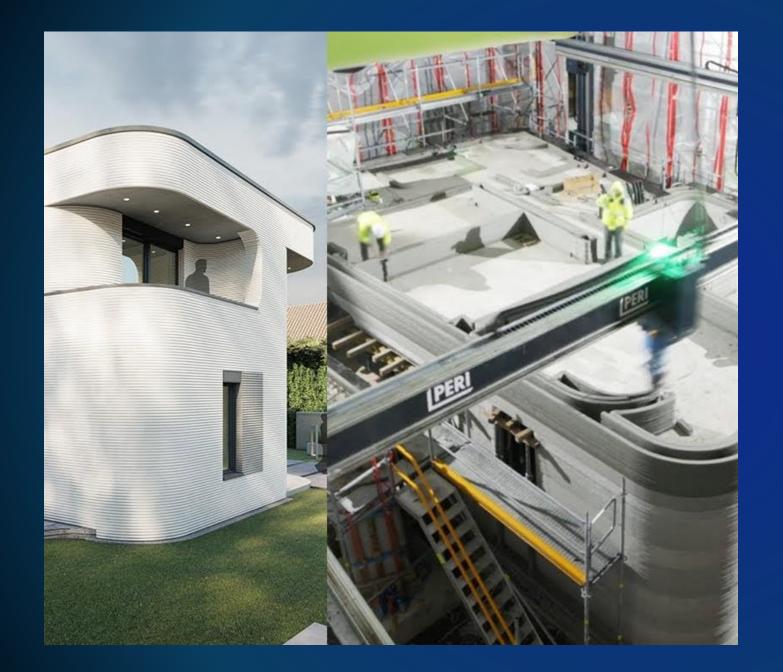

## There are 5 popular types of concrete used for building houses.

- 1. Concrete Blocks
- 2. Precast Panels
- 3. Insulating Concrete Forms
- 4. Removable Forms
- 5. 3D Printed

#### **3D PRINTED HOMES**

3D printed homes are printed layer by layer using concrete "ink".

There are a variety of 3D printing methods used at construction scale, with the main ones being extrusion (concrete/cement, wax, foam, polymers), powder bonding (polymer bond, reactive bond, sintering), and additive welding.

3D printing has a wide variety of applications within the private, commercial, industrial and public sectors.

Potential advantages of these automation technologies include faster construction, lower costs, ease of construction, enabling DIY construction, increased complexity and/or accuracy, greater integration of function, and less waste produced.

<u>3D PRINT a foundation and</u> <u>finished walls of a 7000 saft home</u> <u>in 10 days.</u>