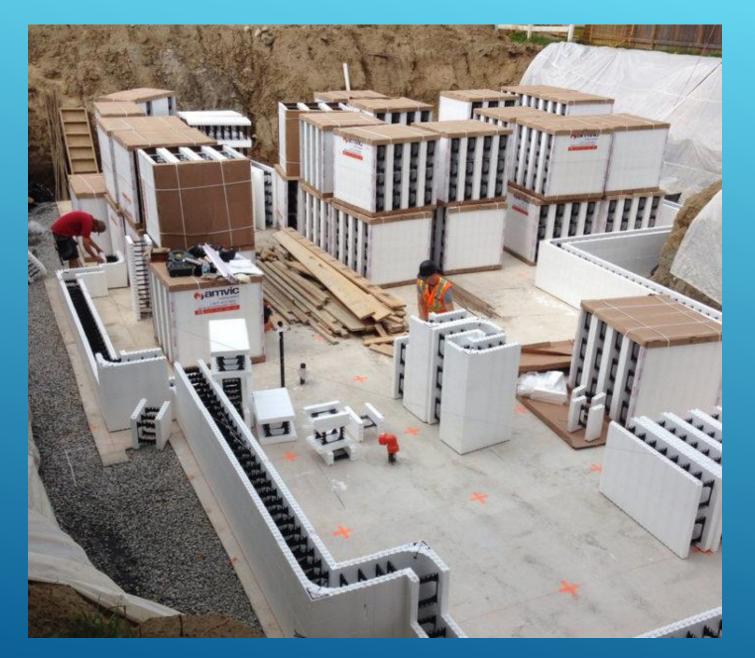

## There are 5 popular types of concrete used for building houses.

- 1. Concrete Blocks
- 2. Precast Panels
- 3. Insulating Concrete Forms
- 4. Removable Forms
- 5. 3D Printed

#### INSULATING CONCRETE FORMS

ICFs are foam blocks that are hollow and filled with reinforced concrete.

Even when the concrete has been poured in, the foam stays in so that it can provide insulation.

This particular type of concrete is generally not very pretty to look at.