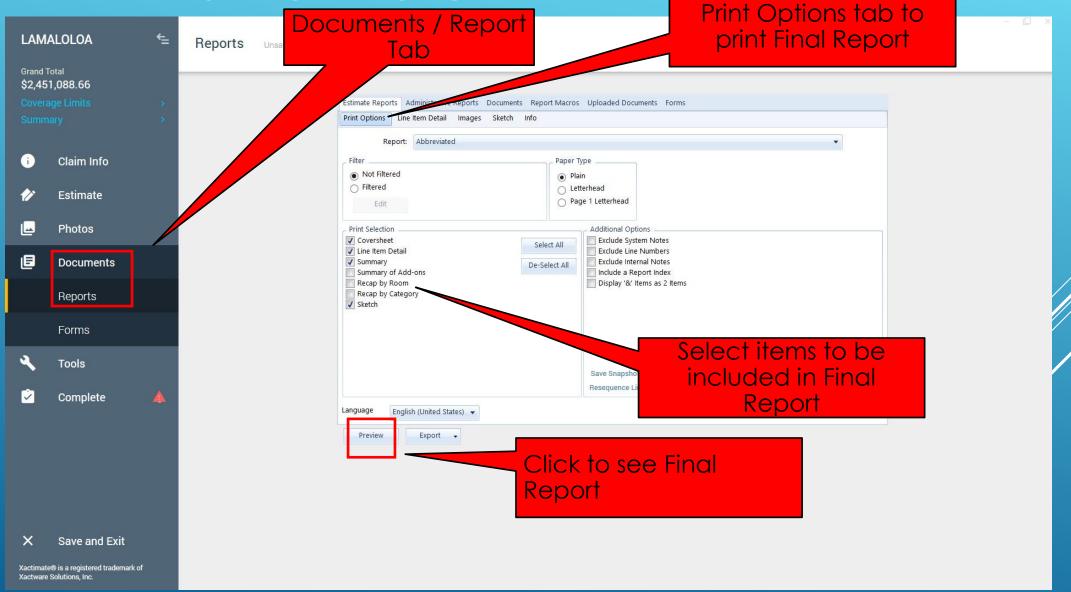

#### Documents

Finalize the report

|                    |                                                                     | $\overline{\mathbf{v}}$           |                                                                                                                                                                                                                                                                                                                                                                                                                                                                                                                                                                                                                                                                                                                                                                                                                                                                                                                                                                                                                                                                                                                                                                                                                                                                                                                                                                                                                                                                                                                                                                                                                                                                                                                                                                                                                                                                                                                                                                                                                                                                                                                                |                                      |                                                      |                                                            |  |
|--------------------|---------------------------------------------------------------------|-----------------------------------|--------------------------------------------------------------------------------------------------------------------------------------------------------------------------------------------------------------------------------------------------------------------------------------------------------------------------------------------------------------------------------------------------------------------------------------------------------------------------------------------------------------------------------------------------------------------------------------------------------------------------------------------------------------------------------------------------------------------------------------------------------------------------------------------------------------------------------------------------------------------------------------------------------------------------------------------------------------------------------------------------------------------------------------------------------------------------------------------------------------------------------------------------------------------------------------------------------------------------------------------------------------------------------------------------------------------------------------------------------------------------------------------------------------------------------------------------------------------------------------------------------------------------------------------------------------------------------------------------------------------------------------------------------------------------------------------------------------------------------------------------------------------------------------------------------------------------------------------------------------------------------------------------------------------------------------------------------------------------------------------------------------------------------------------------------------------------------------------------------------------------------|--------------------------------------|------------------------------------------------------|------------------------------------------------------------|--|
| rand<br>D.OC       | TPROJECT =                                                          | Claim Info 🥑 Sa<br>Isured Info Pa | arameters<br>Insured Info                                                                                                                                                                                                                                                                                                                                                                                                                                                                                                                                                                                                                                                                                                                                                                                                                                                                                                                                                                                                                                                                                                                                                                                                                                                                                                                                                                                                                                                                                                                                                                                                                                                                                                                                                                                                                                                                                                                                                                                                                                                                                                      |                                      |                                                      |                                                            |  |
| >                  | Claim Info<br>Estimate                                              |                                   | Name<br>Address Type<br>Property •                                                                                                                                                                                                                                                                                                                                                                                                                                                                                                                                                                                                                                                                                                                                                                                                                                                                                                                                                                                                                                                                                                                                                                                                                                                                                                                                                                                                                                                                                                                                                                                                                                                                                                                                                                                                                                                                                                                                                                                                                                                                                             | Email                                |                                                      |                                                            |  |
|                    | Photos<br>Documents<br>Tools                                        |                                   | Street                                                                                                                                                                                                                                                                                                                                                                                                                                                                                                                                                                                                                                                                                                                                                                                                                                                                                                                                                                                                                                                                                                                                                                                                                                                                                                                                                                                                                                                                                                                                                                                                                                                                                                                                                                                                                                                                                                                                                                                                                                                                                                                         | City<br>                             | State<br>Select option <ul> <li>Longitude</li> </ul> | Zip Code                                                   |  |
|                    | Complete                                                            |                                   | USA The second s | 0.000000<br>Phone #<br>( ) -         | 0.000000                                             | <ul> <li>Primary Address</li> <li>Primary Phone</li> </ul> |  |
|                    |                                                                     |                                   | Dates (Central Standard Time)<br>Date Entered<br>11/18/2021 8:18 AM                                                                                                                                                                                                                                                                                                                                                                                                                                                                                                                                                                                                                                                                                                                                                                                                                                                                                                                                                                                                                                                                                                                                                                                                                                                                                                                                                                                                                                                                                                                                                                                                                                                                                                                                                                                                                                                                                                                                                                                                                                                            | Date Assigned<br>M/D/YYYY H:MM AM/PM | Est. Completed<br>M/D/YYYY H:MM AM/PM                | Job Completed<br>M/D/YYYYY H:MM AM/PM                      |  |
| <b>¢</b><br>ctimat | Save and Exit<br>eð is a registered trademark of<br>Solutions, Inc. |                                   | Personnel<br>Estimator                                                                                                                                                                                                                                                                                                                                                                                                                                                                                                                                                                                                                                                                                                                                                                                                                                                                                                                                                                                                                                                                                                                                                                                                                                                                                                                                                                                                                                                                                                                                                                                                                                                                                                                                                                                                                                                                                                                                                                                                                                                                                                         | Reference                            |                                                      | ^                                                          |  |