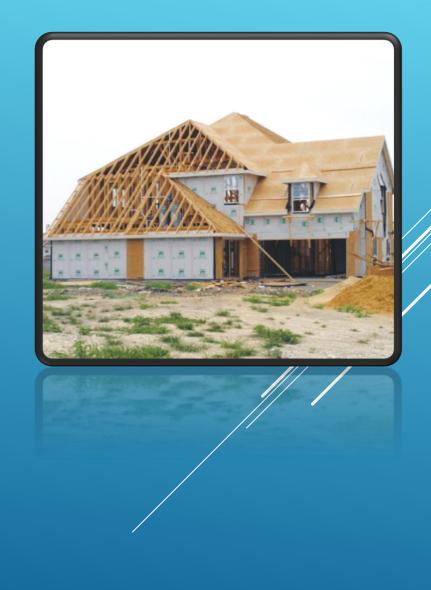

### **MAJOR CONSTRUCTION TYPES**

Most homes stand out because of their exterior styling; however, internal construction is limited to a few building techniques that use different materials and processes to provide the basis for any sort of home.

- > Timber Frame
- > Wood Panels
- > Manufacturing
- > Concrete

- Straightforward and the most common construction type that relies on large wooden beams for its basic construction, with more narrow timber beams in between them.
- The quality varies depending on the level of technical skilled labor used.

## TIMBER FRAME