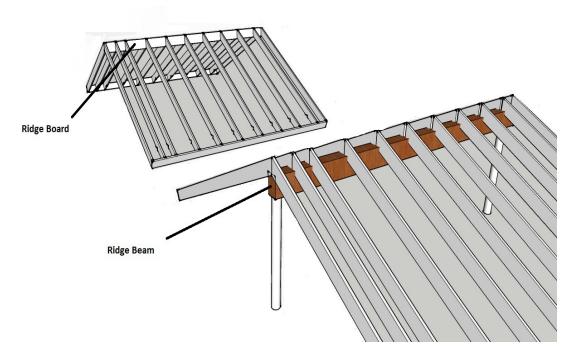

shes the difference between Joist & Rafter systems.





#### Joist and Rafter System

**Rafter Construction** - Rafter construction uses paired rafters and ceiling joists to build in-place trusses along a preset ridge board beam. The ridge board is used as a compression plate and helps align the rafters during construction.

**Roof Joist Construction** - A roof joist system replaces the ridge board with a ridge beam, which provides vertical support to the upper ends of the sloped roof members. Because joists, either horizontal floor or sloped roof, are supported on both ends by beams they are stressed primarily in flexure.





**Ridge board (beam)** - The board placed on the ridge of the roof onto which the upper ends of other rafters are fastened. These beams are usually 2x4 or 2x6.





#### Truss System

**Trusses** are pre-fabricated, triangulated wooden structures used to support the roof. This system is by far the better of the two and the most expensive. Trusses are the most used system because:

- Trusses are incredibly strong.
- Because they are built strictly from shorter lengths of 2x4 lumber, they are generally a lot less expensive than the alternative.
- You can have just about any shape custom-built, and this allows interesting features like cathedral ceilings at low cost.
- You can span a large distance with a truss and the truss transmits all of the weight to the exterior walls. Therefore, none of the interior walls are "load- bearing," so they can go anywhere and are easily moved later.
- Trusses go up quickly!



Trusses come in several standard configur