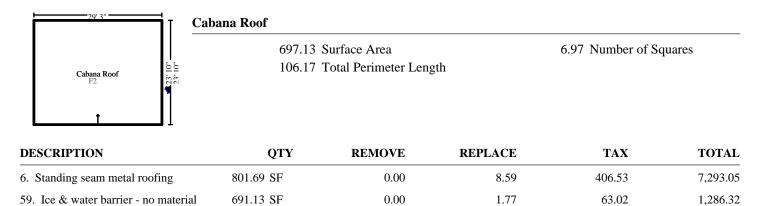

SF | 0.00   | 2.52    | 323.64   | 8,348.23  |

Total: Roof

**Main House Roof** 



7,950.57 Surface Area 494.17 Total Perimeter Length 79.51 Number of Squares

7,204.23

121,488.31

| DESCRIPTION                                          | QTY         | REMOVE | REPLACE | TAX      | TOTAL     |
|------------------------------------------------------|-------------|--------|---------|----------|-----------|
| 8. Standing seam metal roofing                       | 9,143.15 SF | 0.00   | 8.59    | 4,636.38 | 83,176.04 |
| 57. Ice & water barrier - no material waste included | 7,950.57 SF | 0.00   | 1.77    | 724.96   | 14,797.47 |
| Totals: Main House Roof                              |             |        |         | 5,361.34 | 97,973.51 |



2800 Broadway St Ste C-110 Pearland, TX 77581



waste included

Totals: Cabana Roof

| Guest House Roof                                     | 588.06 Surface Area<br>97.00 Total Perimeter Length |        |         | 5.88 Number of Squares |          |
|------------------------------------------------------|-----------------------------------------------------|--------|---------|------------------------|----------|
| DESCRIPTION                                          | QTY                                                 | REMOVE | REPLACE | TAX                    | TOTAL    |
| 60. Standing seam metal roofing                      | 676.26 SF                                           | 0.00   | 8.59    | 342.93                 | 6,152.00 |
| 61. Ice & water barrier - no material waste included | 588.06 SF