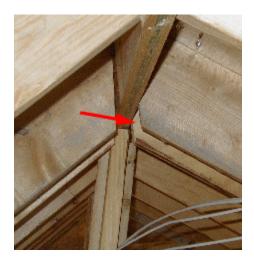

uishes the difference between Joist & Rafter systems.





#### Joist and Rafter System

**Rafter Construction** - Rafter construction uses paired rafters and ceiling joists to build in-place trusses along a preset ridge board beam. The ridge board is used as a compression plate and helps align the rafters during construction.

**Roof Joist Construction** - A roof joist system replaces the ridge board with a ridge beam, which provides vertical support to the upper ends of the sloped roof members. Because joists, either horizontal floor or sloped roof, are supported on both ends by beams they are stressed primarily in flexure.





**Ridge board (beam)** - The board placed on the ridge of the roof onto which the upper ends of other rafters are fastened. These beams are usually 2x4 or 2x6.





#### Truss System

**Trusses** are pre-fabricated, triangulated wooden structures used to support the roof. This system is by far the better of the two and the most expensive. Trusses are the most used system because:

- Trusses are incredibly strong.
- Because they are built strictly from shorter lengths of 2x4 lumber, they are generally a lot less expensive than the alternative.
- You can have just about any shape custom-built, and this allows interesting features like cathedral ceilings at low cost.
- You can span a large distance with a truss and the truss transmits all of the weight to the exterior walls. Therefore, none of the interior walls are "load- bearing," so they can go anywhere and are easily moved later.
- Trusses go up quickly!



Trusses come in several standard config