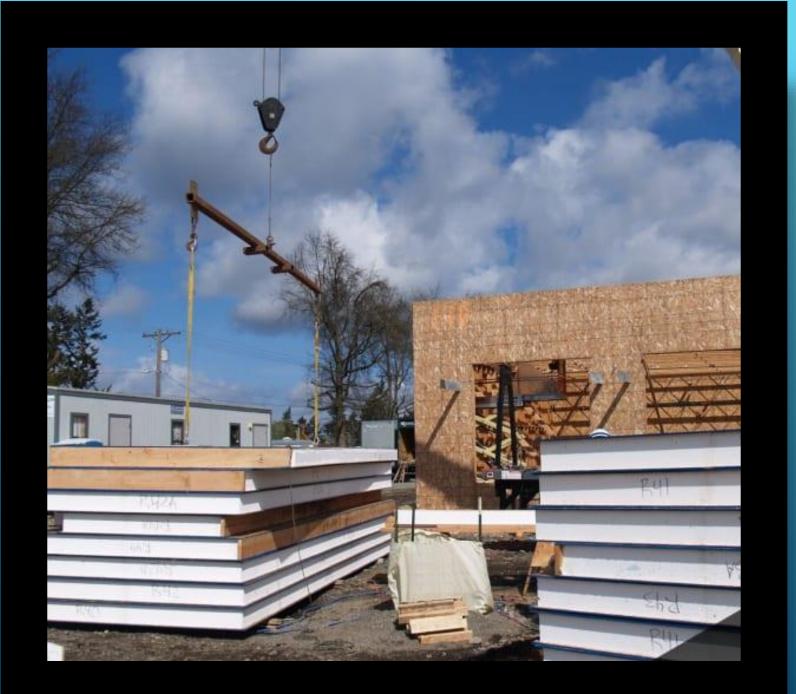

#### **WOOD PANELS**

Unlike timber frame homes, wood panel homes use prefabricated panels that sandwich rigid foam insulation between thinner pieces of wood.

Like timber frame house construction, wood panel homes are susceptible to warping and rot from water, or damage from termites and other insects.