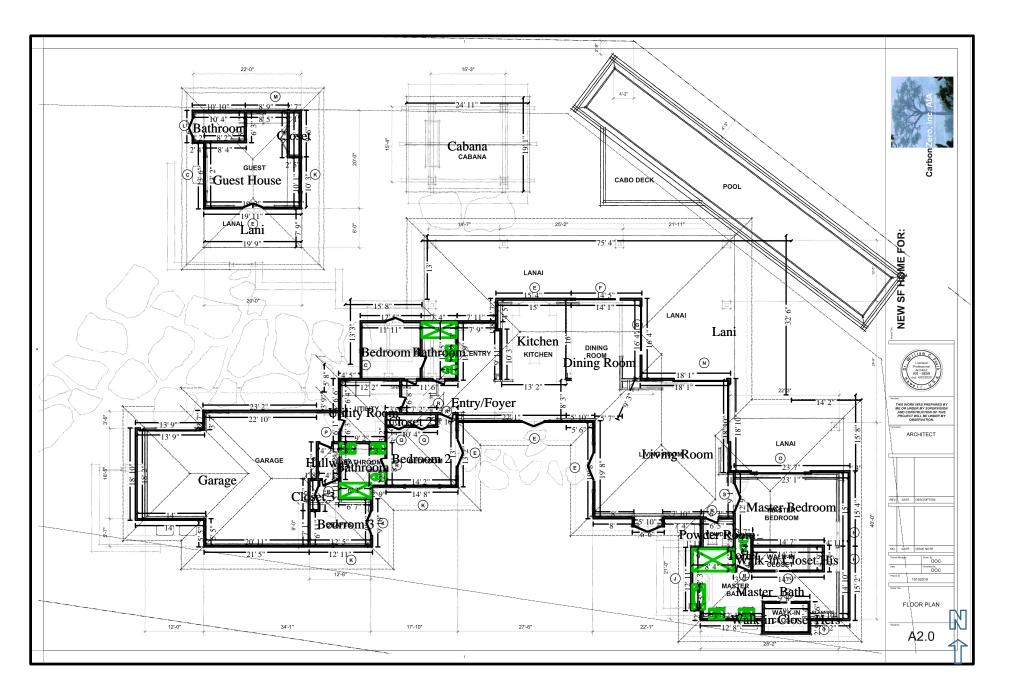

## HOUSING CONSTRUCTION TYPES

## **CONCEPT BLUE**

**By: Dwon Matthews** 

### **MAJOR CONSTRUCTION TYPES**

Most homes stand out because of their exterior styling; however, internal construction is limited to a few building techniques that use different materials and processes to provide the basis for any sort of home.