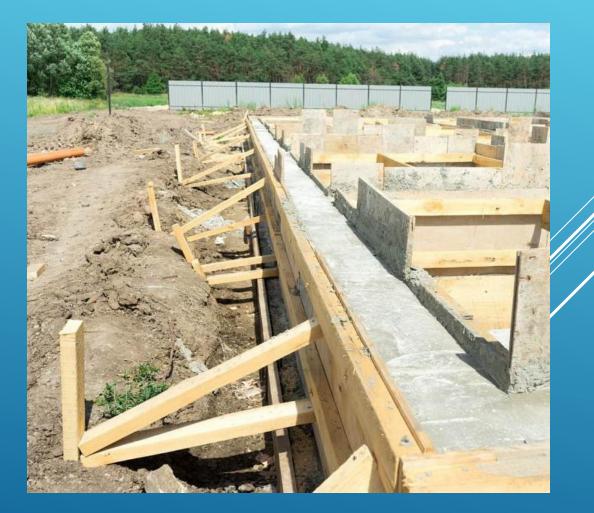

## There are 5 popular types of concrete used for building houses.

- 1. Concrete Blocks
- 2. Precast Panels
- 3. Insulating Concrete Forms
- 4. Removable Forms
- 5. 3D Printed

- Removable forms are very conventional concrete forms.
- They are usually used to build basement walls, due to the many options for insulation that they offer.

### **REMOVABLE FORMS**