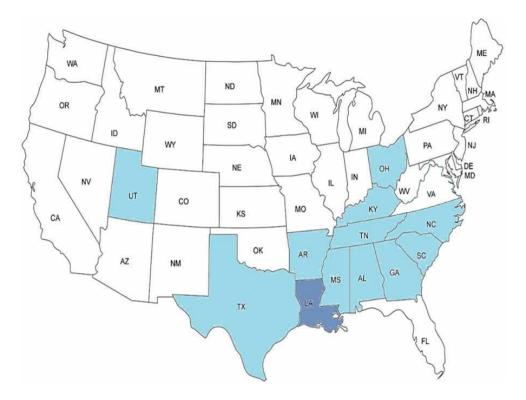

## Reciprocity

- Louisiana has reciprocity agreements with:
- Alabama
- Arkansas
- Georgia
- Kentucky
- Mississippi
- North Carolina
- South Carolina
- Ohio
- Texas
- Tennessee
- Utah