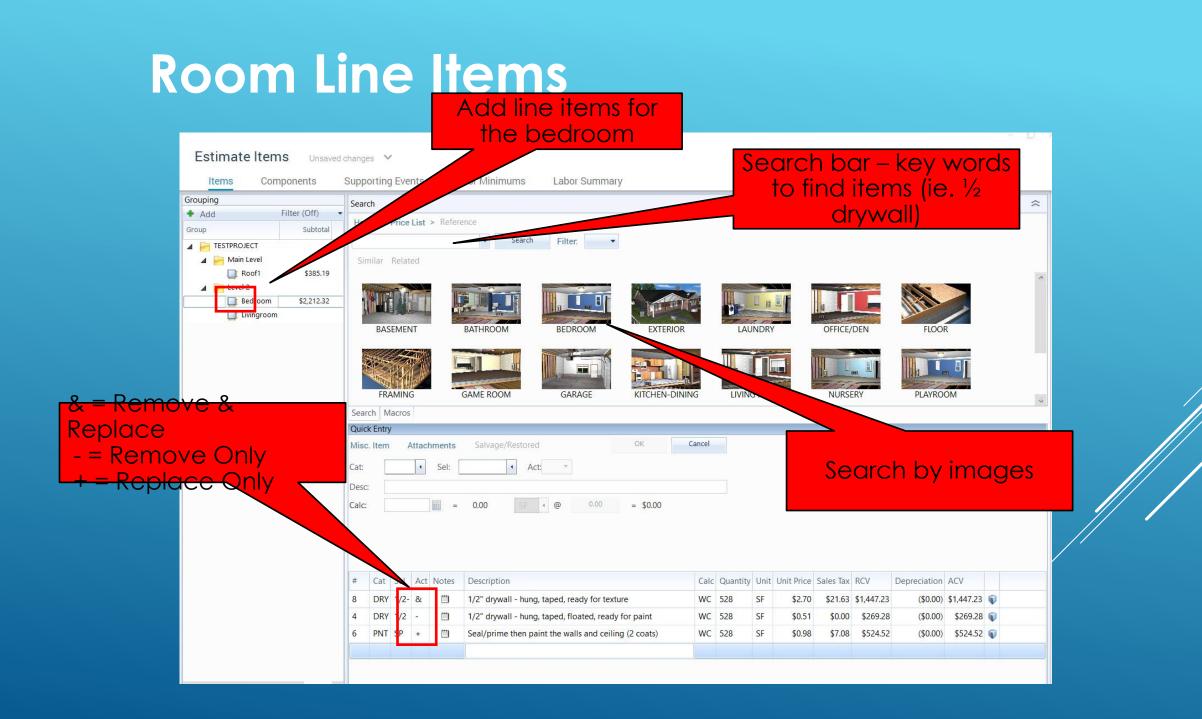

|                     |



### **ESTIMATE**

### Estimate Items – Add line

items

### Roof Lin<u>e Items</u>





### **Print Final Estimate**



### THREE EASY STEPS TO UPLOAD PHOTOS

Step One

- Create a folder on desktop
- Name folder by insured's:
  - Last Name
  - Claim Number



Step Two

- Select the correct folder
- Download

pictures from camera &/or phone

• Upload photos to folder

 Download pictures into Xactimate

Step Three

# Downloading Photos



• Download pictures into Xactimate

| 🞽 Select Images