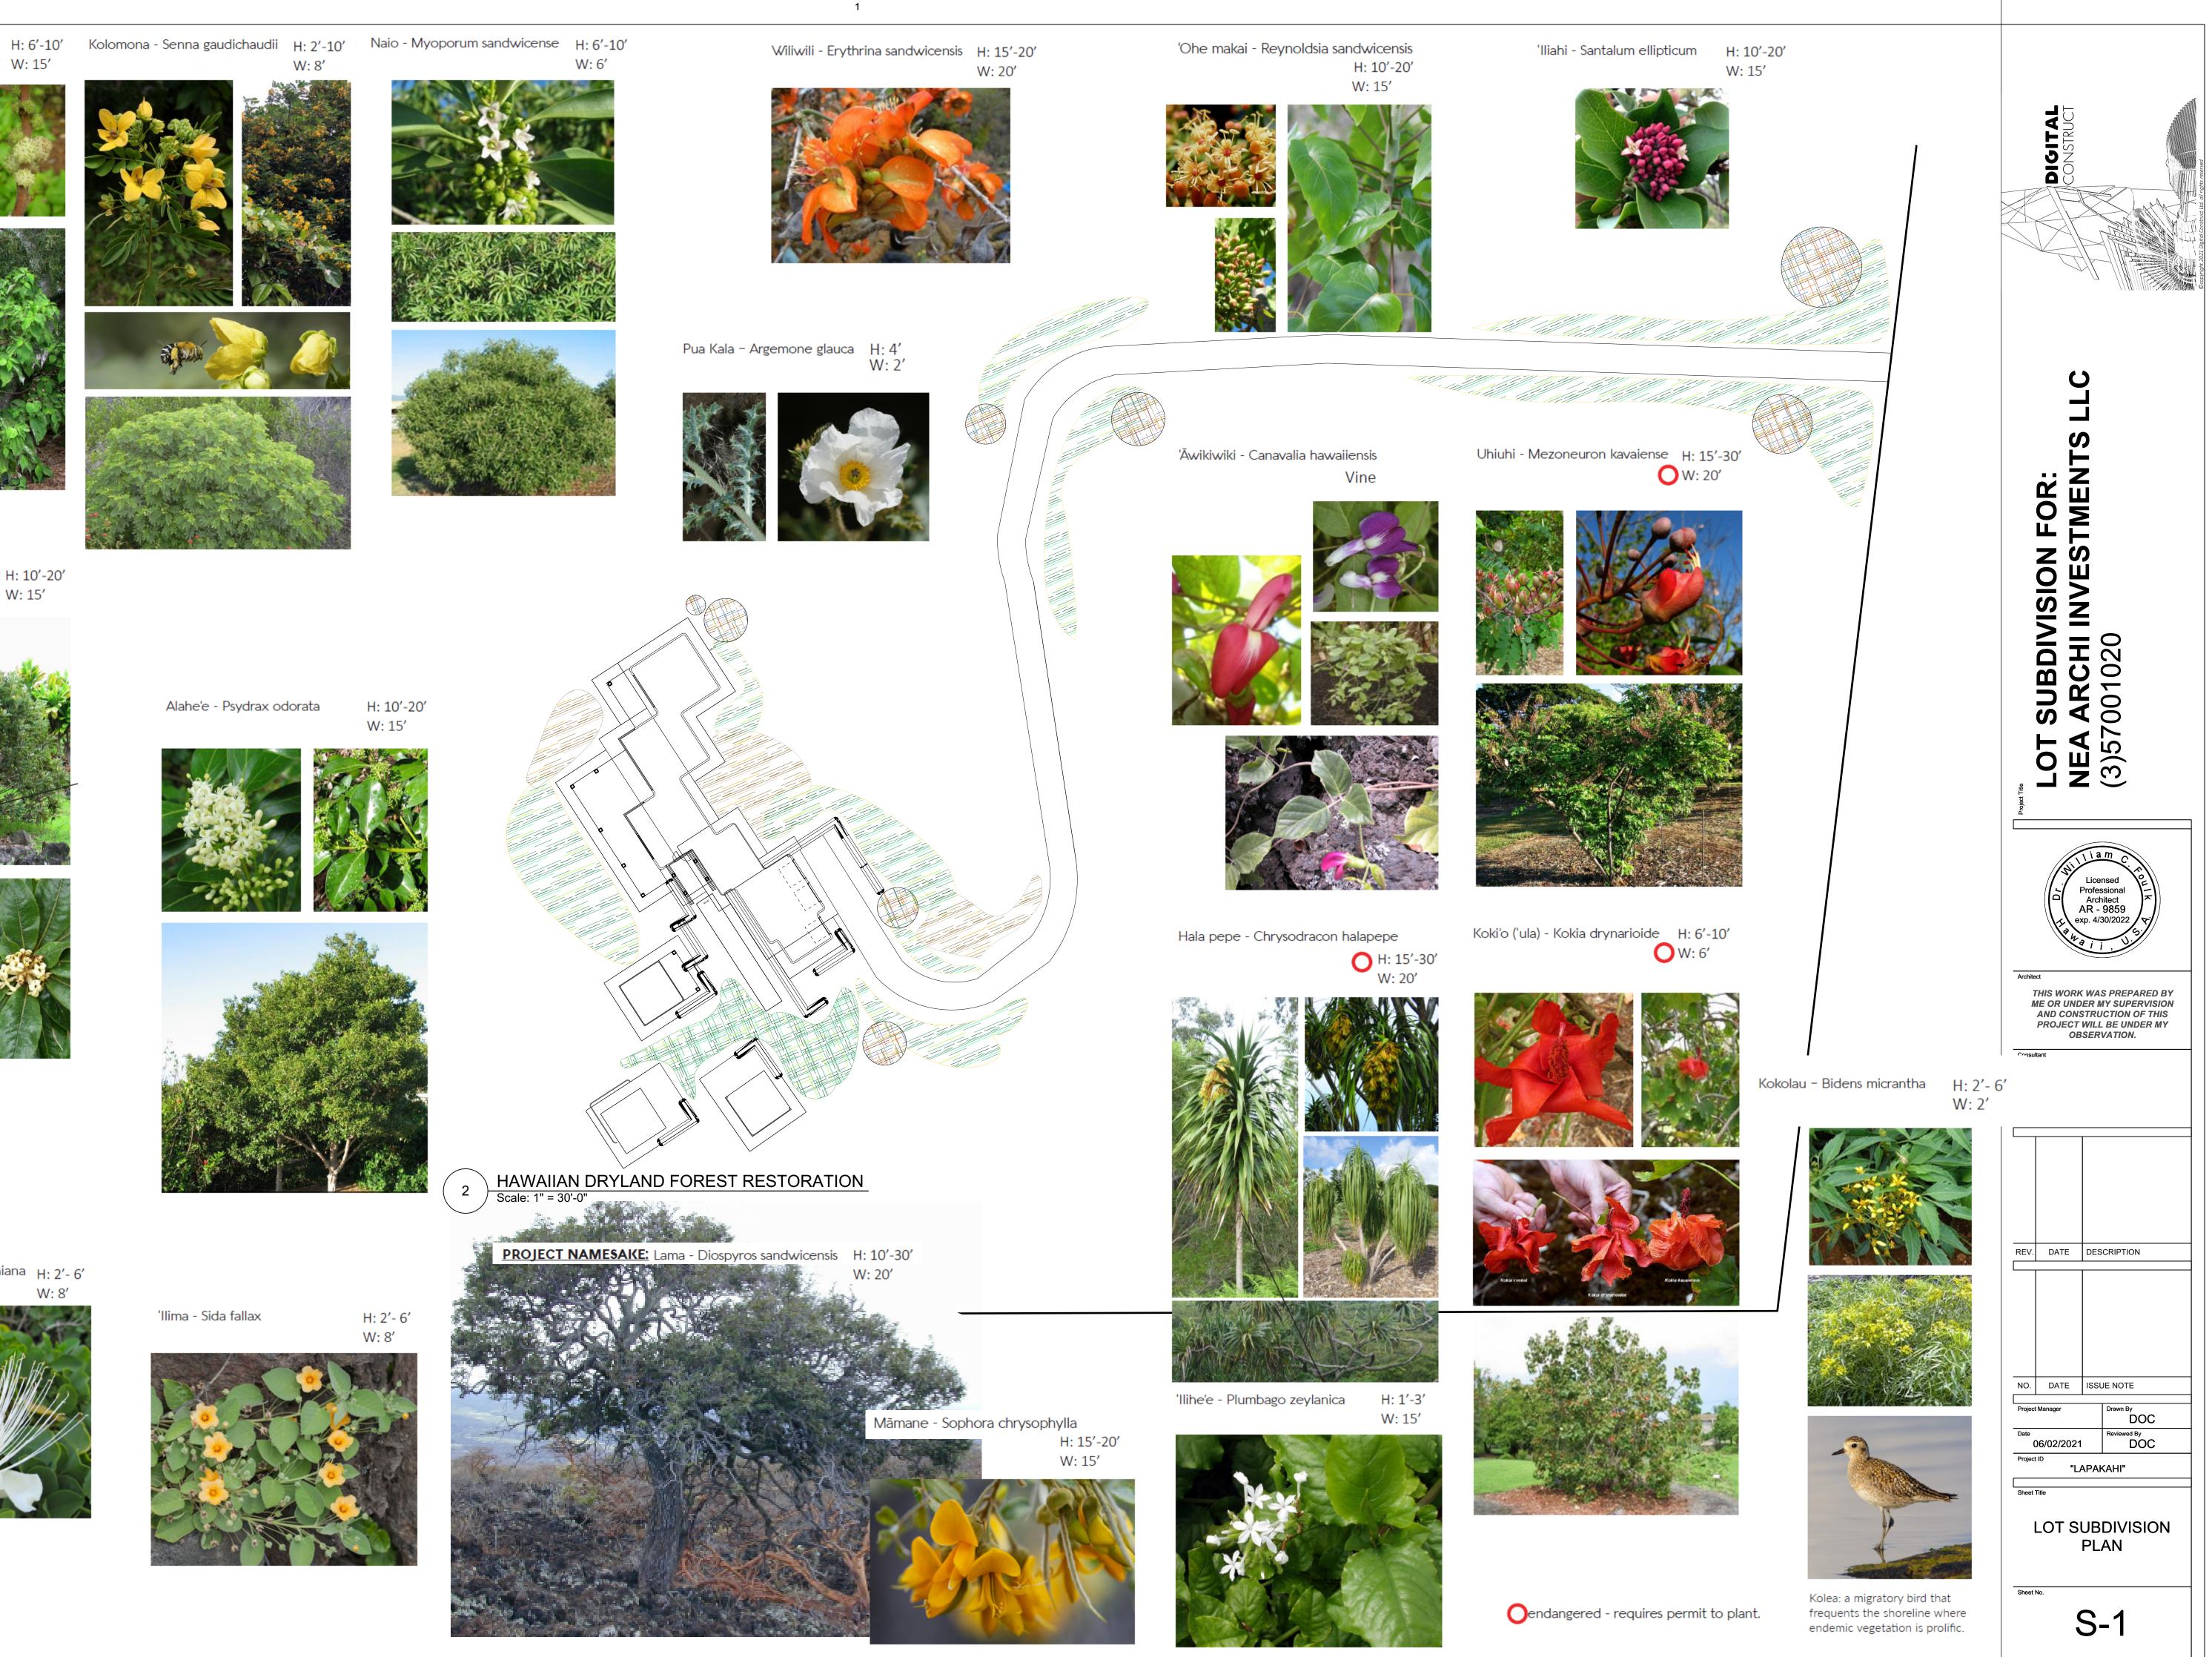

704.17   | Exterior Perimeter of Walls |           |                    |              |
| 9,235.75                 | Surface Area       | 92.36    | Number of Squares           | 0.00      | Total Perimeter L  | ength        |
| 0.00                     | Total Ridge Length | 0.00     | Total Hip Length            |           |                    |              |



2800 Broadway St Ste C-110 Pearland, TX 77581

# Summary

| Line Item Total        | 2,063,313.44   |
|------------------------|----------------|
| Material Excise Tax    | 12,408.44      |
| Subtotal               | 2,075,721.88   |
| General Excise Tax     | 39,444.93      |
| Replacement Cost Value | \$2,115,166.81 |
| Net Claim              | \$2,115,166.81 |



# Main Level













\*makes exceptional tea

W: 8′





Ho'awa - Pittosporum hosmeri H: 10'-20' W: 15'





Alahe'e - Psydrax odorata









1

ʻllima - Sida fallax

H: 2'- 6' W: 8'



Maiapilo - Capparis sandwichiana H: 2'- 6' W: 8′





# **BUDGET FORM**

**Revised 06.05.2020** 

> <u>facodraw@financeofamerica.com</u>

| BORROWER AND LOAN INFORMATION |                                                       |     |         |                         |                        |  |  |
|-------------------------------|-------------------------------------------------------|-----|---------|-------------------------|------------------------|--|--|
| Borrower                      | Property Address or Subdivision                       |     |         | Borrower Contact Name   | Builder/Contact Name   |  |  |
|                               |