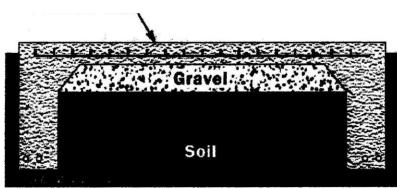

#### INSULATING CONCRETE FORMS

ICFs are foam blocks that are hollow and filled with reinforced concrete.

Even when the concrete has been poured in, the foam stays in so that it can provide insulation.

This particular type of concrete is generally not very pretty to look at.

- Removable forms are very conventional concrete forms.
- They are usually used to build basement walls, due to the many options for insulation that they offer.

### **REMOVABLE FORMS**