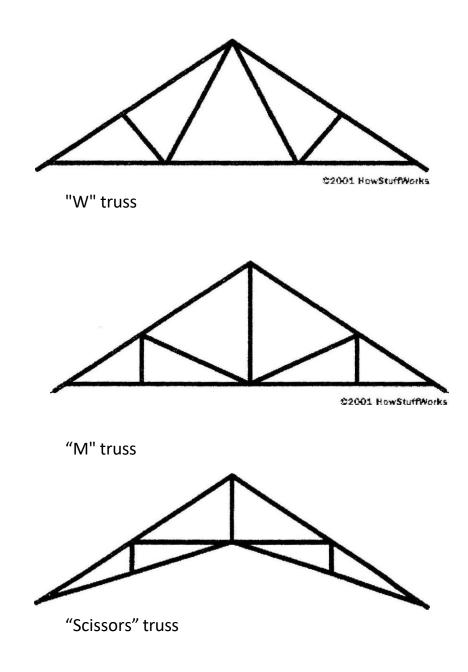

- > Timber Frame
- > Wood Panels
- > Manufacturing
- > Concrete

- Straightforward and the most common construction type that relies on large wooden beams for its basic construction, with more narrow timber beams in between them.
- The quality varies depending on the level of technical skilled labor used.