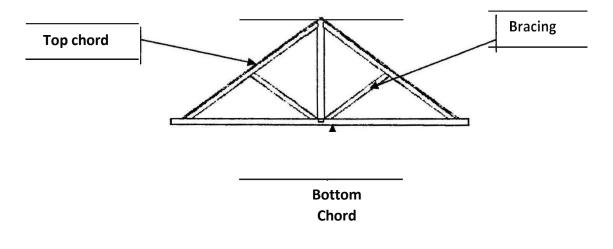

## HOUSING CONSTRUCTION TYPES

### **MAJOR CONSTRUCTION TYPES**

Most homes stand out because of their exterior styling; however, internal construction is limited to a few building techniques that use different materials and processes to provide the basis for any sort of home.

- > Timber Frame
- > Wood Panels
- > Manufacturing
- > Concrete

- Straightforward and the most common construction type that relies on large wooden beams for its basic construction, with more narrow timber beams in between them.
- The quality varies depending on the level of technical skilled labor used.

## TIMBER FRAME