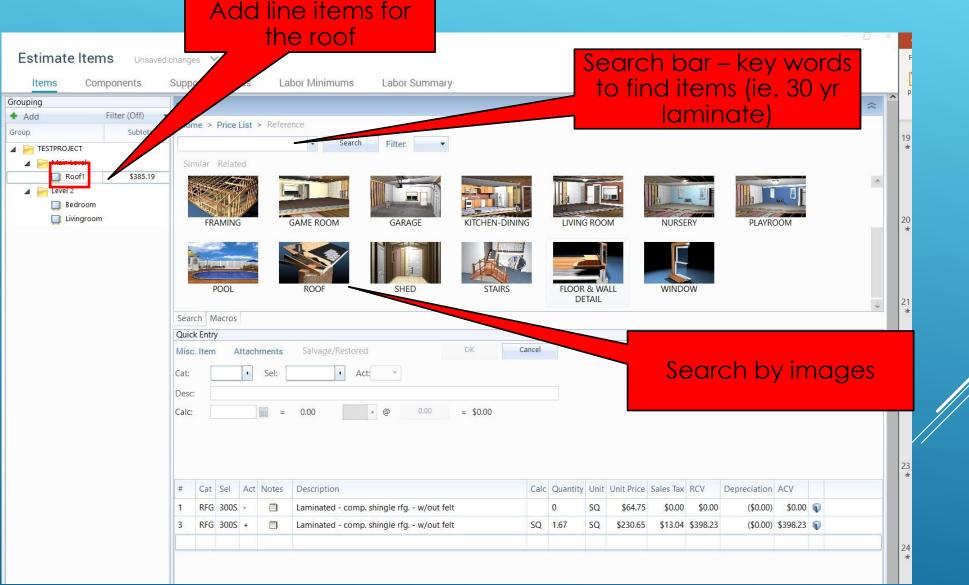

|                     |



### **ESTIMATE**

### Estimate Items – Add line

items

### Roof Lin<u>e Items</u>





### **Print Final Estimate**



### THREE EASY STEPS TO UPLOAD PHOTOS

Step One

- Create a folder on desktop
- Name folder by insured's:
  - Last Name
  - Claim Number



Step Two

- Select the correct folder
- Download

pictures from camera &/or phone

• Upload photos to folder

 Download pictures into Xactimate

Step Three

# Downloading Photos



• Download pictures into Xactimate

| 🞽 Select Images