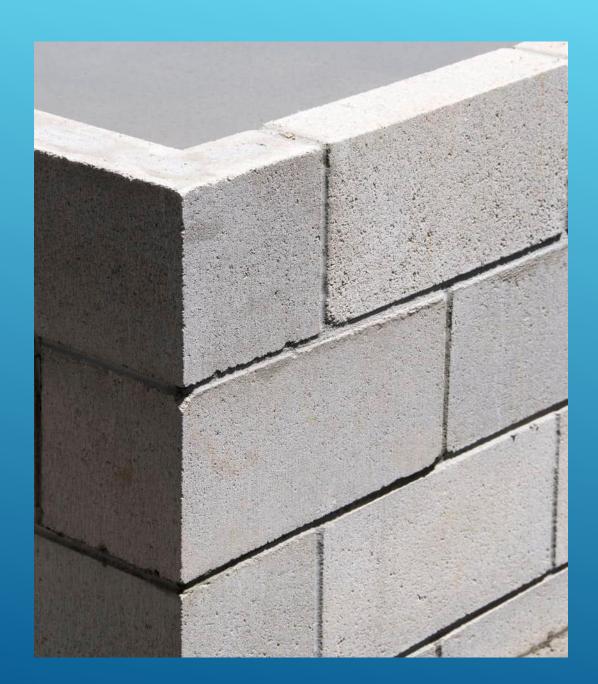

#### **CONCRETE BLOCK**

Concrete blocks are fairly self-explanatory.

They are very popular, due to their inexpensive price, and they can be manufactured easily and quickly. Precast panels are often built at a plant, and then transported to the site of where your home is being constructed.