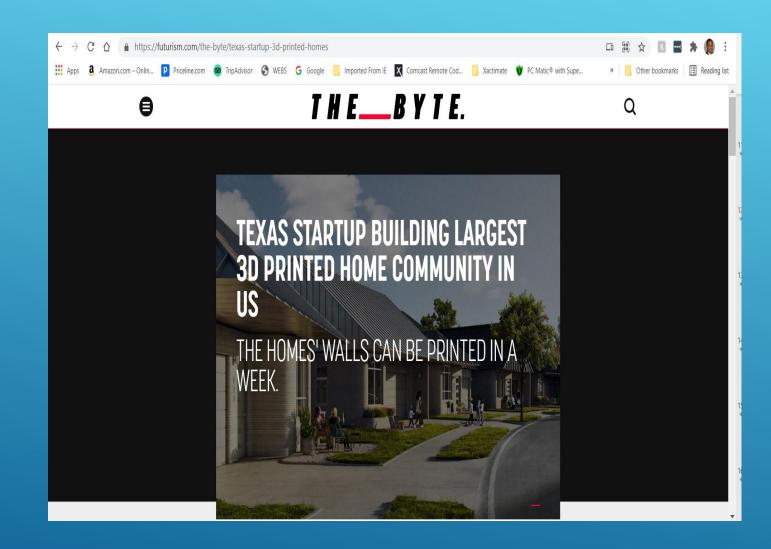

#### **3D PRINTED HOMES**

3D printed homes are printed layer by layer using concrete "ink".

There are a variety of 3D printing methods used at construction scale, with the main ones being extrusion (concrete/cement, wax, foam, polymers), powder bonding (polymer bond, reactive bond, sintering), and additive welding.

3D printing has a wide variety of applications within the private, commercial, industrial and public sectors.

Potential advantages of these automation technologies include faster construction, lower costs, ease of construction, enabling DIY construction, increased complexity and/or accuracy, greater integration of function, and less waste produced.

#### **BENEFITS TO 3D PRINTING**

- 3D printing technology sidesteps the supply chain issues and labor shortages.
- Easier to keep project on schedule by having fewer trades to manage.
- Better cost control measures.
- Better and more consistent final product.

<u>3D PRINT a foundation and</u> <u>finished walls of a 7000 saft home</u> <u>in 10 days.</u>