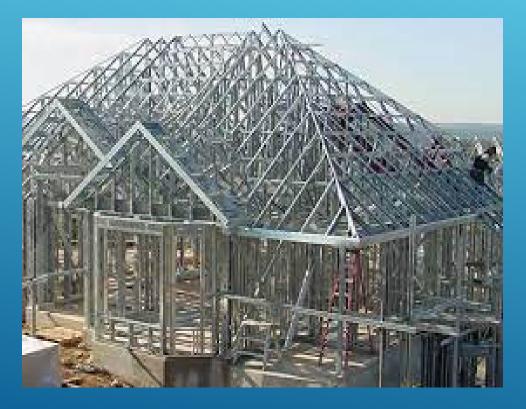

### **STEEL STUD**

- Steel stud construction is popular with commercial buildings, but some home builders also use it in construction residences.
- It uses many of the same building techniques as wood frame construction but replaces the wood beams with steel. Screws, rather than nails, hold the components together and help form the basic structure, which may be indistinguishable from wood frame construction when the building is complete.
- Steel stud construction is resistant to fire and insects, which is why some people choose it over a wood frame method.