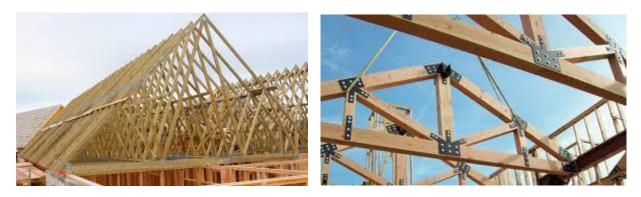

- > Timber Frame
- > Wood Panels
- > Manufacturing
- > Concrete

- Straightforward and the most common construction type that relies on large wooden beams for its basic construction, with more narrow timber beams in between them.
- The quality varies depending on the level of technical skilled labor used.