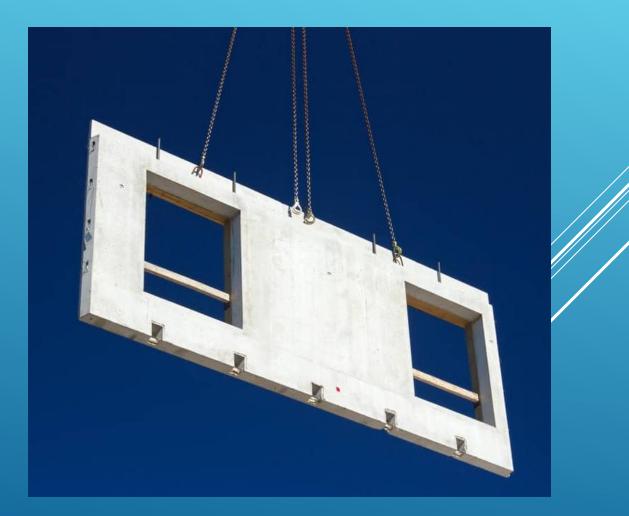

## There are 5 popular types of concrete used for building houses.

- 1. Concrete Blocks
- 2. Precast Panels
- 3. Insulating Concrete Forms
- 4. Removable Forms
- 5. 3D Printed

### **PRECAST PANELS**