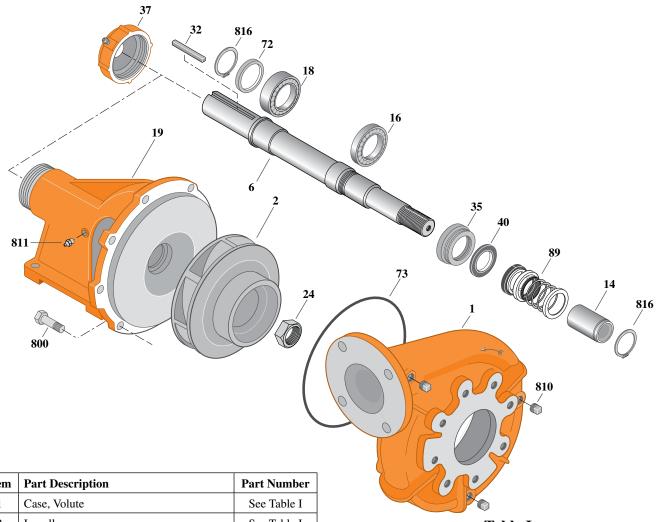

## **Mechanical Shaft Seal Construction**

| Item | Part Description            | Part Number |
|------|-----------------------------|-------------|
| 1    | Case, Volute                | See Table I |
| 2    | Impeller                    | See Table I |
| 6    | Shaft (Not sold separately) | See Note 1  |
| 14   | Sleeve, Shaft               | S39242L     |
| 16   | Bearing, Ball               | S13270      |
| 18   | Bearing, Ball               | S13271      |
| 19   | Frame                       | H04007      |
| 24   | Locknut, Impeller           | M10220      |
| 32   | Key, 1/4x21-1/8"            | S24255      |
| 35   | Inner Bearing Cap           | S19033      |
| 37   | Outer Bearing Cap Assembly* | S19914      |
| 40   | Slinger, Water              | S12260      |
| 72   | Ring, Thrust                | S29218      |
| 73   | O-Ring (See Note 2)         | M14943      |
| 89   | Seal, Mechanical Shaft      | S32690      |

<sup>\*</sup> Includes grease fitting and set screw.

|    |      |   | • |
|----|------|---|---|
|    | h    | Λ | • |
| 16 | 1171 | C |   |

| B/M No. | Rotation | Volute<br>Case | Impeller | Impeller<br>Diameter |
|---------|----------|----------------|----------|----------------------|
| B70280  | CW       | H05130         | M02153   | 9.00"                |

| Item | Part Description                 | Part Number |
|------|----------------------------------|-------------|
| 800  | Capscrew, Hex 3/8-16x1" (8 Req.) | S26826      |
| 810  | Plug, Pipe 1/4 NPT (3 Req.)      | S23715      |
| 811  | Fitting, Grease                  | S23670      |
| 816  | Ring, Retaining                  | S23009      |
| 816  | Ring, Retaining                  | S23010      |

**NOTE 1**: Shaft Replacement Kit available for this model. Berkeley part number B80699. Pump Shaft sold in shaft replacement kit only.

**NOTE 2**: Also accepts gasket S05126 as replacement for o-ring. See Supplement E located at the beginning of this section.