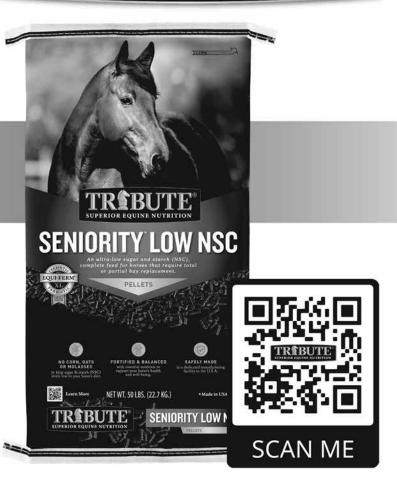

# TREBUTE® SUPERIOR EQUINE NUTRITION

# SENIORITY" LOW NSC

Ultra-Low Sugar & Starch (NSC)

Fortified & Balanced

Safely Made in the USA

Feed Your Freams: