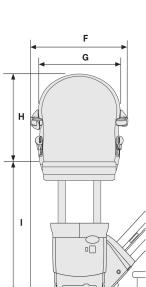

## **Straight Stairlifts**

| Perch seat                             |                                      | Dimensions    |
|----------------------------------------|--------------------------------------|---------------|
| Α                                      | Minimum swivel radius*               | -             |
| В                                      | Wall to inner seat back              | 2.95in        |
| С                                      | Seat depth                           | 12.59in       |
| D                                      | Minimum folded width to footplate    | 15.15in       |
| Е                                      | Minimum open width to edge footplate | 25.59in       |
| F                                      | Armrest width – external             | 21.65in       |
| G                                      | Armrest width – internal             | 18.30in       |
| Н                                      | Seat back height                     | 17.91in       |
| I                                      | Footplate to seat height             | 26.57-34.44in |
| J                                      | Minimum footplate height             | 2.75in        |
| Minimum track intrusion into staircase |                                      | 4.52in        |
| Maximum weight limit                   |                                      | 250lbs        |
| Speed                                  |                                      | 0.07m/sec     |
| Staircase angle                        |                                      | 27 - 45°      |

<sup>\*</sup>Fixed seat

Some of the above dimensions depend on the characteristics of the staircase in the home. Please consult the sales manual for further information about these dimensions and features of this seat. All information is provided in good faith but does not constitute a guarantee. Handicare reserves the right to alter designs and specifications without prior notice.