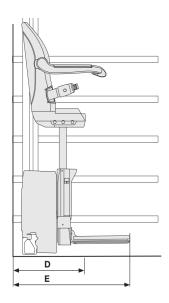

## **Straight Stairlifts**

| Perch seat                             |                                      | Dimensions    |
|----------------------------------------|--------------------------------------|---------------|
| Α                                      | Minimum swivel radius*               | -             |
| В                                      | Wall to inner seat back              | 2.95in        |
| С                                      | Seat depth                           | 12.59in       |
| D                                      | Minimum folded width to footplate    | 15.15in       |
| Е                                      | Minimum open width to edge footplate | 25.59in       |
| F                                      | Armrest width – external             | 21.65in       |
| G                                      | Armrest width – internal             | 18.30in       |
| Н                                      | Seat back height                     | 17.91in       |
| I                                      | Footplate to seat height             | 26.57-34.44in |
| J                                      | Minimum footplate height             | 2.75in        |
| Minimum track intrusion into staircase |                                      | 4.52in        |
| Maximum weight limit                   |                                      | 250lbs        |
| Speed                                  |                                      | 0.07m/sec     |
| Staircase angle                        |                                      | 27 - 45°      |

<sup>\*</sup>Fixed seat

Some of the above dimensions depend on the characteristics of the staircase in the home. Please consult the sales manual for further information about these dimensions and features of this seat. All information is provided in good faith but does not constitute a guarantee. Handicare reserves the right to alter designs and specifications without prior notice.