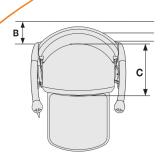

## **Straight Stairlifts**

| Perch seat                             |                                      | Dimensions    |
|----------------------------------------|--------------------------------------|---------------|
| Α                                      | Minimum swivel radius*               | -             |
| В                                      | Wall to inner seat back              | 2.95in        |
| С                                      | Seat depth                           | 12.59in       |
| D                                      | Minimum folded width to footplate    | 15.15in       |
| Е                                      | Minimum open width to edge footplate | 25.59in       |
| F                                      | Armrest width – external             | 21.65in       |
| G                                      | Armrest width – internal             | 18.30in       |
| Н                                      | Seat back height                     | 17.91in       |
| I                                      | Footplate to seat height             | 26.57-34.44in |
| J                                      | Minimum footplate height             | 2.75in        |
| Minimum track intrusion into staircase |                                      | 4.52in        |
| Maximum weight limit                   |                                      | 250lbs        |
| Speed                                  |                                      | 0.07m/sec     |
| Staircase angle                        |                                      | 27 - 45°      |

<sup>\*</sup>Fixed seat

Some of the above dimensions depend on the characteristics of the staircase in the home. Please consult the sales manual for further information about these dimensions and features of this seat. All information is provided in good faith but does not constitute a guarantee. Handicare reserves the right to alter designs and specifications without prior notice.