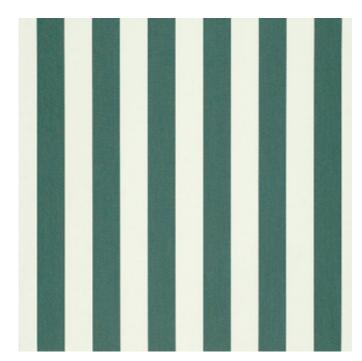

46" Forest Green/Natural 6 Bar 4806-0000

WIDTH: 46" / 116.84 cm

**REPEAT:** 7.67"

CONTENT: 100% Sunbrella® acrylic

**SELVEDGE POSITION:** Left / Right

**RECOMMENDED USES:** 

Awning

SWATCH SIZE SHOWN ~ 46" x 46"