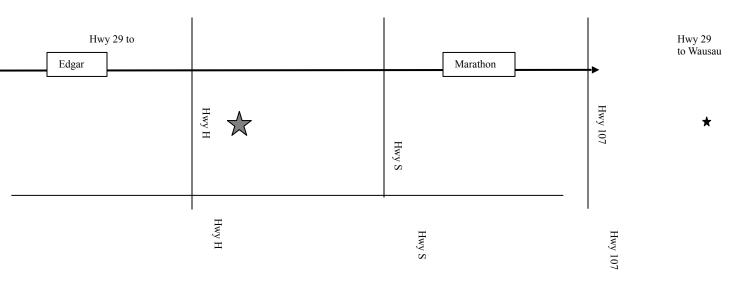

## 226040 (formerly 4203 for GPS) County Road S, Marathon, WI 54448

From Wausau: west 12 miles on Hwy 29 to Hwy S – south on Hwy S 1½ miles on right From Abbotsford: east 18 miles on Hwy 29 to Hwy S - south on Hwy S 1½ miles on right From Marshfield: north 18 miles on Hwy 97 to Hwy S - 8½ miles east on Hwy S to Hwy S - 1½ miles on left