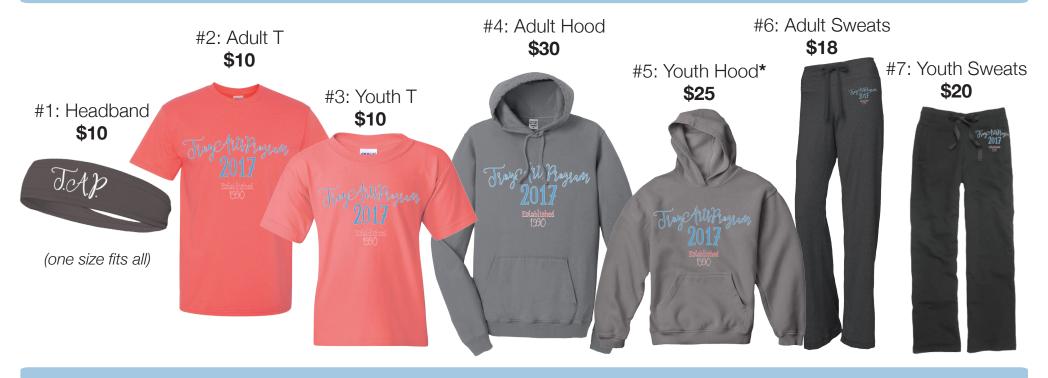

## **TROY ARTS PROGRAM 2017 APPAREL**

AVAILABLE ADULT SIZES: Sm Med Lg XL 2XL (+\$2) 3XL (+\$3) AVAILABLE YOUTH SIZES: Sm Med Lg\* XL\* \*Lg & XL sizes not available for item #5

Troy Arts Program 2017
Established

Order form instructions:
Please indicate adult or youth sizes and include additional pricing for extended adult sizes.

|     | Item# | Size      | Quantity | Price |
|-----|-------|-----------|----------|-------|
| ex: | 4     | Adult 2XL | 1        | \$32  |
|     |       |           | \$       | 6     |
|     |       |           | \$       | 3     |
|     |       |           | \$       | 5     |
|     |       |           | \$       | 6     |
|     |       |           | \$       | 3     |
| е   |       |           | \$       | 3     |
|     |       |           | •        | 5     |