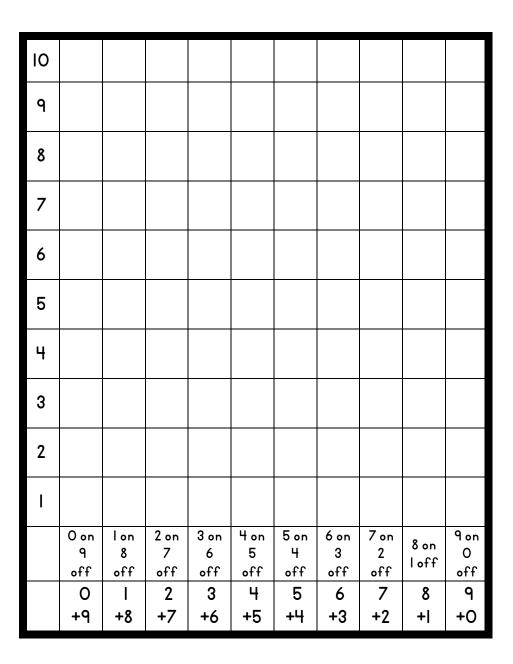

Color a square to show each combination for 9 that you Shake and Spill: Level 2.

| 10 |                  |                  |                  |                  |                  |                  |                  |                  |               |                  |
|----|------------------|------------------|------------------|------------------|------------------|------------------|------------------|------------------|---------------|------------------|
| ٩  |                  |                  |                  |                  |                  |                  |                  |                  |               |                  |
| 8  |                  |                  |                  |                  |                  |                  |                  |                  |               |                  |
| 7  |                  |                  |                  |                  |                  |                  |                  |                  |               |                  |
| 6  |                  |                  |                  |                  |                  |                  |                  |                  |               |                  |
| 5  |                  |                  |                  |                  |                  |                  |                  |                  |               |                  |
| 4  |                  |                  |                  |                  |                  |                  |                  |                  |               |                  |
| 3  |                  |                  |                  |                  |                  |                  |                  |                  |               |                  |
| 2  |                  |                  |                  |                  |                  |                  |                  |                  |               |                  |
| I  |                  |                  |                  |                  |                  |                  |                  |                  |               |                  |
|    | 0 on<br>9<br>off | l on<br>8<br>off | 2 on<br>7<br>off | 3 on<br>6<br>off | 4 on<br>5<br>off | 5 on<br>4<br>off | 6 on<br>3<br>off | 7 on<br>2<br>off | 8 on<br>I off | 9 on<br>O<br>off |
|    | 0<br>+9          | <br>+8           | 2<br>+7          | 3<br>+6          | 4<br>+5          | 5<br>+4          | 6<br>+3          | 7<br>+2          | 8<br>+I       | 9<br>+0          |

Color a square to show each combination for 9 that you Shake and Spill: Level 2.