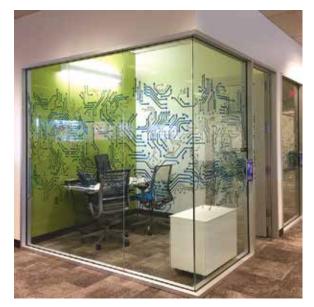

## REVERSE2 IS A MODERN DESIGN STUDIO.

We are flexible, responsive, and economical. We provide full custom design, fabrication, and installation.

We consider every feature, fabric, lighting and desired energy while designing for your spaces.

Teams and mediums are chosen for each project according to the needs, location, and budget.

WE WORK WITH YOU, AND YOUR ARCHITECTS.

Approx 4' x 30'

Environment Branding