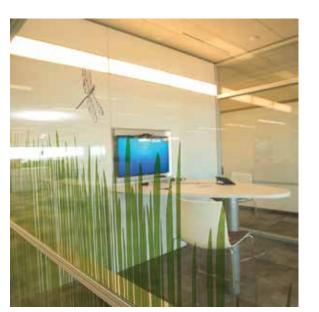

WE CAN INSTALL IT.

REVERSE2 works in metals, film, glass, vinyls, magnetics, wood, relics, acrylics, ceramics, video, and audio in 2D and 3D applications.

**Environment Branding** 

## REVERSE2 IS A MODERN DESIGN STUDIO.

We are flexible, responsive, and economical. We provide full custom design, fabrication, and installation.

We consider every feature, fabric, lighting and desired energy while designing for your spaces.