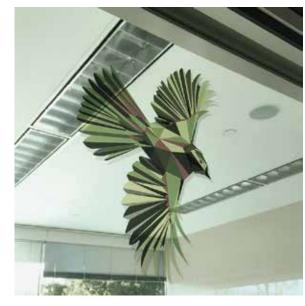

WE CAN INSTALL IT.

REVERSE2 works in metals, film, glass, vinyls, magnetics, wood, relics, acrylics, ceramics, video, and audio in 2D and 3D applications.

**Environment Branding** 

## REVERSE2 IS A MODERN DESIGN STUDIO.

We are flexible, responsive, and economical. We provide full custom design, fabrication, and installation.

We consider every feature, fabric, lighting and desired energy while designing for your spaces.