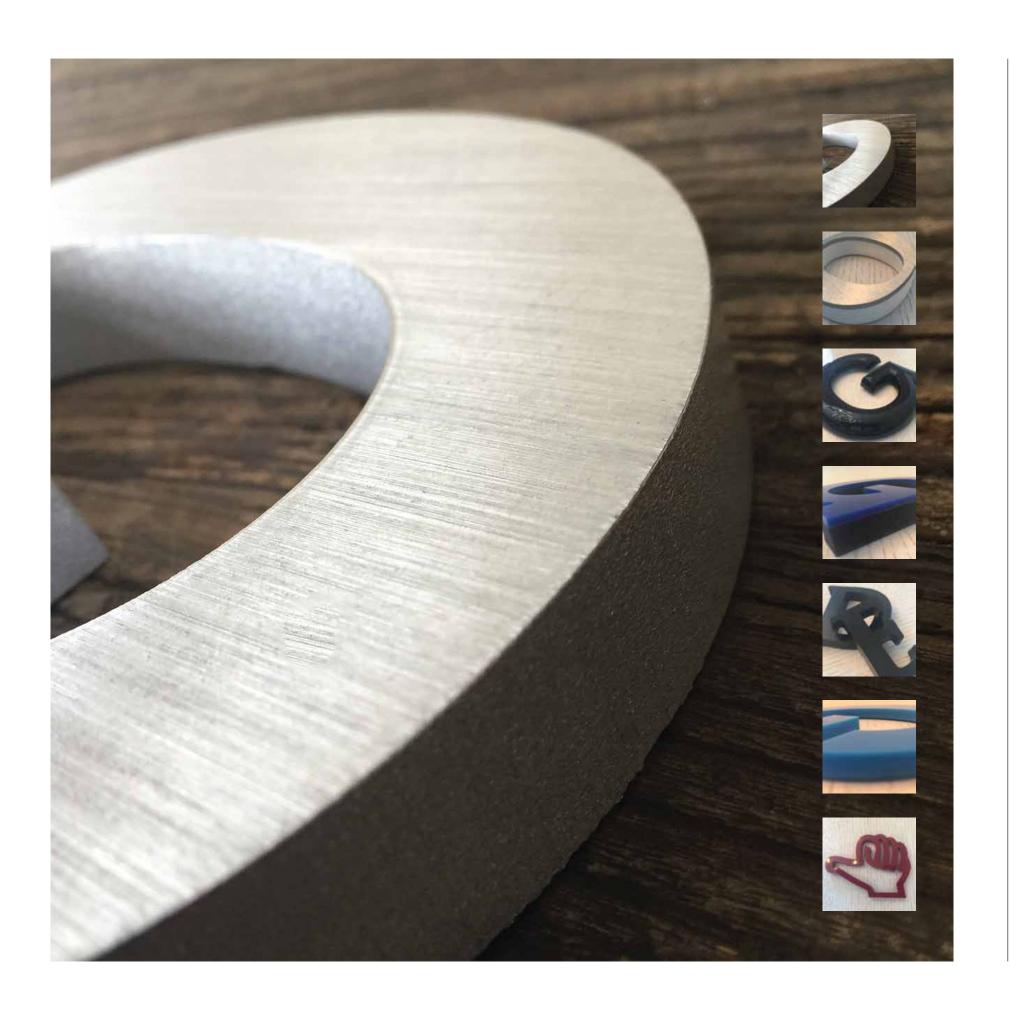

WE CAN INSTALL IT.

REVERSE2 works in metals, film, glass, vinyls, magnetics, wood, relics, acrylics, ceramics, video, and audio in 2D and 3D applications.

**Environment Branding** 

## REVERSE2 IS A MODERN DESIGN STUDIO.

We are flexible, responsive, and economical. We provide full custom design, fabrication, and installation.

We consider every feature, fabric, lighting and desired energy while designing for your spaces.

Teams and mediums are chosen for each project according to the needs, location, and budget.

WE WORK WITH YOU, AND YOUR ARCHITECTS.

Approx 4' x 30'

Environment Branding