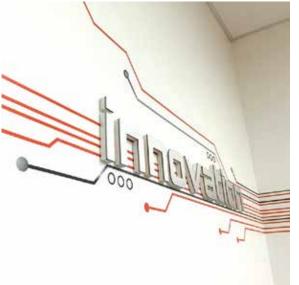

## REVERSE2 IS A MODERN DESIGN STUDIO.

We are flexible, responsive, and economical. We provide full custom design, fabrication, and installation.

We consider every feature, fabric, lighting and desired energy while designing for your spaces.

Teams and mediums are chosen for each project according to the needs, location, and budget.

WE WORK WITH YOU, AND YOUR ARCHITECTS.

Approx 4' x 30'

Environment Branding