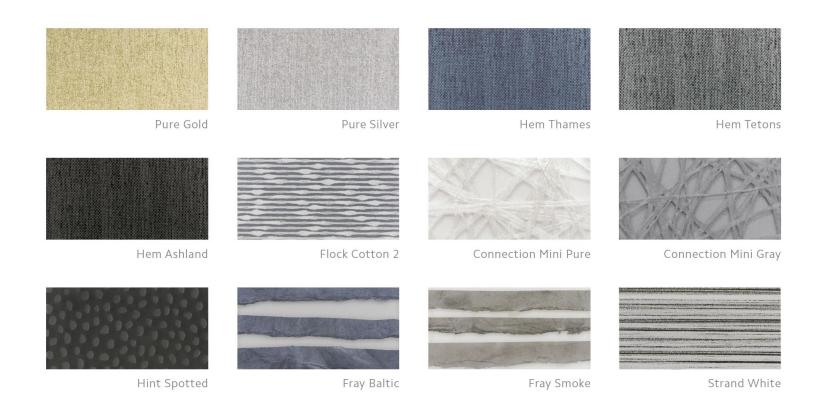

# Estate<sup>™</sup> Traverse Rods with Varia

- New for 2020
- Twelve new exciting colors and patterns

#### Estate<sup>™</sup> Traverse Rods with Varia

- New for 2020
- Configurations
  - Pleated
    - 16mm ball bearing carriers/ slides
    - Three holes for easy pin adjustment
    - Carriers color coordinate to the fascia
  - Ripplefold<sup>™</sup>
    - Two sided color coordinated pendants
    - Wheeled carrier base
    - Four fullness factors; 60%, 80%, 100% and 120%