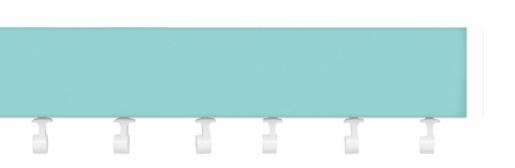

#### Pleated

- 16mm ball bearing carriers/ slides
- Three holes for easy pin adjustment
- Carriers color coordinate to the fascia
- Ripplefold<sup>™</sup>
  - Two sided color coordinated pendants
  - Wheeled carrier base
  - Four fullness factors; 60%, 80%, 100% and 120%

# Estate<sup>™</sup> Traverse Rods with Buckingham<sup>®</sup>

- 2" Diameter Configurations
  - Pleated with rings
    - 25mm ball bearing carriers/ slides
  - Pleated
    - 16mm ball bearing carriers/ slides
    - Three holes for easy pin adjustment
    - Carriers color coordinate to the fascia
  - Ripplefold<sup>™</sup>
    - Two sided color coordinated pendants
    - Wheeled carrier base
    - Four fullness factors; 60%, 80%, 100% and 120%