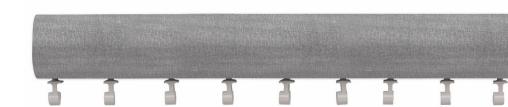

#### 1 3/8" Diameter Configurations

#### Pleated

- 16mm ball bearing carriers/ slides
- Three holes for easy pin adjustment
- Carriers color coordinate to the fascia
- Ripplefold<sup>™</sup>
  - Two sided color coordinated pendants
  - Wheeled carrier base
  - Four fullness factors; 60%, 80%, 100% and 120%