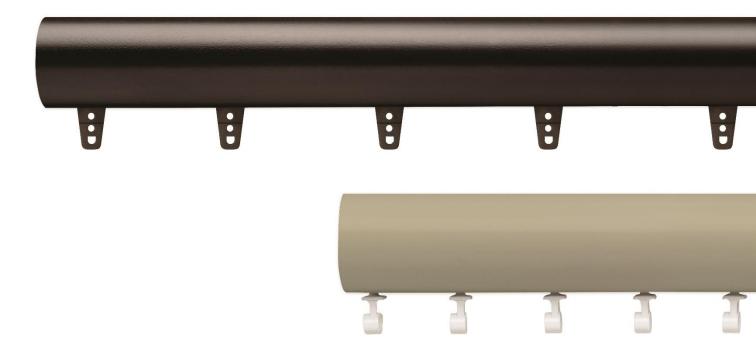

# Estate<sup>™</sup> Traverse Rods Collection Updates for 2020

- Buckingham<sup>®</sup> and Designer
   Metals<sup>™</sup> Estate Traverse Rods now
   available in 1 3/8" size.
- New Varia fascia for Estate Traverse Rods

# Estate<sup>™</sup> Traverse Rods Collection Updates for 2020

- New 2" fascia for Estate Traverse Rods for Designer Metals
  - Polished Nickel also available.
  - Fascia is now sold in 8 foot lengths in both the 1 3/8" size and 2" size
  - Finish consistency improvement across components due to new finishing process.
  - Opportunity to limit freight costs and damages in shipping by splicing.
- New Keystone to cover seam in Estate Traverse Rods.
  - Rounded in 1 3/8" & 2" sizes and Flat in 2" size.