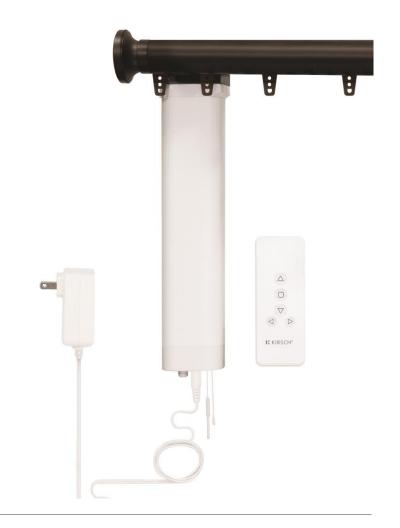

#### Features

- Heavy duty weight bearing track
- Track color coordinated to fascia
- Custom lengths up to the nearest 1/8"
- Control options include Cord, Hand/ Baton and Briza<sup>™</sup>
   Motorization

 Order form located at the end of the Estate<sup>™</sup> Traverse Rod section of the price list

Experience more, visit kirsch.com