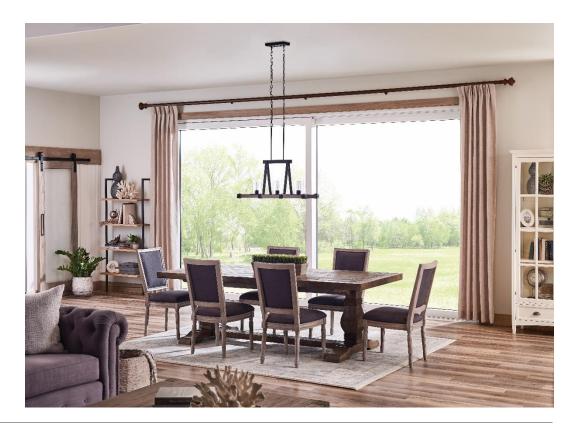

#### Features

- Heavy duty weight bearing track
- Track color coordinated to fascia
- Custom lengths up to the nearest 1/8"
- Control options include Cord, Hand/ Baton and Briza<sup>™</sup>
   Motorization

- Great for traversing heavy weight draperies
  - Pleated
  - Ripplefold<sup>™</sup>
  - Custom rod configurations to the nearest 1/8"

- Available in the Buckingham<sup>®</sup>, Designer Metals<sup>™</sup>, Wood Trends<sup>™</sup>
  Varia and Chroma Collections
  - New additions for 2020
    - 1 3/8" Designer
      Metals
    - 1 3/8" Buckingham
    - 2" Varia