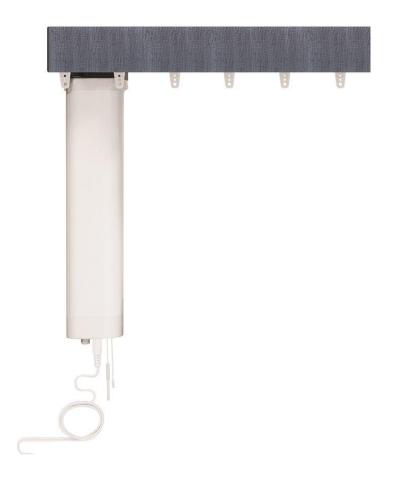

#### Features

- Heavy duty weight bearing track
- Track color coordinated to fascia
- Custom lengths up to the nearest 1/8"
- Control options include Cord, Hand/ Baton and Briza<sup>™</sup>
   Motorization

- Great for traversing heavy weight draperies
  - Pleated
  - Ripplefold<sup>™</sup>
  - Custom rod configurations to the nearest 1/8"

- Available in the Buckingham<sup>®</sup>, Designer Metals<sup>™</sup>, Wood Trends<sup>™</sup>
  Varia and Chroma Collections
  - New additions for 2020
    - 1 3/8" Designer
      Metals
    - 1 3/8" Buckingham
    - 2" Varia