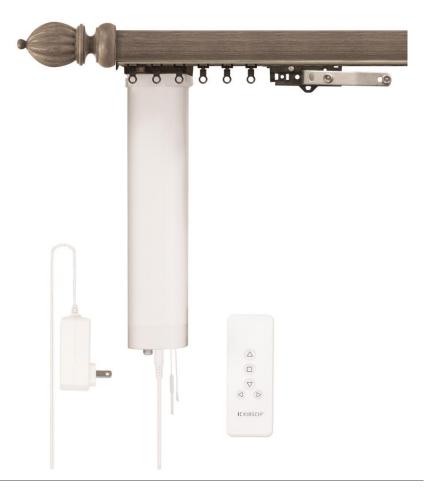

#### Features

- Heavy duty weight bearing track
- Track color coordinated to fascia
- Custom lengths up to the nearest 1/8"
- Control options include Cord, Hand/ Baton and Briza<sup>™</sup>
   Motorization