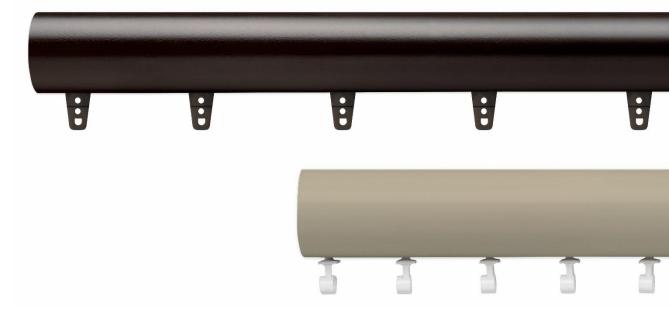

## Estate<sup>™</sup> Traverse Rods with Wood Trends<sup>™</sup>

- 1 3/8" & 2" Diameter Configurations
  - Pleated
    - 16mm ball bearing carriers/ slides
    - Three holes for easy pin adjustment
    - Carriers color coordinate to the fascia
  - Ripplefold<sup>™</sup>
    - Two sided color coordinated pendants
    - Wheeled carrier base
    - Four fullness factors; 60%, 80%, 100% and 120%