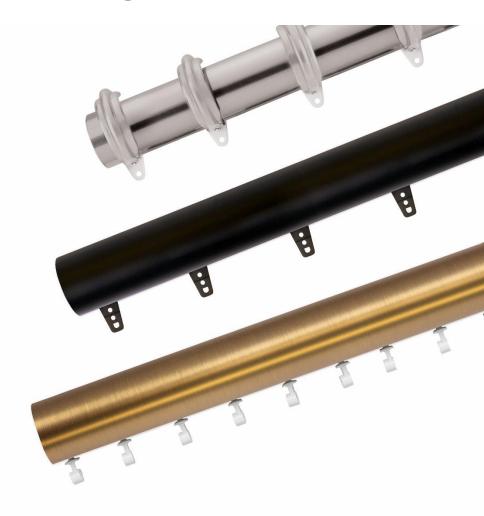

# Estate<sup>™</sup> Traverse Rods with Buckingham<sup>®</sup>

- 2" Diameter Configurations
  - Pleated with rings
    - 25mm ball bearing carriers/ slides
  - Pleated
    - 16mm ball bearing carriers/ slides
    - Three holes for easy pin adjustment
    - Carriers color coordinate to the fascia
  - Ripplefold<sup>™</sup>
    - Two sided color coordinated pendants
    - Wheeled carrier base
    - Four fullness factors; 60%, 80%, 100% and 120%

#### 2" Diameter Configurations

- Pleated with rings
  - 25mm ball bearing carriers/ slides