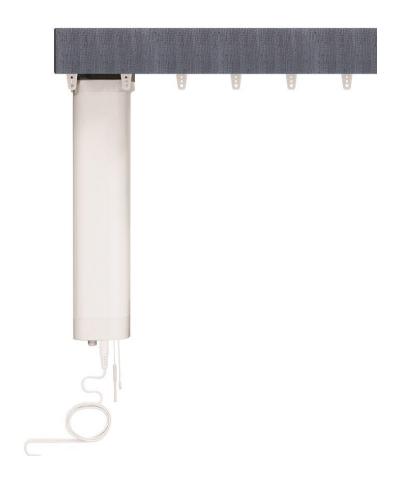

#### Features

- Heavy duty weight bearing track
- Track color coordinated to fascia
- Custom lengths up to the nearest 1/8"
- Control options include Cord, Hand/ Baton and Briza<sup>™</sup>
   Motorization

#### Pleated

- 16mm ball bearing carriers/ slides
- Three holes for easy pin adjustment
- Carriers color coordinate to the fascia
- Ripplefold<sup>™</sup>
  - Two sided color coordinated pendants
  - Wheeled carrier base
  - Four fullness factors; 60%, 80%, 100% and 120%