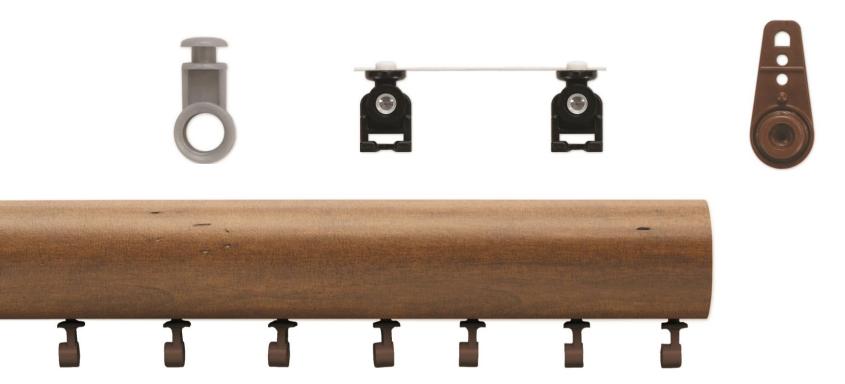

## Estate<sup>™</sup> Traverse Rods with Wood Trends<sup>™</sup>

- 1 3/8" & 2" Diameter Configurations
  - Pleated
    - 16mm ball bearing carriers/ slides
    - Three holes for easy pin adjustment
    - Carriers color coordinate to the fascia
  - Ripplefold<sup>™</sup>
    - Two sided color coordinated pendants
    - Wheeled carrier base
    - Four fullness factors; 60%, 80%, 100% and 120%