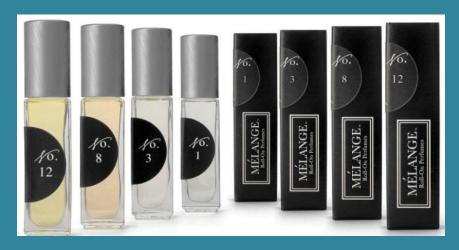

#### MÉLANGE ROLL-ON PERFUMES

Twenty distinct perfume blends influenced by Mélange clients' most coveted fragrance notes used in custom blending. Alcohol free & poured to order, Mélange perfumes are prepared in a base of natural Coconut Oil fractions & antioxidant Hawaiian Kukui Nut Oil. Blends are numbered in an archive format and can be worn alone or layered. Opening Order: \$150 USD. Includes Complimentary Testers, Acrylic Tester Display and Signage.

<u>No. 1</u> Fall/Winter Best Seller cucumber, waterlily, musk, grass

No. 2

mimosa blossom & citron

japanese tea rose & sakura blossom

No. 4 sakura blossom, ginger & white tea

No. 5 Fall/Winter Best Seller tahitian gardenia & white tea

No. 6
pomegranate & grapefruit

No. 7 iris & peony

No. 3

<u>No. 8</u> Fall/Winter Best Seller amber, vanilla orchid, plum blossom

No. 17 orchid, choisya, tuberose

No. 15 lilac, tobacco & peony <u>No. 9</u> melati jasmine, black currant, grapefruit

No. 10 Fall/Winter Best Seller white lily, sandalwood, amber, tonka

<u>No. 11</u> sugandaraja tuberose, neroli, jasmine

<u>No. 12</u> frangipani & tahitian gardenia

No. 13 Fall/Winter Best Seller amber, chocolate, guava, gardenia

No. 14 Fall/Winter Best Seller plum blossom & tobacco leaf

No. 15 Fall/Winter Best Seller cedar, musk & patchouli

No. 16 Fall/Winter Best Seller paperwhite

<u>No. 18</u>

lychee, yuzu & bergamot

No. 20 Fall/Winter Best Seller lotus flower, jasmine & plum