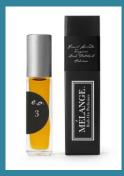

#### MÉLANGE ROLL-ON PERFUMES

Twenty distinct perfume blends influenced by Mélange clients' most coveted fragrance notes used in custom blending. Alcohol free & poured to order, Mélange perfumes are prepared in a base of natural Coconut Oil fractions & antioxidant Hawaiian Kukui Nut Oil. Blends are numbered in an archive format and can be worn alone or layered. Opening Order: \$150 USD. Includes Complimentary Testers, Acrylic Tester Display and Signage.

No. 6
pomegranate & grapefruit

No. 7 iris & peony

No. 3

<u>No. 8</u> Fall/Winter Best Seller amber, vanilla orchid, plum blossom

No. 17 orchid, choisya, tuberose

No. 15 lilac, tobacco & peony <u>No. 9</u> melati jasmine, black currant, grapefruit