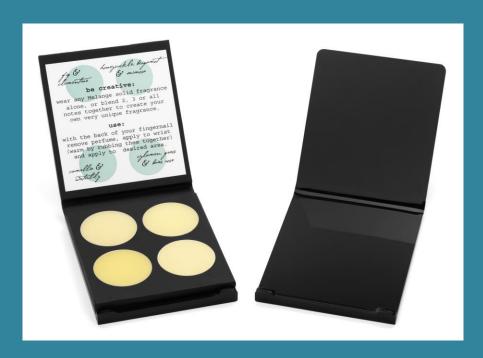

#### MÉLANGE SOLID PERFUME BLENDING PALETTES

Inspired by the artists' palette, a set of four solid perfumes in a newly redesigned kit complete with blending guide. Each perfume is designed to be worn alone or combined with others in the palette to create a unique custom fragrance blend – custom blending at your fingertips! All palettes are handpoured in our signature base of natural Beeswax & Jojoba. Opening Order: \$180/\$225

#### amber notes palette no. 1

amber, plum & vanilla orchid santal, lily & tonka tobacco leaf patchouli & musk Fall/Winter Best Seller

#### <u>Citrus notes palette no. 1</u>

grapefruit & pomegranate bergamot & jasmine mandarin & tea citron & casis

#### amber notes palette no. 2

sandalwood, patchouli, ambrette tonka, tuberose & chocolate vetyver bourbon, tobacco, guiacwood madagascar & vanilla absolute Fall/Winter Best Seller

vanilla notes palette no. 1 vanilla & Figuier vanilla, plum & amber vanilla & mandarin vanilla & plumeria