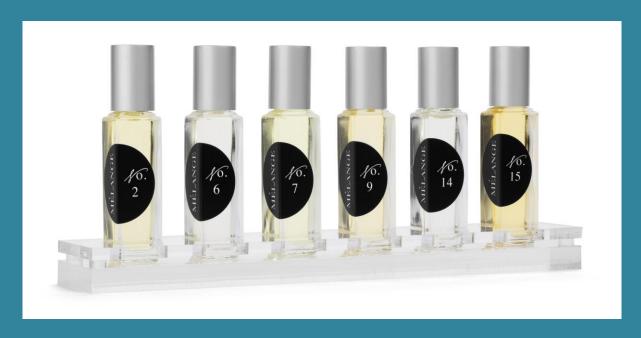

#### MÉLANGE ROLL-ON PERFUMES

Twenty distinct perfume blends influenced by Mélange clients' most coveted fragrance notes used in custom blending. Alcohol free & poured to order, Mélange perfumes are prepared in a base of natural Coconut Oil fractions & antioxidant Hawaiian Kukui Nut Oil. Blends are numbered in an archive format and can be worn alone or layered. Opening Order: \$150 USD. Includes Complimentary Testers, Acrylic Tester Display and Signage.

<u>No. 1</u> Fall/Winter Best Seller cucumber, waterlily, musk, grass

No. 2

mimosa blossom & citron

japanese tea rose & sakura blossom

No. 4 sakura blossom, ginger & white tea

No. 5 Fall/Winter Best Seller tahitian gardenia & white tea

No. 6
pomegranate & grapefruit

No. 7 iris & peony

No. 3

<u>No. 8</u> Fall/Winter Best Seller amber, vanilla orchid, plum blossom

No. 17 orchid, choisya, tuberose

No. 15 lilac, tobacco & peony <u>No. 9</u> melati jasmine, black currant, grapefruit

No. 10 Fall/Winter Best Seller white lily, sandalwood, amber, tonka

<u>No. 11</u> sugandaraja tuberose, neroli, jasmine

<u>No. 12</u> frangipani & tahitian gardenia

No. 13 Fall/Winter Best Seller amber, chocolate, guava, gardenia

No. 14 Fall/Winter Best Seller plum blossom & tobacco leaf

No. 15 Fall/Winter Best Seller cedar, musk & patchouli

No. 16 Fall/Winter Best Seller paperwhite

<u>No. 18</u>

lychee, yuzu & bergamot

No. 20 Fall/Winter Best Seller lotus flower, jasmine & plum