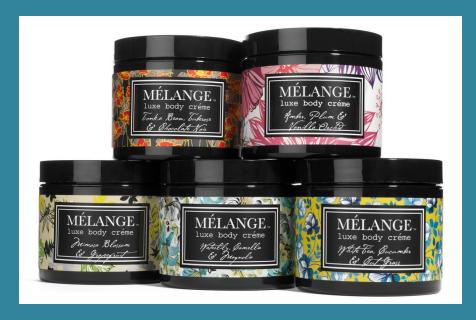

#### MÉLANGE LUXE BODY CRÈME

Our luxurious Aloe-Vera based crème is enriched with nourishing Jojoba Seed Oil, Almond Oil and Mango Butter. A customer favorite at our Apothecaries, Luxe Body Crème is available in five memorable blends perfectly formulated to layer with your favorite Mélange Perfume. 125 grams.

Opening Order: \$102 USD

Mimosa Blossom & Grapefruit Fall/Winter Best Seller

Tonka Bean, Tuberose & Chocolate Fall/Winter Best Seller

White Tea, Cucumber & Cut Grass

Waterlily, Camellia & Magnolia

Amber, Plum & Vanilla Orchid
Fall/Winter Best Seller

- Wholesale Cost: \$8.50 each

- Opening Order: \$102 - 12 Units – (4 crèmes x 3 qty. plus complimentary Testers)

- Reorder: 1 Case