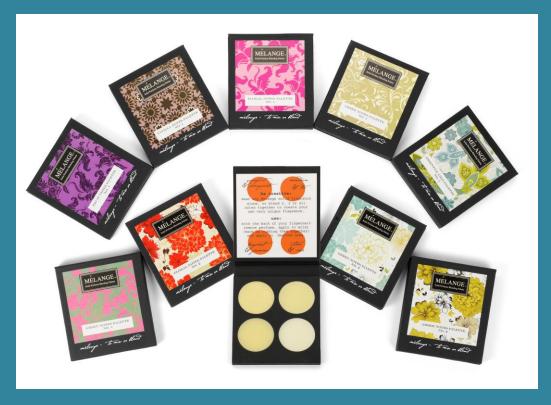

**SOLID PERFUME BLENDING PALETTE** - .63 oz. A set of 4 solid perfumes in a newly redesigned kit with blending instructions. Inspired by the artists' palette, each perfume is designed to be worn alone or combined with others in the palette to create a unique custom fragrance blend – custom blending at your fingertips! All palettes are prepared in our signature base of natural Beeswax & Jojoba oil using essential oils and the finest hybrid fragrance notes available. SRP \$30

#### MÉLANGE SOLID PERFUME BLENDING PALETTES

Inspired by the artists' palette, a set of four solid perfumes in a newly redesigned kit complete with blending guide. Each perfume is designed to be worn alone or combined with others in the palette to create a unique custom fragrance blend – custom blending at your fingertips! All palettes are handpoured in our signature base of natural Beeswax & Jojoba. Opening Order: \$180/\$225

#### amber notes palette no. 1

amber, plum & vanilla orchid santal, lily & tonka tobacco leaf patchouli & musk Fall/Winter Best Seller

#### <u>Citrus notes palette no. 1</u>

grapefruit & pomegranate bergamot & jasmine mandarin & tea citron & casis

#### amber notes palette no. 2

sandalwood, patchouli, ambrette tonka, tuberose & chocolate vetyver bourbon, tobacco, guiacwood madagascar & vanilla absolute Fall/Winter Best Seller

vanilla notes palette no. 1 vanilla & Figuier vanilla, plum & amber vanilla & mandarin vanilla & plumeria

#### green notes palette no. 1

green tea & honeysuckle cucumber, sakura & white tea cut grass & paperwhite mimosa, mint & citron

#### fruit notes palette no. 1

currant & grapefruit sakura blossom & ginger plum & tobacco leaf pear & fig Fall/Winter Best Seller

#### floral notes palette no. 2

iris & ambrette sugandaraja tuberose & ylang peony & tobacco leaf neroli & choisya blossom Fall/Winter Best Seller

#### floral notes palette no. 1

jasmine & neroli casablanca lily & tuberose japanese tea rose & sakura frangipani & gardenia

#### Essential oil notes palette no. 1

lavender & tangerine bergamot, orange & mandarin jasmine & pink grapefruit ylang ylang & patchouli Fall/Winter Best Seller

#### green notes palette no. 2

fig & clementine honeysuckle, bergamot & mimosa camellia & waterlily grass & baies rose

- Wholesale Cost: \$15 each Reorder: 1 case.
- Opening Order 1: New Palettes -12 qty (3 palettes x 4 qty. plus free Testers) \$180
- Opening Order 2: Any 15 Palettes (sold in multiples of 3 plus free Testers) \$225