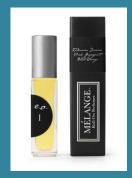

#### MÉLANGE ROLL-ON PERFUMES

Twenty distinct perfume blends influenced by Mélange clients' most coveted fragrance notes used in custom blending. Alcohol free & poured to order, Mélange perfumes are prepared in a base of natural Coconut Oil fractions & antioxidant Hawaiian Kukui Nut Oil. Blends are numbered in an archive format and can be worn alone or layered. Opening Order: \$150 USD. Includes Complimentary Testers, Acrylic Tester Display and Signage.

<u>No. 1</u> Fall/Winter Best Seller cucumber, waterlily, musk, grass

No. 2

mimosa blossom & citron

japanese tea rose & sakura blossom

No. 4 sakura blossom, ginger & white tea

No. 5 Fall/Winter Best Seller tahitian gardenia & white tea