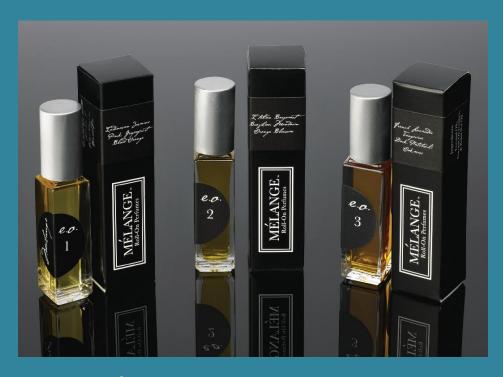

Wholesale Cost: \$10 each

Opening Order: \$150 = 15 Units - (5 perfumes x 3 qty. plus complimentary Testers)

Reorder: 1 Case

MÉLANGE ROLL-ON PERFUMES ESSENTIAL OIL BLENDS

Three memorable artisan perfumes containing pure essential oils carefully selected from around the world. Hand-poured at our Los Angeles studio, these alcohol free perfumes are prepared in small quantities using a base of natural Coconut Oil fractions, which allow the true beauty of the essential oils to prevail and endure; and antioxidant Kukui nut Oil. Opening Order: \$144

e.o. 1
INDONESIAN JASMINE
PINK GRAPEFRUIT &
MORO BLOOD ORANGE

e.o. 2
ITALIAN BERGAMOT
BRAZILIAN MANDARIN
INDIAN ORANGE BLOSSOM
MALAYASIAN YLANG-YLANG

e.o. 3

FRENCH LAVENDER

MOROCCAN TANGERINE

DARK PATCHOULI LEAF

CREAMY OAK MOSS

Fall/Winter Best Seller

Wholesale Cost: \$12 each/Reorder: 1 Case.

Opening Order: 12 Units (4 perfumes x 3 skus plus complimentary Testers)

Reorder: 1 Case.