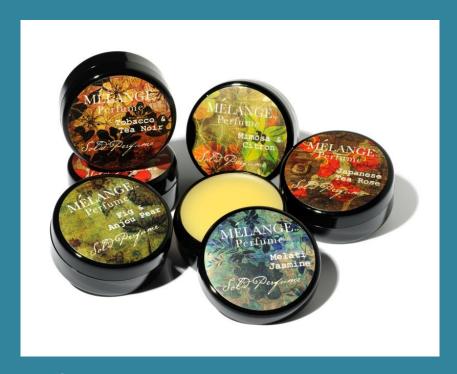

**SOLID PERFUME SINGLES** - .56 oz. Our most popular fragrance blends in a handcrafted base of natural Jojoba Oil and Beeswax. This meticulous process produces a solid perfume that glides onto the skin and disperses the fragrance notes perfectly. Each solid perfume can be worn alone or blended together in infinite ways to create your own custom fragrance blend. *Limited Edition Blends are also available seasonally*. SRP \$18

- Pink Grapefruit & Jasmine essential oils
- Cedar, Musk & Patchouli Fall/Winter Best Seller
- Tobacco & Tea Noir Fall/Winter Best Seller
- Neroli Blossom & Orange Fall/Winter Best Seller
- Mimosa Blossom & Citron
- Fig & Anjou Pear Fall/Winter Best Seller
- Melati Jasmine
- Gardenia
- Japanese Tea Rose & Sakura
- Amber, Plum & Vanilla Fall/Winter Best Seller
- Plum Blossom & Tobacco Fall/Winter Best Seller
- Frangpani & Amber
- Ginger & Honeysuckle

- Wholesale Cost: \$9 each

- Opening Order: 15 Units – (5 perfumes x 3 qty. plus complimentary Testers) \$135

- Reorder: 1 case