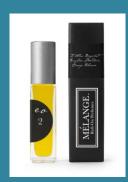

#### MÉLANGE ROLL-ON PERFUMES

Twenty distinct perfume blends influenced by Mélange clients' most coveted fragrance notes used in custom blending. Alcohol free & poured to order, Mélange perfumes are prepared in a base of natural Coconut Oil fractions & antioxidant Hawaiian Kukui Nut Oil. Blends are numbered in an archive format and can be worn alone or layered. Opening Order: \$150 USD. Includes Complimentary Testers, Acrylic Tester Display and Signage.

<u>No. 1</u> Fall/Winter Best Seller cucumber, waterlily, musk, grass

No. 2

mimosa blossom & citron

japanese tea rose & sakura blossom

No. 4 sakura blossom, ginger & white tea

No. 5 Fall/Winter Best Seller tahitian gardenia & white tea

No. 6
pomegranate & grapefruit

No. 7 iris & peony

No. 3

<u>No. 8</u> Fall/Winter Best Seller amber, vanilla orchid, plum blossom

No. 17 orchid, choisya, tuberose

No. 15 lilac, tobacco & peony <u>No. 9</u> melati jasmine, black currant, grapefruit