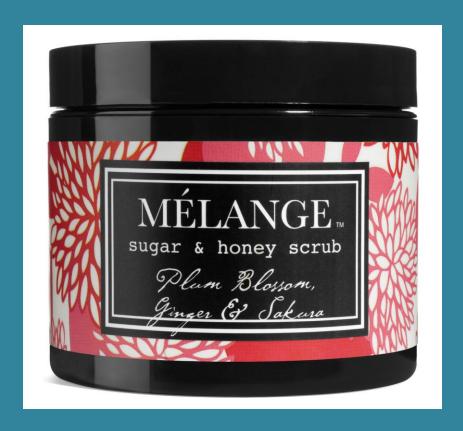

### MÉLANGE SUGAR & HONEY SCRUB

Our organic Cane-Sugar based body scrub is uniquely formulated with replenishing Honey, rich Shea Butter and renewing extracts of Agave, Calendula & Hibiscus flowers. Nourishing and aromatic, this spa-inspired treatment is infused with notes of Ume Plum, tropical Ginger and spring-blooming Sakura Flowers. to leave your skin soft and radiant. 125 grams.

**Opening Order: \$54 USD** 

Wholesale Cost: \$9.00 each

- Opening Order: \$54.00 - 6 Units + Complimentary Tester

- Reorder: 1 Case