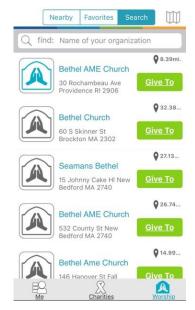

5. The first option you will see is Bethel AME Church, 30 Rochambeau Ave. Providence, RI 02906. This is us! Select the green "Give to" button next to it.

- 6. On next screen you will see the church's contact information. Scroll to the bottom of the screen and select, "give".
- 7. Next, you will be given different monetary donations to choose from, including a button that says "other". Once you select or enter the amount you want to give, you will then select the proper category or "envelope". **You can only select from the options given.**