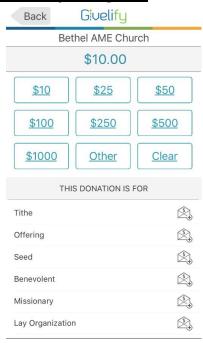

5. The first option you will see is Bethel AME Church, 30 Rochambeau Ave. Providence, RI 02906. This is us! Select the green "Give to" button next to it.

- 6. On next screen you will see the church's contact information. Scroll to the bottom of the screen and select, "give".
- 7. Next, you will be given different monetary donations to choose from, including a button that says "other". Once you select or enter the amount you want to give, you will then select the proper category or "envelope". **You can only select from the options given.**

- 8. If you wish to give to multiple envelopes, select the amount of your first donation and then select the envelope that corresponds to that amount and press give Select "+donation" and enter the next amount you would like to give and place it in the corresponding envelope. Repeat these steps until finished.
- 9. Once you are done entering your donation in the correct envelopes, you will have to enter your debit/credit card information. You will only need to enter this info once, unless you are going to use a different debit/credit card number the next time. Givelify will confirm the donation amount before your debit/credit card is charged. After you have confirmed, you transaction is complete. If you have any questions or need assistance signing up, please contact Bethel Providence at <a href="mailto:contactus@bethelameprov.org">contactus@bethelameprov.org</a>.