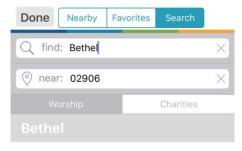

## **Givina:**

- 1. Open the Givelify App
- 2. At the bottom of the screen select worship to search for Bethel AME Church, Providence.
- 3. At the top of the screen you will see three options: nearby, favorites, and search. Select search.
- 4. In the box labeled find, type Bethel. In the second box labeled near, enter zip code: 02906. Select search.