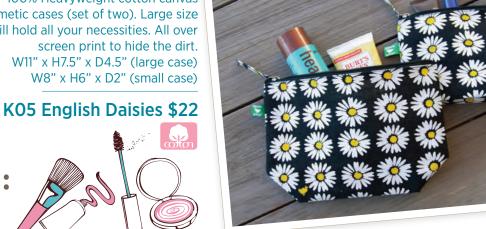

Functional

K05 English Daisies

**Cosmetic Set** 100% Heavyweight cotton canvas cosmetic cases (set of two). Large size will hold all your necessities. All over screen print to hide the dirt. W11" x H7.5" x D4.5" (large case) W8" x H6" x D2" (small case)