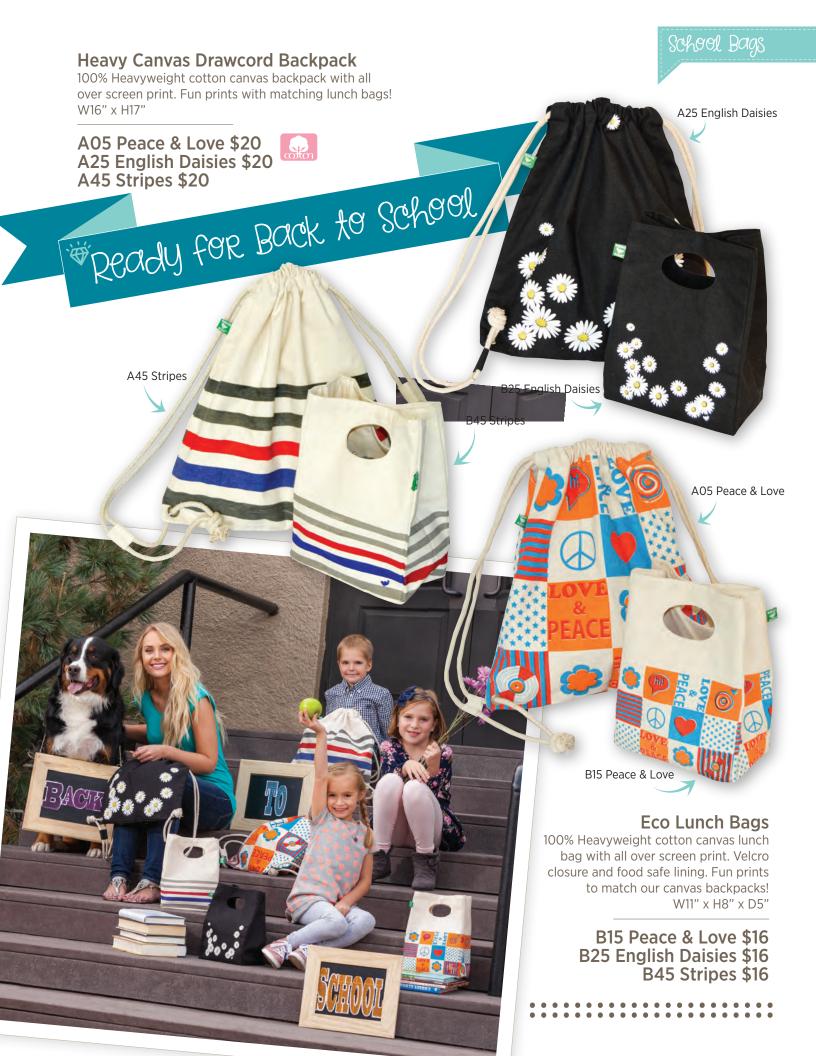

otton Canvas bag with all over screen print. Stylish rope handle, lined with sturdy polypropylene, and button snap closure. W15" x H15" x D4.5"



M05 Indie \$27 M15 Jigsaw \$27

# Wristlet

100% Cotton Canvas bag with all over screen print. Functional wrist strap to carry all the necessities. Lined with sturdy polypropylene, and zip closure. W9.5" x H7"

NO5 Indie \$15 N15 Jigsaw \$15 M15 Jigsaw

M15 Jigsaw

N15 Jigsaw

M05 Indie

N05 Indie





J05 Winter Branches \$13

J05 Winter Branches

J25 Butterfly \$13

J25 Butterfly



Functional





K05 English Daisies

**Cosmetic Set** 100% Heavyweight cotton canvas cosmetic cases (set of two). Large size will hold all your necessities. All over screen print to hide the dirt. W11" x H7.5" x D4.5" (large case) W8" x H6" x D2" (small case)









A portion of all sales is donated to nonprofit organizations that help the world environment and poor, through reforestation, seed banks and farming. Thanks for helping impoverished communities and our environment through your purchase of Dodo Bags.

While every effort has been made to ensure the accuracy of this catalog, descriptive, size and color errors may occur. The Dodo Bag Company shall have no liability of any kind for such errors. Prices in this catalog are good through 12/31/15. ©2014-2015 DODO BAGS® www.dodobags.com

Visit us at **dodobags.com** 

Current Program and Products Valid Through December 31, 2015