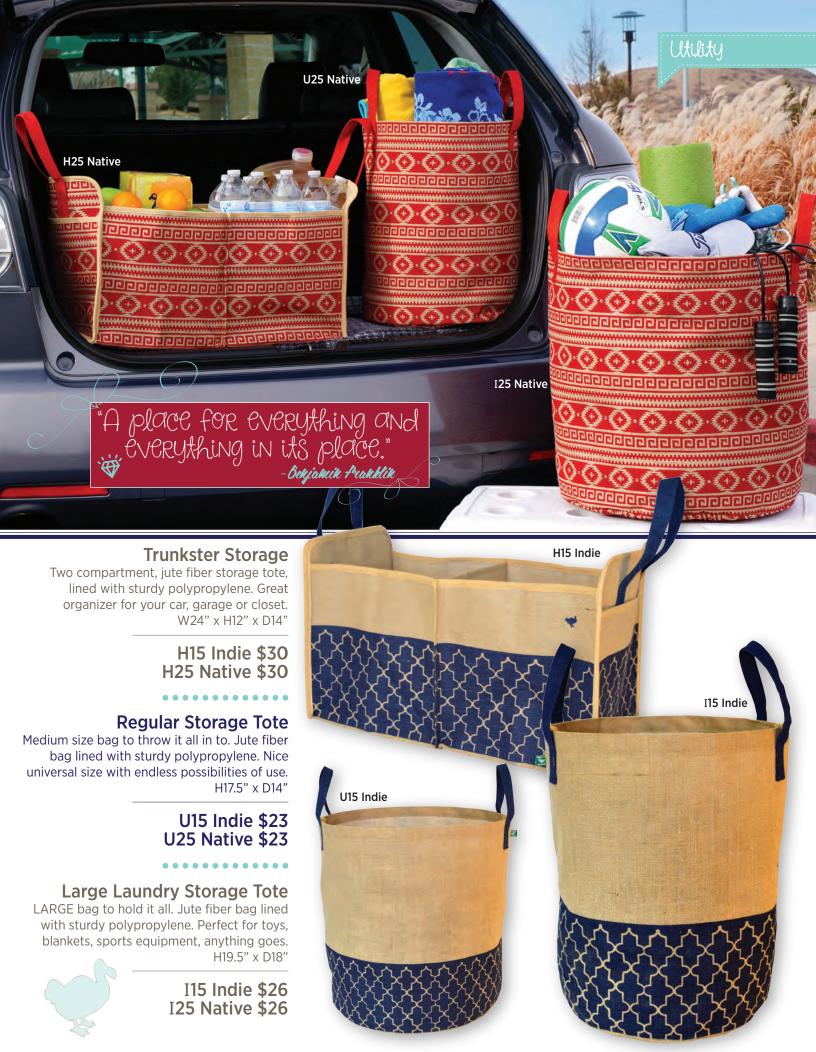

# the COOC BAG COMPANY FUNDRAISING CATALOG

Comes (n

G15 Salmon

F15 Salmon

## Weekender Large Travel Tote

LARGE two-tone jute fiber bag with stylish rope handle. Zippered top and inside zippered pocket. Buy a matching set with the smaller Euro Travel Tote bags. W21.5" x H15" x D7"

#### G15 Salmon \$29 ZT2 Black \$29

ZT2 Black

# **Euro Travel Tote**

Two-tone jute fiber bag with stylish rope handle. Zippered top and inside zippered pocket. Buy a matching set with the Weekender Large Travel Tote. W17" x H12" x D5"

## F15 Salmon \$25 ET1 Black \$25

BUY A MATCHING SET

illilli

## JUMBO Tote

Jumbo size natural jute fiber tote, lined with sturdy polypropylene, inside pocket and convenient side tie with all over stylish print. W21" x H19" x D9"

Z05 Native

00000000

0000000

00000000000000

00000000

LARGE Sunset Jute Shopper Natural jute fiber tote, lined with sturdy polypropylene, larger size. Buy 2 for a matching set! W21" x H16" x D7"

# Q25 Ivory Damask \$24

**Reusable bags are** an environmentally safe alternative to plastic. Our jute and cotton bags are strong and leave zero carbon footprints.

C25 Peacock

Carry All Totes

Sunset Jute Shopper Natural jute fiber tote, lined with sturdy polypropylehe, larger size. W16" x H12" x D8"

#### C25 Peacock \$21 C45 Damask \$21

Q25 Large Damask

Fashion