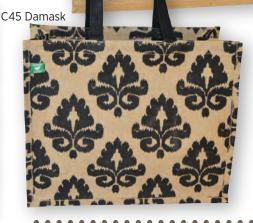

## F15 Salmon \$25 ET1 Black \$25

BUY A MATCHING SET

illilli

## JUMBO Tote

Jumbo size natural jute fiber tote, lined with sturdy polypropylene, inside pocket and convenient side tie with all over stylish print. W21" x H19" x D9"



Z05 Native

00000000

0000000

00000000000000

00000000

LARGE Sunset Jute Shopper Natural jute fiber tote, lined with sturdy polypropylene, larger size. Buy 2 for a matching set! W21" x H16" x D7"

# Q25 Ivory Damask \$24

**Reusable bags are** an environmentally safe alternative to plastic. Our jute and cotton bags are strong and leave zero carbon footprints.

C25 Peacock

Carry All Totes

Sunset Jute Shopper Natural jute fiber tote, lined with sturdy polypropylehe, larger size. W16" x H12" x D8"

#### C25 Peacock \$21 C45 Damask \$21

Q25 Large Damask



Fashion

# Fashionable

M05 Indie

# Capri Tote

100% Cotton Canvas bag with all over screen print. Stylish rope handle, lined with sturdy polypropylene, and button snap closure. W15" x H15" x D4.5"



M05 Indie \$27 M15 Jigsaw \$27

# Wristlet

100% Cotton Canvas bag with all over screen print. Functional wrist strap to carry all the necessities. Lined with sturdy polypropylene, and zip closure. W9.5" x H7"

NO5 Indie \$15 N15 Jigsaw \$15 M15 Jigsaw

M15 Jigsaw

N15 Jigsaw

M05 Indie

N05 Indie





J05 Winter Branches \$13

J05 Winter Branches

J25 Butterfly \$13

J25 Butterfly



Functional





K05 English Daisies

**Cosmetic Set** 100% Heavyweight cotton canvas cosmetic cases (set of two). Large size will hold all your necessities. All over screen print to hide the dirt. W11" x H7.5