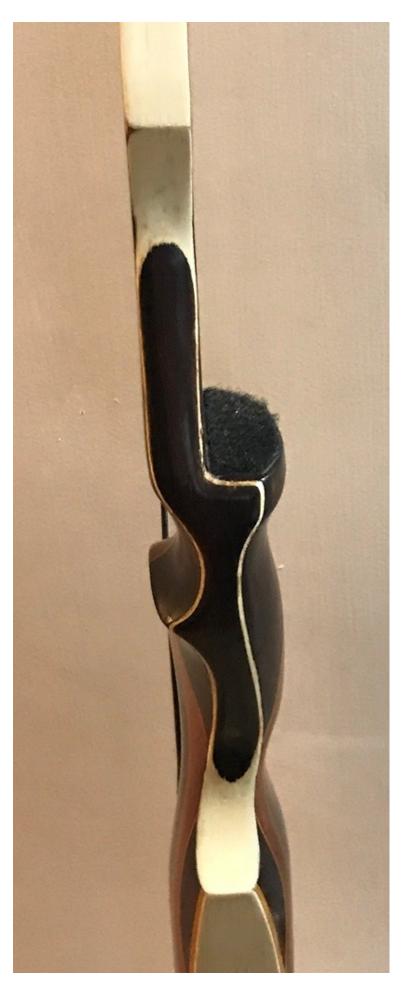

TOTAL COST: \$194.00

DESCRIPTION: Rare great looking and performing Arco recurve. No delamination; no cracks; limbs are straight. 4 layer overlay tips in great condition. Overlay on the back of the bow. There are 2 small professionally filled sight holes which are barely visible on the belly. No stress lines or crazing, but a few "scrapes on one limb (see pic). A few other scratches and scuffs. This is a really nice bow in excellent condition for its age. This is a substantial bow with a comfortable pistol grip. At 47#, it is suitable for both hunting or the range.