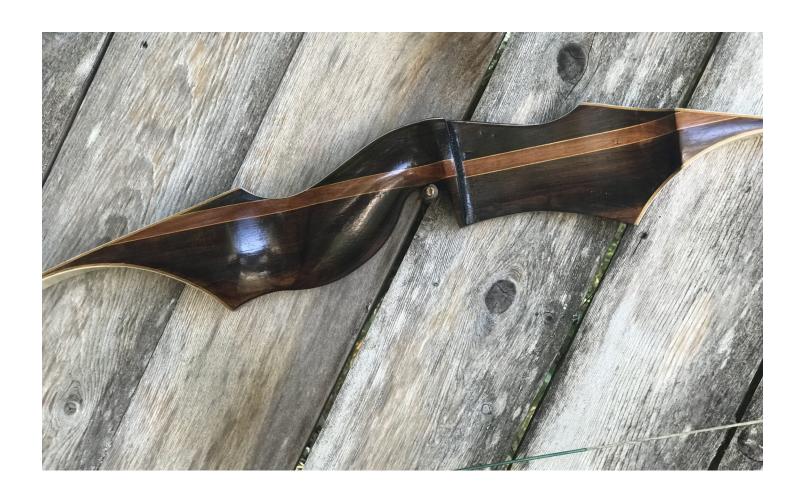

TOTAL COST: \$194.00

DESCRIPTION: Rare great looking and performing Arco recurve. No delamination; no cracks; limbs are straight. 4 layer overlay tips in great condition. Overlay on the back of the bow. There are 2 small professionally filled sight holes which are barely visible on the belly. No stress lines or crazing, but a few "scrapes on one limb (see pic). A few other scratches and scuffs. This is a really nice bow in excellent condition for its age. This is a substantial bow with a comfortable pistol grip. At 47#, it is suitable for both hunting or the range.