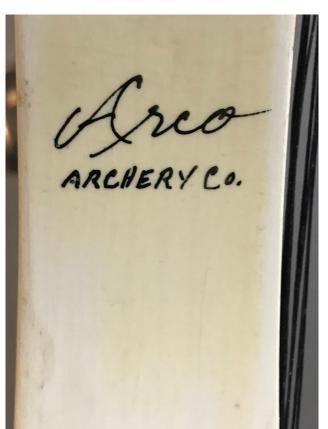

YEAR: 1960s

MAKE: ARCO

MODEL: Arco

HAND: Right

DRAW WEIGHT: 47#

AMO LENGTH: 62"

PRICE: \$175.00

**SHIPPING:** \$19.00