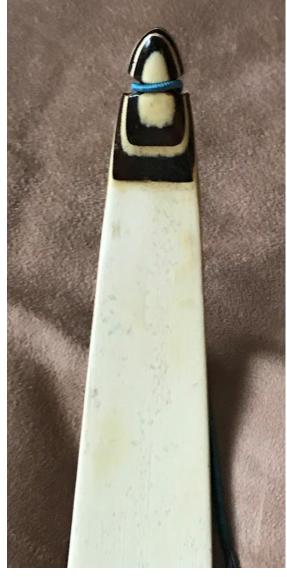

TOTAL COST: \$194.00

DESCRIPTION: Rare great looking and performing Arco recurve. No delamination; no cracks; limbs are straight. 4 layer overlay tips in great condition. Overlay on the back of the bow. There are 2 small professionally filled sight holes which are barely visible on the belly. No stress lines or crazing, but a few "scrapes on one limb (see pic). A few other scratches and scuffs. This is a really nice bow in excellent condition for its age. This is a substantial bow with a comfortable pistol grip. At 47#, it is suitable for both hunting or the range.