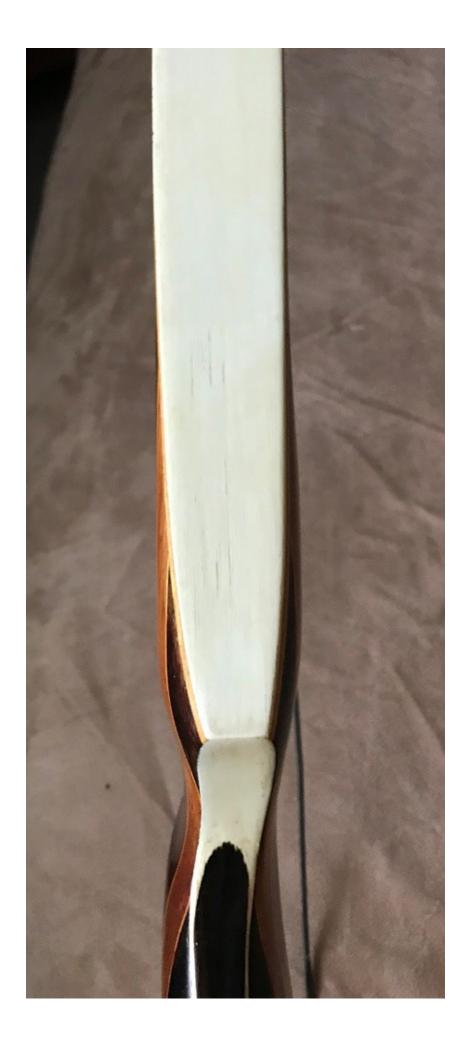

TOTAL COST: \$194.00

DESCRIPTION: Rare great looking and performing Arco recurve. No delamination; no cracks; limbs are straight. 4 layer overlay tips in great condition. Overlay on the back of the bow. There are 2 small professionally filled sight holes which are barely visible on the belly. No stress lines or crazing, but a few "scrapes on one limb (see pic). A few other scratches and scuffs. This is a really nice bow in excellent condition for its age. This is a substantial bow with a comfortable pistol grip. At 47#, it is suitable for both hunting or the range.