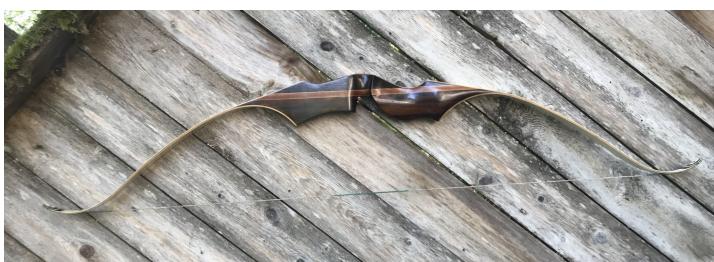

TOTAL COST: \$194.00

DESCRIPTION: Rare great looking and performing Arco recurve. No delamination; no cracks; limbs are straight. 4 layer overlay tips in great condition. Overlay on the back of the bow. There are 2 small professionally filled sight holes which are barely visible on the belly. No stress lines or crazing, but a few "scrapes on one limb (see pic). A few other scratches and scuffs. This is a really nice bow in excellent condition for its age. This is a substantial bow with a comfortable pistol grip. At 47#, it is suitable for both hunting or the range.