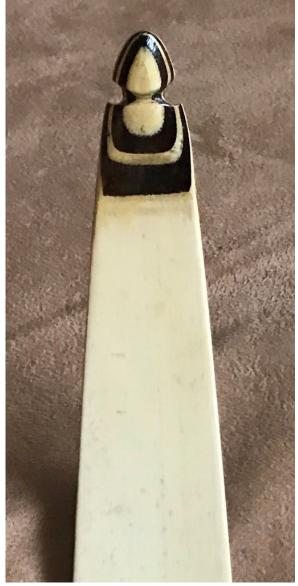

TOTAL COST: \$194.00

DESCRIPTION: Rare great looking and performing Arco recurve. No delamination; no cracks; limbs are straight. 4 layer overlay tips in great condition. Overlay on the back of the bow. There are 2 small professionally filled sight holes which are barely visible on the belly. No stress lines or crazing, but a few "scrapes on one limb (see pic). A few other scratches and scuffs. This is a really nice bow in excellent condition for its age. This is a substantial bow with a comfortable pistol grip. At 47#, it is suitable for both hunting or the range.