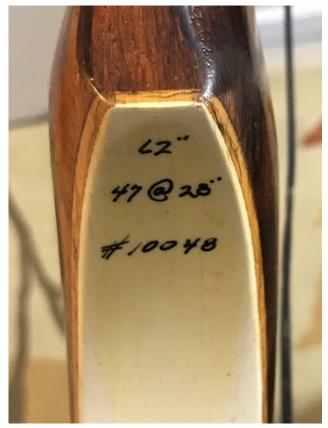

YEAR: 1960s

MAKE: ARCO

MODEL: Arco

HAND: Right

DRAW WEIGHT: 47#

AMO LENGTH: 62"

PRICE: \$175.00

**SHIPPING:** \$19.00

TOTAL COST: \$194.00

DESCRIPTION: Rare great looking and performing Arco recurve. No delamination; no cracks; limbs are straight. 4 layer overlay tips in great condition. Overlay on the back of the bow. There are 2 small professionally filled sight holes which are barely visible on the belly. No stress lines or crazing, but a few "scrapes on one limb (see pic). A few other scratches and scuffs. This is a really nice bow in excellent condition for its age. This is a substantial bow with a comfortable pistol grip. At 47#, it is suitable for both hunting or the range.