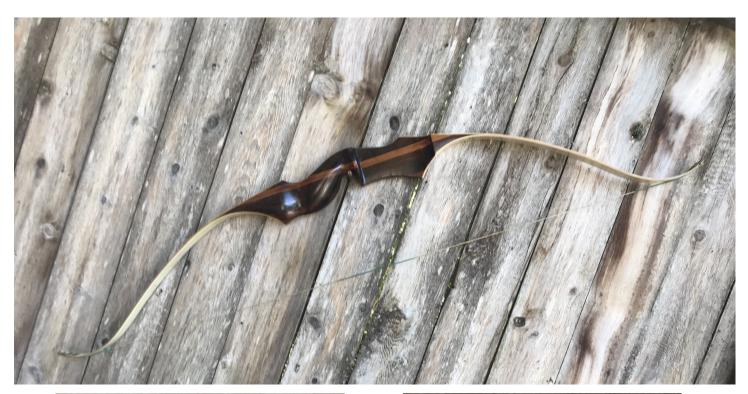

TOTAL COST: \$194.00

DESCRIPTION: Rare great looking and performing Arco recurve. No delamination; no cracks; limbs are straight. 4 layer overlay tips in great condition. Overlay on the back of the bow. There are 2 small professionally filled sight holes which are barely visible on the belly. No stress lines or crazing, but a few "scrapes on one limb (see pic). A few other scratches and scuffs. This is a really nice bow in excellent condition for its age. This is a substantial bow with a comfortable pistol grip. At 47#, it is suitable for both hunting or the range.