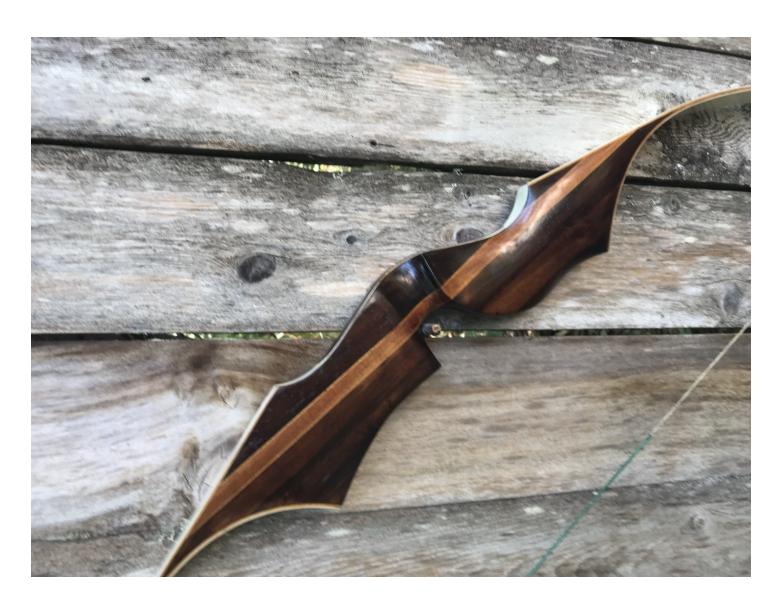

TOTAL COST: \$194.00

DESCRIPTION: Rare great looking and performing Arco recurve. No delamination; no cracks; limbs are straight. 4 layer overlay tips in great condition. Overlay on the back of the bow. There are 2 small professionally filled sight holes which are barely visible on the belly. No stress lines or crazing, but a few "scrapes on one limb (see pic). A few other scratches and scuffs. This is a really nice bow in excellent condition for its age. This is a substantial bow with a comfortable pistol grip. At 47#, it is suitable for both hunting or the range.