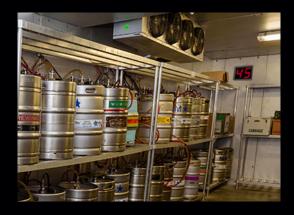

### MANY COMMERCIAL USES

Large Walk in Refrigerators / Freezers

Cool Cabinets ( Drinks & Convenience Foods )

Chill Rooms / Beer Caves

Office / Work area Air Temperature Comfort

## **SENSOR LENGTH**

15ft (custom lengths up to 200ft available)

Sleek design with connections accessed from the back

"Our displays are designed to enhance the visibility of beverage products and allowing customers easy access in retail settings."