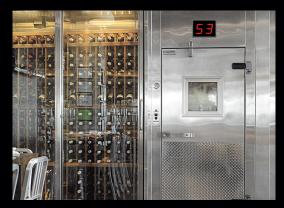

### MANY COMMERCIAL USES

Large Walk in Refrigerators / Freezers

Cool Cabinets ( Drinks & Convenience Foods )

Chill Rooms / Beer Caves

Office / Work area Air Temperature Comfort