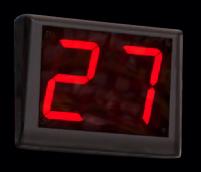

# FOUR INCH DIGITAL LED THERMOMETER

To give a clear indication of the internal temperature from a distance

## **DISPLAY**

LED Color Options Red or Blue

Built in Downward Facing Slope