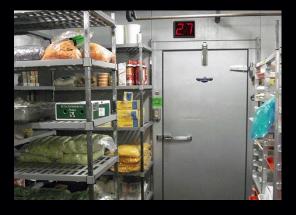

### MANY COMMERCIAL USES

Large Walk in Refrigerators / Freezers

Cool Cabinets ( Drinks & Convenience Foods )

Chill Rooms / Beer Caves

Office / Work area Air Temperature Comfort