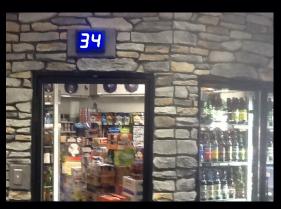

### MANY COMMERCIAL USES

Large Walk in Refrigerators / Freezers

Cool Cabinets ( Drinks & Convenience Foods )

Chill Rooms / Beer Caves

Office / Work area Air Temperature Comfort

## **DISPLAY**

LED Color Options Red or Blue

Built in Downward Facing Slope