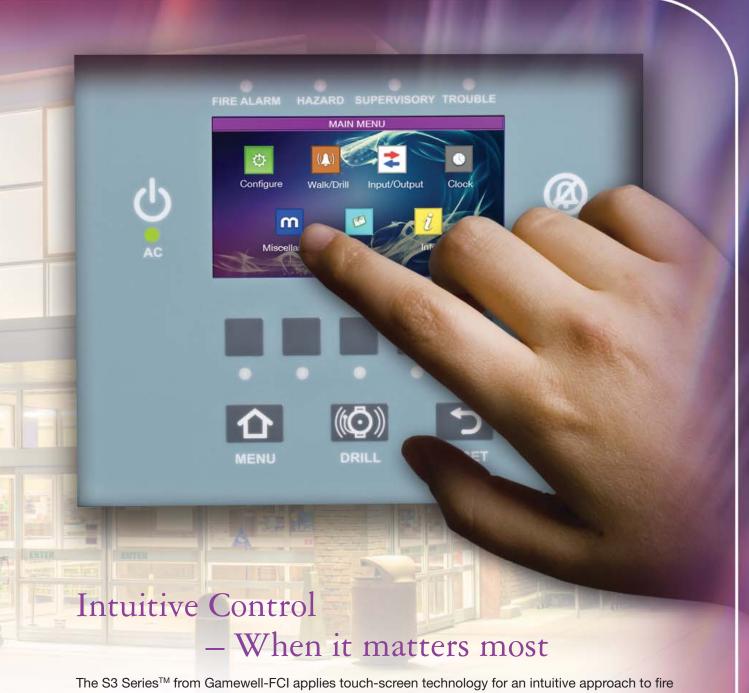

Smart technology today

for a simple and safer tomorrow!

The S3 Series<sup>™</sup> from Gamewell-FCI applies touch-screen technology for an intuitive approach to fire alarm control. No longer the need for rows of buttons and puzzling switches, our touch-screen interface offers clear concise system operations; removing dangerous confusion during an emergency fire event.

Designed for protecting lives, straightforward interaction with the first responders and facility management is critical. Five (5) programmable function buttons provide quick and simple access to common service actions. The S3 Series<sup>™</sup> fire alarm control panel provides a unique user experience – simpler than any other product in its class.

The Gamewell-FCI S3 Series™ small addressable fire alarm control panel is the only fire alarm in the market today that comes complete with a 4.3 inch color touch-screen. Developed with the end-user in mind, we offer a fresh, simple solution for owners, facility managers and first responders. Much like consumer products today, our intuitive color touch-screen provides simple menu selections depending on the event, eliminating the need to navigate a myriad of buttons and confusing switches.