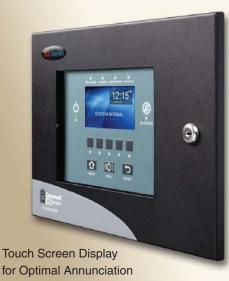

The Gamewell-FCI S3 Series™ small addressable fire alarm control panel is the only fire alarm in the market today that comes complete with a 4.3 inch color touch-screen. Developed with the end-user in mind, we offer a fresh, simple solution for owners, facility managers and first responders. Much like consumer products today, our intuitive color touch-screen provides simple menu selections depending on the event, eliminating the need to navigate a myriad of buttons and confusing switches.

# "Simple solution offers touch-screen designed for human interaction"

Exceeding NFPA Standards, FM Approvals and UL listing requirements, the S3 Series offers a highly reliable, innovative fire alarm system for small to mid-size buildings. Known for our innovation in fire alarm and emergency communications technology, we recognize the market need for a simple fire alarm system that is easy to use, simple to install, budget friendly and most importantly, protects the building and its occupants with the best in advanced technology.