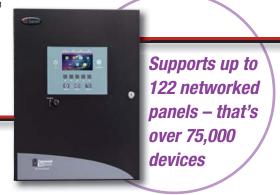

By adding our repeater module, the S3 Series<sup>™</sup> panels can be networked together over a twisted-pair of wire or fiber optic connections allowing up to 122 panels seamlessly communicating between each other for growing facilities. Designed with our exclusive "Two-wire Technology," networking S3 Series<sup>™</sup> control panels drastically reduces wiring