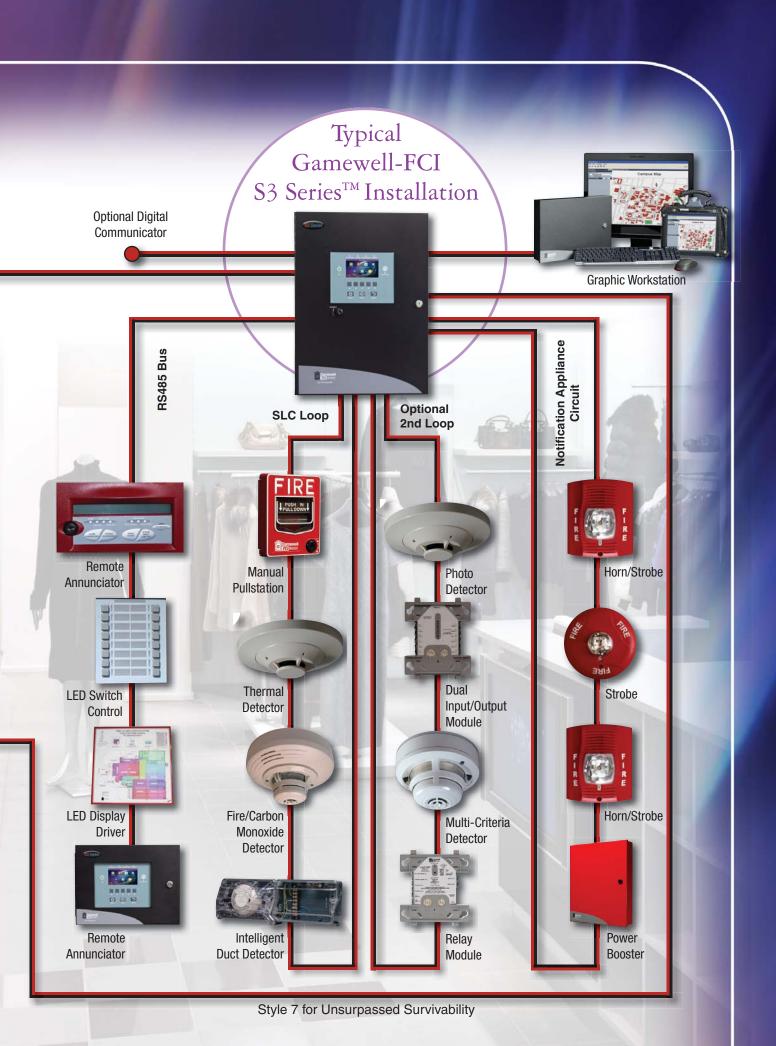

### We Grow, Just Like Your Business

As buildings evolve and spread out, the fire alarm system must continue to protect those spaces. The Gamewell-FCI S3 Series<sup>TM</sup> fire alarm control panel can be scaled to meet any size budget, starting from a small simple installation to a multi-building project that develops over time. The system easily expands by plugging in a 2nd SLC loop card, eliminating the need to remove or replace the system with new expensive equipment.

By adding our repeater module, the S3 Series<sup>™</sup> panels can be networked together over a twisted-pair of wire or fiber optic connections allowing up to 122 panels seamlessly communicating between each other for growing facilities. Designed with our exclusive "Two-wire Technology," networking S3 Series<sup>™</sup> control panels drastically reduces wiring

cost and installation time over the competition.

Networking requires only a pair of wires or fiber optics

Complete with an Ethernet port, the S3 Series<sup>™</sup> will connect directly to our FocalPoint<sup>®</sup> Graphic Workstation for remote system monitoring. When and if your facility requires voice evacuation or mass notification protection, the S3 Series<sup>™</sup> will communicate directly to our E3 Series<sup>™</sup> Emergency Evacuation System utilizing distributed control for the most survivable protection.