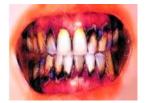

Perokok bau dari mulut. bau pakaian mereka. Mereka bau atas sebuah ruangan. abu mereka di mana-mana. pantat mereka di mana-mana. **Mereka kotor, menjijikkan, individu** bau. Jauhilah mereka! Malu mereka.

Perokok kesehatan berisiko untuk diri mereka sendiri. Mereka membakar mereka bibir, gigi, gusi, mulut, tenggorokan, tenggorokan dan paru-paru menjadi sakit, beban bagi masyarakat. Perokok malas mengambil banyak istirahat asap dan ditimbulkan diri sickies. Tahan mereka bertanggung jawab!