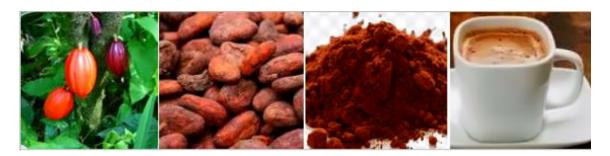

## Cocoa a heavenly stimulating drink

Cocoa trees grow in hot, rainy tropical areas. It's fruit are Pods. Inside a pod there are seeds (beans). Cocoa beans are turned into cocoa butter and powder.

#### Preparing Hot Cocoa:

tablespoon cocoa powder,
 cup: soy milk, goats milk or other non-dairy milk. 1 teaspoon vanilla extract, Dash of cinnamon, Dash of nutmeg.

Combine ingredients in a medium pot and warm on medium-low heat, whisking until frothy and hot.