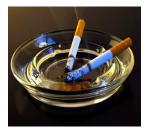

Manusia membakar sesuatu adalah ancaman utama untuk 'udara bernapas.

Dimulai dengan individu yang menggunakan batang tenggorokan mereka sebagai cerobong asap dan paru-paru mereka sebagai saringan untuk beracun-asap dan kotoran udara. Menggunakan manusia-tubuh sebagai cerobong asap adalah kesehatan berisiko parah dan penghinaan terhadap 1 ALLAH Desain. Merokok kecanduan!

Perokok bau dari mulut. bau pakaian mereka. Mereka bau atas sebuah ruangan. abu mereka di mana-mana. pantat mereka di mana-mana. **Mereka kotor, menjijikkan, individu** bau. Jauhilah mereka! Malu mereka.

Perokok kesehatan berisiko untuk diri mereka sendiri. Mereka membakar mereka bibir, gigi, gusi, mulut, tenggorokan, tenggorokan dan paru-paru menjadi sakit, beban bagi masyarakat. Perokok malas mengambil banyak istirahat asap dan ditimbulkan diri sickies. Tahan mereka bertanggung jawab!